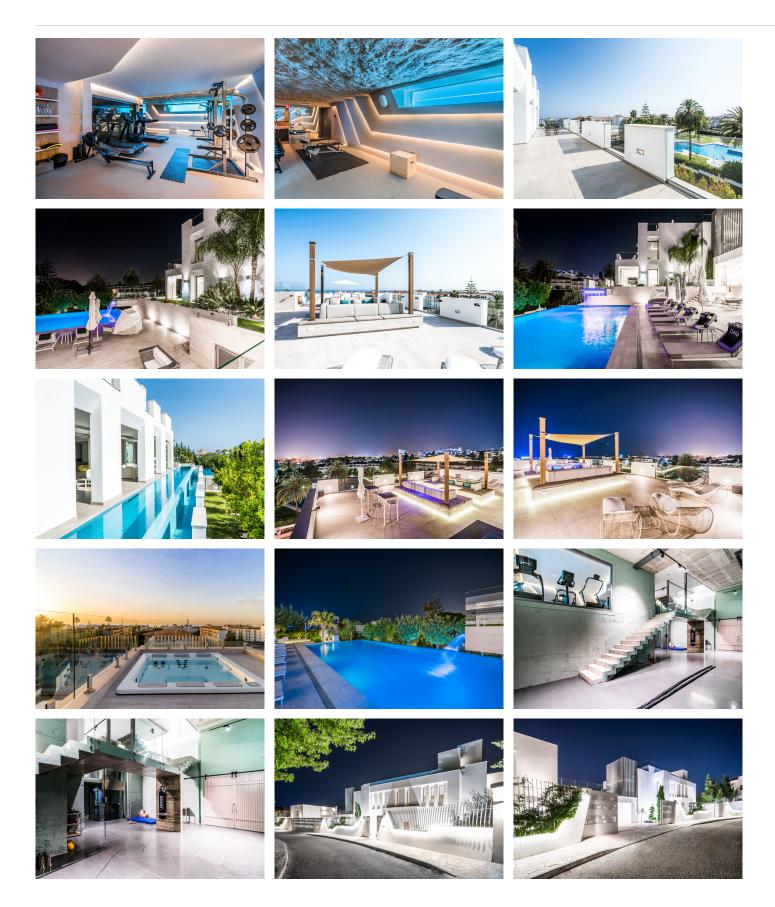

### HOUSE 11 BEDROOMS 6 BATHROOMS IN NUEVA ANDALUCIA

Nueva Andalucia

REF# BEMR4504237 €8,500,000

| BEDS | BATHS | BUILT   | PLOT    | TERRACE |
|------|-------|---------|---------|---------|
| 11   | 6     | 1043 m² | 2089 m² | 700 m²  |

This exceptional property eagerly awaits a discerning owner who appreciates the essence of 'luxury' in its purest form.

It represents a pinnacle of contemporary living and is tailored for individuals with a progressive and artistic flair. Remarkably, it stands head and shoulders above the vast majority of properties currently on the market, even those of the highest caliber.

Every facet of this stunning residence has been meticulously crafted with painstaking attention to detail and architectural foresight.

Set against a backdrop of serene vistas encompassing picturesque landscapes, it affords breathtaking views of majestic mountains, with the iconic La Concha mountain taking center stage in all its proud glory.