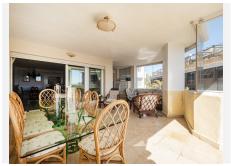

This second-floor flat is a beachfront gem located within the La Herradura building. Positioned to face south to east, it offers direct, unobstructed vistas of the beach and the sea, with Puerto Banus just a short stroll away.

The interior comprises a comfortable living and dining area, a well-equipped kitchen, a generously sized master bedroom with an en-suite bathroom, and an additional guest bedroom and bathroom. A highlight of the property is its covered terrace, seamlessly connected to the living space through glass curtains.