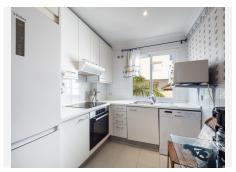

The interior comprises a comfortable living and dining area, a well-equipped kitchen, a generously sized master bedroom with an en-suite bathroom, and an additional guest bedroom and bathroom. A highlight of the property is its covered terrace, seamlessly connected to the living space through glass curtains.