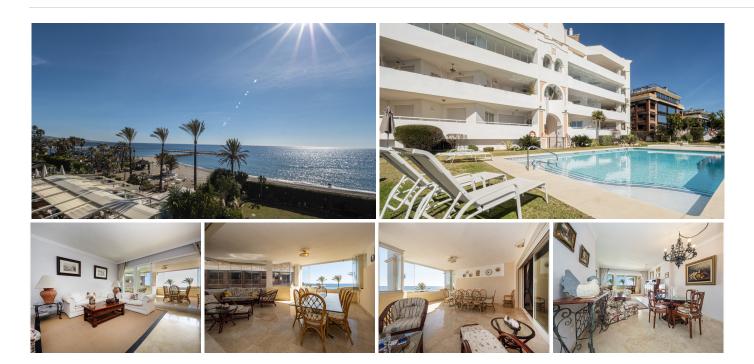

This second-floor flat is a beachfront gem located within the La Herradura building. Positioned to face south to east, it offers direct, unobstructed vistas of the beach and the sea, with Puerto Banus just a short stroll away.

The interior comprises a comfortable living and dining area, a well-equipped kitchen, a generously sized master bedroom with an en-suite bathroom, and an additional guest bedroom and bathroom. A highlight of the property is its covered terrace, seamlessly connected to the living space through glass curtains.

The flat also includes a garage, as well as a storage room that can double as a bedroom, complete with an adjoining bathroom and natural light source.

Residents have access to a communal pool and beautifully landscaped gardens, with the added convenience of direct beach access.