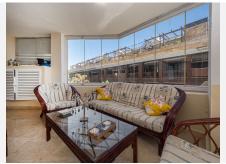

The interior comprises a comfortable living and dining area, a well-equipped kitchen, a generously sized master bedroom with an en-suite bathroom, and an additional guest bedroom and bathroom. A highlight of the property is its covered terrace, seamlessly connected to the living space through glass curtains.