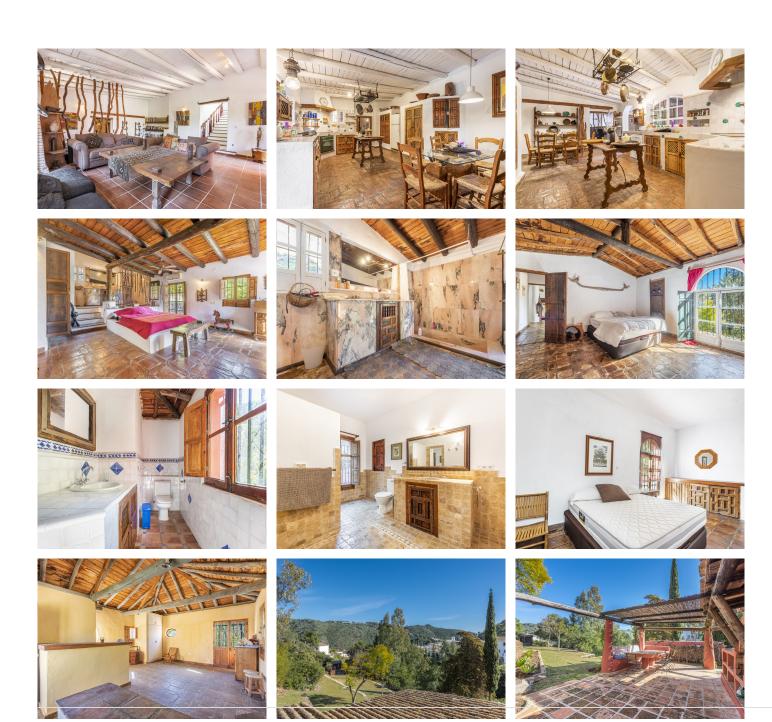

Within this generous plot, two villas are nestled.

The main villa, boasting 5 bedrooms and 3 bathrooms, offers easy access to the village center on foot. It serves as an idyllic retreat for a tranquil family vacation, affording enchanting views of the village and the Ronda mountains.

Crafted in the typical Andalusian style, this house incorporates local wood, Ronda tiles, ancient doors, and indigenous materials.

The tiled kitchen and spacious, well-lit living room, complete with a plasma TV, provide a welcoming ambiance.