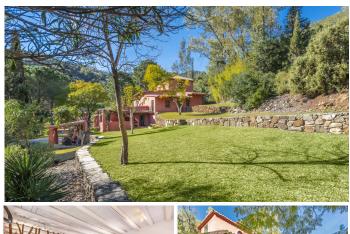

This expansive 17,051m² parcel of land presents an exceptional development opportunity on the outskirts of the picturesque village of Benahavís.

Its prime location, characterized by a single main entrance and exit, ensures privacy and tranquility for any prospective project.

Within this generous plot, two villas are nestled.

The main villa, boasting 5 bedrooms and 3 bathrooms, offers easy access to the village center on foot. It serves as an idyllic retreat for a tranquil family vacation, affording enchanting views of the village and the Ronda mountains.

Crafted in the typical Andalusian style, this house incorporates local wood, Ronda tiles, ancient doors, and indigenous materials.

The tiled kitchen and spacious, well-lit living room, complete with a plasma TV, provide a welcoming ambiance.