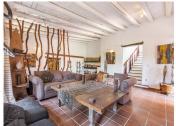

Crafted in the typical Andalusian style, this house incorporates local wood, Ronda tiles, ancient doors, and indigenous materials.

The tiled kitchen and spacious, well-lit living room, complete with a plasma TV, provide a welcoming ambiance.