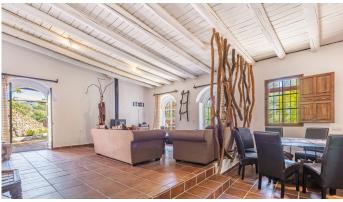

Crafted in the typical Andalusian style, this house incorporates local wood, Ronda tiles, ancient doors, and indigenous materials.

The tiled kitchen and spacious, well-lit living room, complete with a plasma TV, provide a welcoming ambiance.