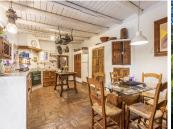

Crafted in the typical Andalusian style, this house incorporates local wood, Ronda tiles, ancient doors, and indigenous materials.

The tiled kitchen and spacious, well-lit living room, complete with a plasma TV, provide a welcoming ambiance.