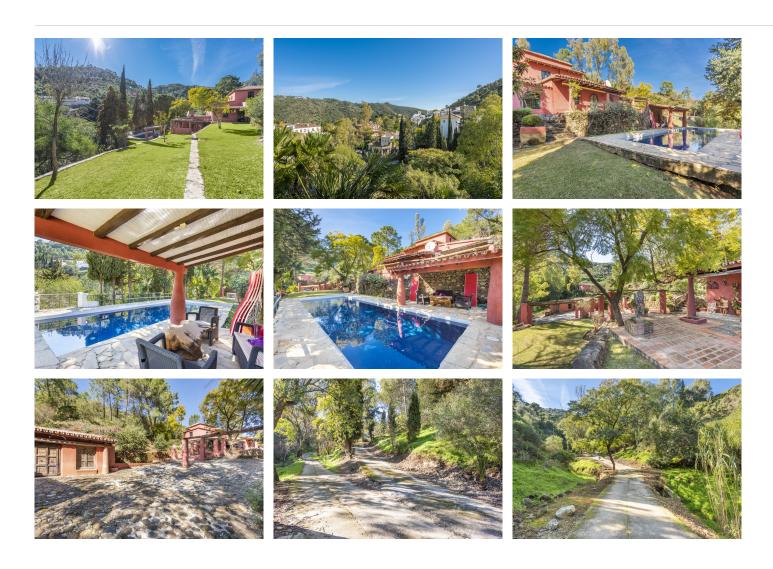

This expansive 17,051m² parcel of land presents an exceptional development opportunity on the outskirts of the picturesque village of Benahavís.

Its prime location, characterized by a single main entrance and exit, ensures privacy and tranquility for any prospective project.

Within this generous plot, two villas are nestled.

The main villa, boasting 5 bedrooms and 3 bathrooms, offers easy access to the village center on foot. It serves as an idyllic retreat for a tranquil family vacation, affording enchanting views of the village and the Ronda mountains.

Both properties benefit from the convenience of being a mere five-minute walk from the town center, ensuring all your daily needs are met just steps from your doorstep.

+34 952 939 460 · info@bromleyestatesmarbella.com Urbanizacion El Rosario, CN340, Km 188, Marbella, Malaga 29603