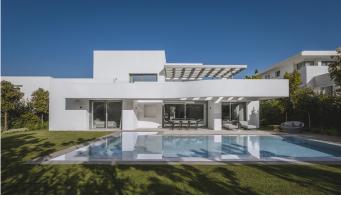

With a south-southwest orientation, these villas span three floors, offering spacious, light-filled rooms that provide a living space ranging from 383 to 522 square meters, ensuring maximum comfort within a tranquil environment ideal for experiencing true home living.

The open-plan design of the ground floor seamlessly connects living and dining areas with a well-appointed kitchen, creating distinct yet interconnected spaces for cooking, dining, and relaxation.

The upper floor extends the luxury with additional bedrooms, each featuring a private bathroom and direct access to a terrace.