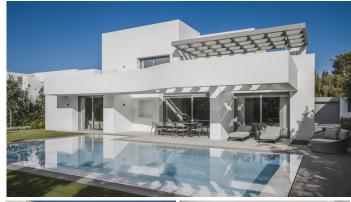

## HOUSE 5 BEDROOMS 5 BATHROOMS IN EL PARAISO

El Paraiso

REF# BEMR4504336 €2,595,000

| BEDS | BATHS | BUILT  | PLOT   | TERRACE |
|------|-------|--------|--------|---------|
| 5    | 5     | 590 m² | 807 m² | 195 m²  |

King's Hills introduces a distinctive project featuring 9 standalone villas, each set apart by its generous size, distinctive appearance, unique style, and thoughtful layout.

These villas embrace avant-garde architectural design and meticulously planned interior spaces, adhering to the highest construction standards, all harmoniously integrated into their natural surroundings.

With a south-southwest orientation, these villas span three floors, offering spacious, light-filled rooms that provide a living space ranging from 383 to 522 square meters, ensuring maximum comfort within a tranquil environment ideal for experiencing true home living.