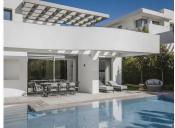

The open-plan design of the ground floor seamlessly connects living and dining areas with a well-appointed kitchen, creating distinct yet interconnected spaces for cooking, dining, and relaxation.

The upper floor extends the luxury with additional bedrooms, each featuring a private bathroom and direct access to a terrace.

## **BROMLEY ESTATES**

Marbella

All bedrooms feature hardwood flooring, adding an element of both elegance and comfort.

For added convenience, homeowners can opt for a Jacuzzi and a dumbwaiter to transport food, beverages, and more directly from the kitchen to the dining and barbecue area on the terrace.