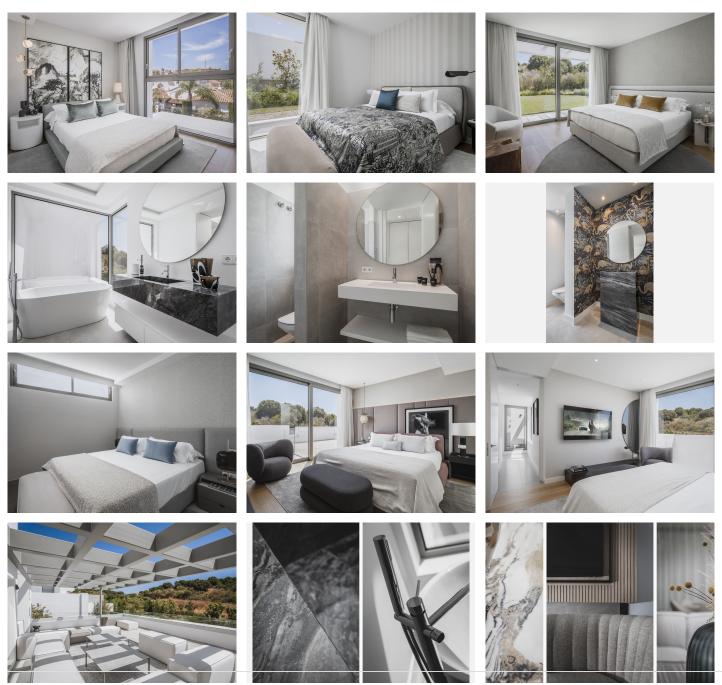

With a south-southwest orientation, these villas span three floors, offering spacious, light-filled rooms that provide a living space ranging from 383 to 522 square meters, ensuring maximum comfort within a tranquil environment ideal for experiencing true home living.

The open-plan design of the ground floor seamlessly connects living and dining areas with a well-appointed kitchen, creating distinct yet interconnected spaces for cooking, dining, and relaxation.

The upper floor extends the luxury with additional bedrooms, each featuring a private bathroom and direct access to a terrace.

## **BROMLEY ESTATES**

Marbella

All bedrooms feature hardwood flooring, adding an element of both elegance and comfort.

For added convenience, homeowners can opt for a Jacuzzi and a dumbwaiter to transport food, beverages, and more directly from the kitchen to the dining and barbecue area on the terrace.

The multi-purpose basement offers complete customization options, enabling the creation of an extra bedroom, a fitness area, a game room, or a study.

Additionally, the villa includes two parking spaces and a spacious storage room with versatile use.