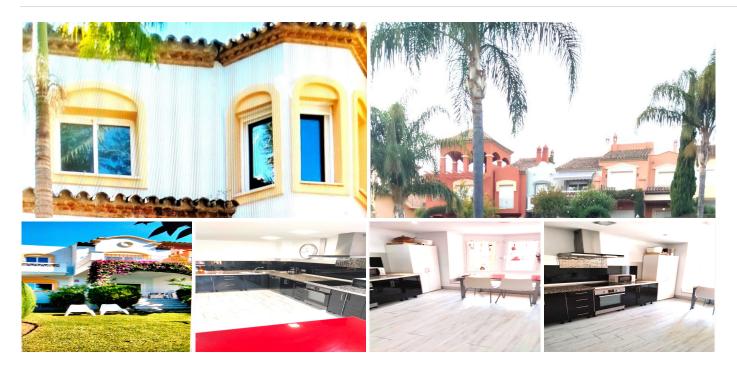

## SEMI-DETACHED HOUSE 5 BEDROOMS 3 BATHROOMS IN PUERTO BANÚS

Puerto Banús

REF# BEMR4505212 €1,365,000

| BEDS | BATHS | BUILT  | PLOT  | TERRACE |
|------|-------|--------|-------|---------|
| 5    | 3     | 320 m² | 50 m² | 50 m²   |

Townhouse, located in the luxury urbanisation LA ALZAMBRA VASSARY near Puerto Banus.

5 bedrooms, 3 bathrooms, spacious living room with direct access to the terrace with barbecue. kitchen is fully equipped

. Features: marble floors, air conditioning, fitted wardrobes, jacuzzi. The complex has 24-hour security, swimming pools, restaurants, cafeteria, gym, hotel, medical center.

Garage for 2 cars with storage room.

Semi-Detached House, Puerto Banús, Costa del Sol.

5 Bedrooms, 3 Bathrooms, Built 320 m<sup>2</sup>, Terrace 50 m<sup>2</sup>, Garden/Plot 50 m<sup>2</sup>.

Setting: Close To Shops, Close To Sea, Close To Town, Close To Marina.

## **BROMLEY ESTATES**

Marbella

Climate Control: Air Conditioning, Fireplace.

Views : Garden, Pool.

Features: Covered Terrace, Fitted Wardrobes, Private Terrace, Storage Room, Utility Room, Ensuite

Bathroom, Marble Flooring, Double Glazing.

Furniture : Part Furnished. Garden : Communal, Private.

Security: Gated Complex, 24 Hour Security.

Parking: Underground, Garage.

Utilities: Electricity.

Category: Bargain, Holiday Homes, Investment.

+34 958 939 460 · Info@bromleyestatesmarbella.com Urbanizacion El Rosario, CN340, Km 188, Marbella, Malaga 29603