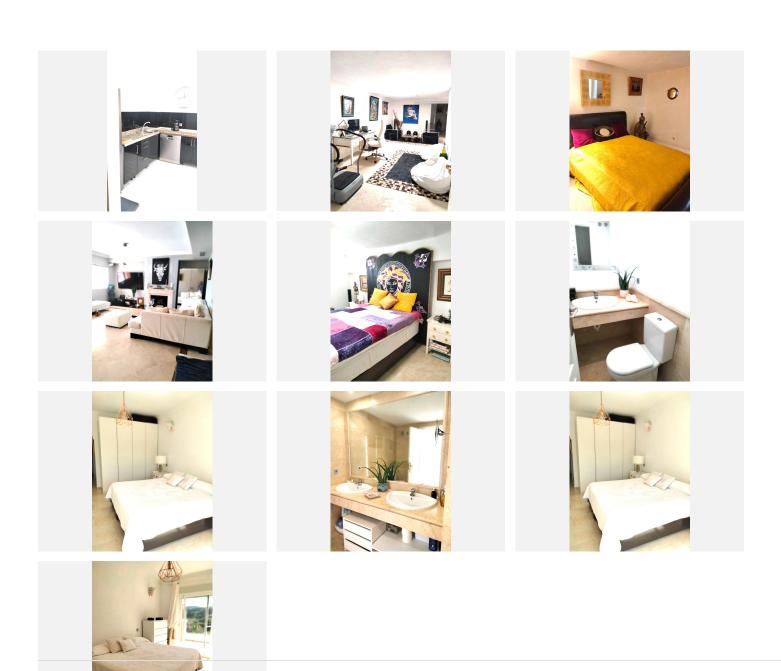

Townhouse, located in the luxury urbanisation LA ALZAMBRA VASSARY near Puerto Banus.

5 bedrooms, 3 bathrooms, spacious living room with direct access to the terrace with barbecue. kitchen is fully equipped

. Features: marble floors, air conditioning, fitted wardrobes, jacuzzi. The complex has 24-hour security, swimming pools, restaurants, cafeteria, gym, hotel, medical center.

Garage for 2 cars with storage room.

## **BROMLEY ESTATES**

Marbella

Climate Control: Air Conditioning, Fireplace.

Views : Garden, Pool.

Features: Covered Terrace, Fitted Wardrobes, Private Terrace, Storage Room, Utility Room, Ensuite

Bathroom, Marble Flooring, Double Glazing.