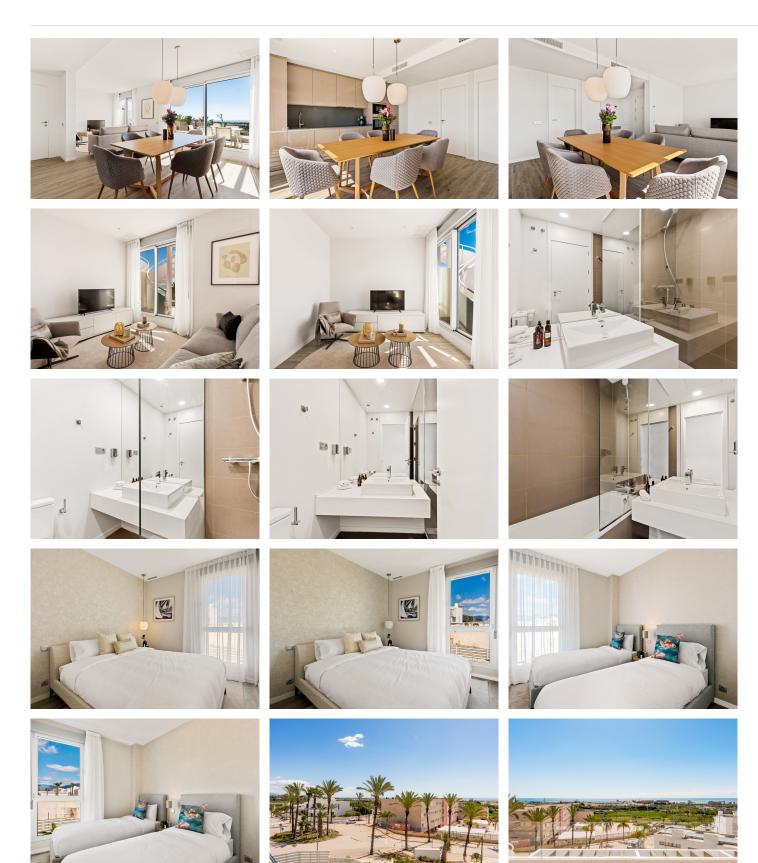

## PENTHOUSE 2 BEDROOMS 2 BATHROOMS IN NEW GOLDEN MILE

New Golden Mile

REF# BEMR4505437 €425,000

| BEDS | BATHS | BUILT |
|------|-------|-------|
| 2    | 2     | 74 m² |

With two bedrooms and two bathrooms, including one with a bath and the other with a walking shower, this penthouse provides ample space for relaxation. The ground floor level boasts a spacious living area with an open plan kitchen, fully fitted and with direct access to the terrace. On the top floor, you'll find a generous solarium offering breathtaking views of the Mediterranean Sea.

The penthouse is equipped with modern amenities such as porcelanic tiles, fitted kitchen appliances, video porter, fitted wardrobes, double glazing, shutters in windows, and even a parking space and storage. Additionally, residents have access to the St. Vista Clubhouse, as well as beautiful gardens and a refreshing pool.