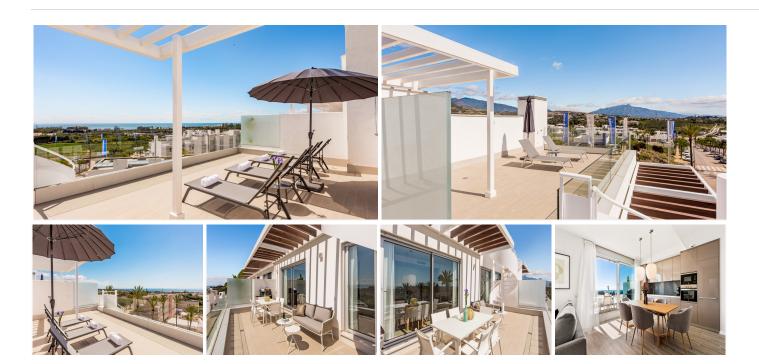

## PENTHOUSE 2 BEDROOMS 2 BATHROOMS IN NEW GOLDEN MILE

New Golden Mile

REF# BEMR4505437 €425,000

| BEDS | BATHS | BUILT |
|------|-------|-------|
| 2    | 2     | 74 m² |

With two bedrooms and two bathrooms, including one with a bath and the other with a walking shower, this penthouse provides ample space for relaxation. The ground floor level boasts a spacious living area with an open plan kitchen, fully fitted and with direct access to the terrace. On the top floor, you'll find a generous solarium offering breathtaking views of the Mediterranean Sea.

The penthouse is equipped with modern amenities such as porcelanic tiles, fitted kitchen appliances, video porter, fitted wardrobes, double glazing, shutters in windows, and even a parking space and storage. Additionally, residents have access to the St. Vista Clubhouse, as well as beautiful gardens and a refreshing pool.

Located within walking distance to amenities and services, and just a short drive away from Hotel Anantara Villa Padierna, golf course los Flamingos, Saladillo Beach, and Villacana, this exclusive penthouse offers not only a unique living experience but also convenient access to leisure facilities and other amenities in the