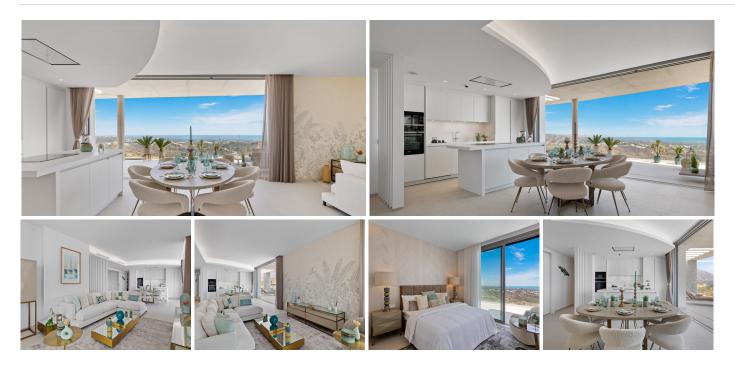

## REF# BEMR4505716 €2,490,000

| BEDS | BATHS | BUILT  | TERRACE |
|------|-------|--------|---------|
| 4    | 3.5   | 187 m² | 163 m²  |

Beautiful 4-bedroom apartment with large terrace and private pool

## EXCLUSIVITY, SUSTAINABILITY AND NATURE

The Real de La Quinta Residential Country Club Resort enjoys an elevated position on a sloping hillside and takes advantage of the natural contours to offer stunning flats with spectacular panoramic views of the Resort, lake, and coastline. This stunning 4-bedroom apartment has a large terrace and in this development, the volumes in the style and construction of the apartments rest on stepped terraces simulating the famous rice terraces, allowing you to enjoy the best views.

Views and Facilities: The residential complex offers magnificent panoramic views of the coast and mountains, standing out for being the project with the closest connection to all the facilities: Lake, Lake Club, Golf, Gym, Spa, Restaurants... etc.