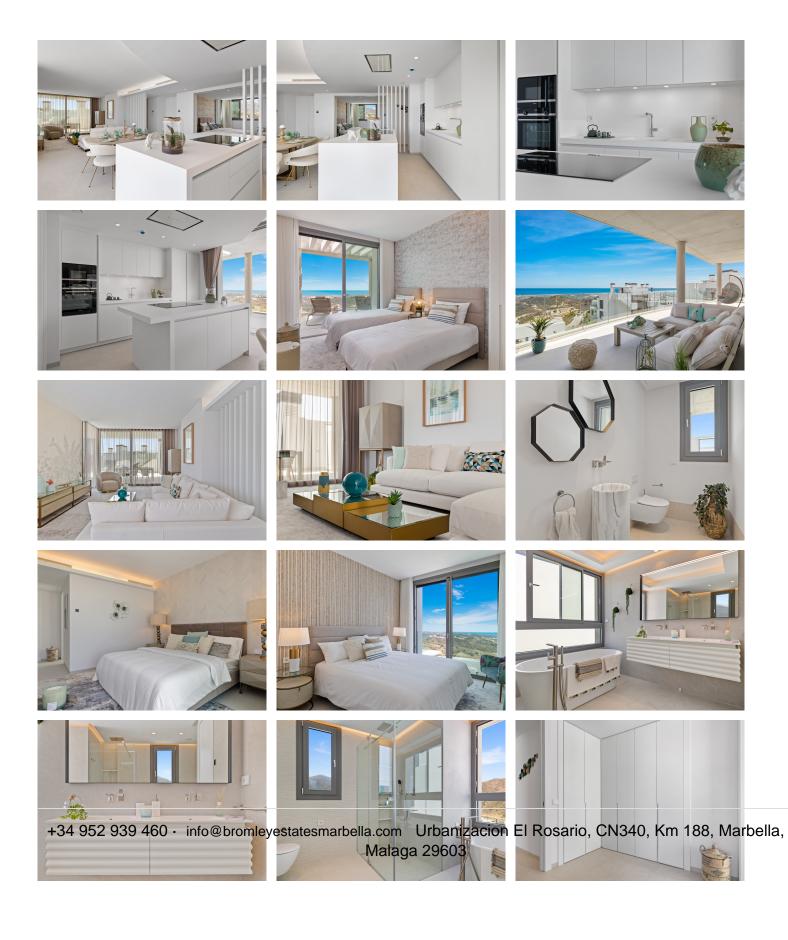

## REF# BEMR4505716 €2,490,000

| BEDS | BATHS | BUILT  | TERRACE |
|------|-------|--------|---------|
| 4    | 3.5   | 187 m² | 163 m²  |

Beautiful 4-bedroom apartment with large terrace and private pool

## EXCLUSIVITY, SUSTAINABILITY AND NATURE

The Real de La Quinta Residential Country Club Resort enjoys an elevated position on a sloping hillside and takes advantage of the natural contours to offer stunning flats with spectacular panoramic views of the Resort, lake, and coastline. This stunning 4-bedroom apartment has a large terrace and in this development, the volumes in the style and construction of the apartments rest on stepped terraces simulating the famous rice terraces, allowing you to enjoy the best views.

Views and Facilities: The residential complex offers magnificent panoramic views of the coast and mountains, standing out for being the project with the closest connection to all the facilities: Lake, Lake Club, Golf, Gym, Spa, Restaurants... etc.