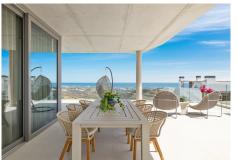

## REF# BEMR4505716 €2,490,000

| BEDS | BATHS | BUILT  | TERRACE |
|------|-------|--------|---------|
| 4    | 3.5   | 187 m² | 163 m²  |

Beautiful 4-bedroom apartment with large terrace and private pool

## EXCLUSIVITY, SUSTAINABILITY AND NATURE

The Real de La Quinta Residential Country Club Resort enjoys an elevated position on a sloping hillside and takes advantage of the natural contours to offer stunning flats with spectacular panoramic views of the Resort, lake, and coastline. This stunning 4-bedroom apartment has a large terrace and in this development, the volumes in the style and construction of the apartments rest on stepped terraces simulating the famous rice terraces, allowing you to enjoy the best views.