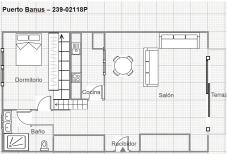

## REF# BEMR4505785 €720,000

| BEDS | BATHS | BUILT  | TERRACE |
|------|-------|--------|---------|
| 1    | 2     | 135 m² | 12 m²   |

This fabulous penthouse is located in the highly sought-after area of Puerto Banus Marina. With its prime location front line to the marina, this property offers breathtaking views of the sea and the marina. The property features 1 good sized bedroom, 2 bathrooms, plus an office space and a second possible guest bedroom, making it perfect for a family home or as an investment property.

Upon entering the property, you are greeted by a stylish entrance that leads to the spacious living room. The living room is adorned with a fireplace, creating a cozy and inviting atmosphere for the winter months, with an open plan dining area, perfect for entertaining friends and family. From the living room, you can access the south-facing terrace, where you can enjoy the stunning views of the sea and the marina.

The master bedroom is located on the ground floor and boasts a bathroom. On the top floor, you will find two additional rooms, one currently used as an office and the other a possible guest bedroom, both of which share a bathroom with shower.