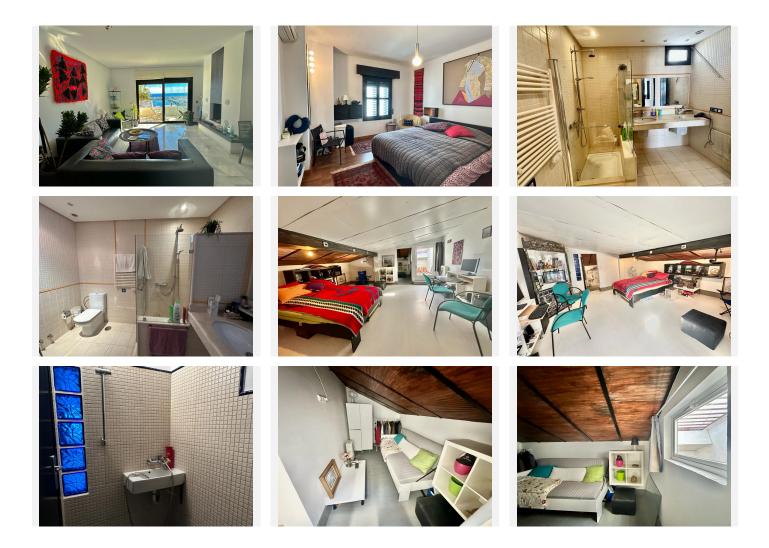

Upon entering the property, you are greeted by a stylish entrance that leads to the spacious living room. The living room is adorned with a fireplace, creating a cozy and inviting atmosphere for the winter months, with an open plan dining area, perfect for entertaining friends and family. From the living room, you can access the south-facing terrace, where you can enjoy the stunning views of the sea and the marina.

The master bedroom is located on the ground floor and boasts a bathroom. On the top floor, you will find two additional rooms, one currently used as an office and the other a possible guest bedroom, both of which share a bathroom with shower.

+34 952 939 460 · info@bromleyestatesmarbella.com Urbanizacion El Rosario, CN340, Km 188, Marbella, Malaga 29603

This penthouse features air conditioning, ensuring a comfortable living environment throughout the year. The fully fitted kitchen is perfect for those who love to cook, and the marble floors add a touch of elegance to the space.