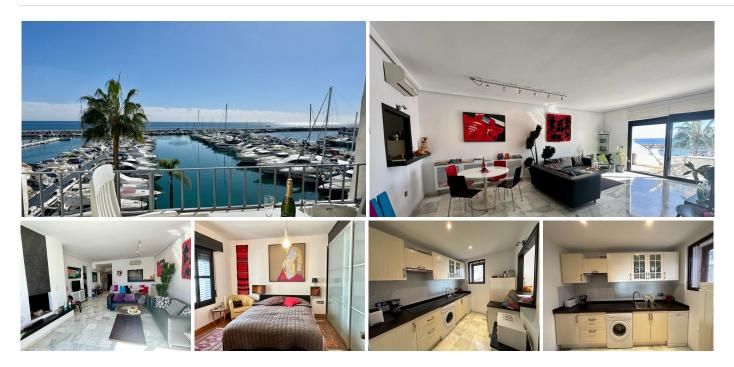

## REF# BEMR4505785 €720,000

| BEDS | BATHS | BUILT  | TERRACE |
|------|-------|--------|---------|
| 1    | 2     | 135 m² | 12 m²   |

This fabulous penthouse is located in the highly sought-after area of Puerto Banus Marina. With its prime location front line to the marina, this property offers breathtaking views of the sea and the marina. The property features 1 good sized bedroom, 2 bathrooms, plus an office space and a second possible guest bedroom, making it perfect for a family home or as an investment property.

Upon entering the property, you are greeted by a stylish entrance that leads to the spacious living room. The living room is adorned with a fireplace, creating a cozy and inviting atmosphere for the winter months, with an open plan dining area, perfect for entertaining friends and family. From the living room, you can access the south-facing terrace, where you can enjoy the stunning views of the sea and the marina.

The master bedroom is located on the ground floor and boasts a bathroom. On the top floor, you will find two additional rooms, one currently used as an office and the other a possible guest bedroom, both of which share a bathroom with shower.

+34 952 939 460 · info@bromleyestatesmarbella.com Urbanizacion El Rosario, CN340, Km 188, Marbella, Malaga 29603

This penthouse features air conditioning, ensuring a comfortable living environment throughout the year. The fully fitted kitchen is perfect for those who love to cook, and the marble floors add a touch of elegance to the space.

The property is in good condition, it was fully refurbished in 2005.

In terms of location, this penthouse is ideally situated in the heart of the famous Puerto Banus marina, surrounded by luxury & high end boutique shops, restaurants and services. Beaches to either side of the marina itself. Golf enthusiasts will also appreciate the property's proximity to golf courses.