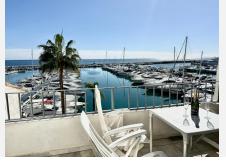

## REF# BEMR4505785 €720,000

| BEDS | BATHS | BUILT  | TERRACE |
|------|-------|--------|---------|
| 1    | 2     | 135 m² | 12 m²   |

This fabulous penthouse is located in the highly sought-after area of Puerto Banus Marina. With its prime location front line to the marina, this property offers breathtaking views of the sea and the marina. The property features 1 good sized bedroom, 2 bathrooms, plus an office space and a second possible guest bedroom, making it perfect for a family home or as an investment property.

Upon entering the property, you are greeted by a stylish entrance that leads to the spacious living room. The living room is adorned with a fireplace, creating a cozy and inviting atmosphere for the winter months, with an open plan dining area, perfect for entertaining friends and family. From the living room, you can access the south-facing terrace, where you can enjoy the stunning views of the sea and the marina.