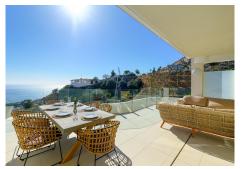

The property.

This duplex penthouse was build in 2020 and offers an bright open fully fitted kitchen in combination with the living and dining room, the living area is fitted with large windows leading out to the lower terrace from where you have an unbelievable view to the Mediterranean sea and the coast. 2 good sized bedrooms with wardrobes. Bathroom with a shower. On upper level you will find a big master bedroom with en suite bathroom and loads ag closets, big windows leading out to the upper level terrace with a jacuzzi and amazing views. Fantastic penthouse Stupa Hills has hot/cold air condition fitted throughout the property. Fiber internet is also available in the penthouse. The penthouse comes with 2 private parking spaces and a