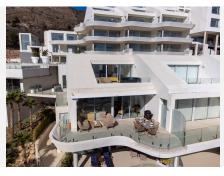

## REF# BEMR4506655 €995,000

| BEDS | BATHS | BUILT  | TERRACE |
|------|-------|--------|---------|
| 3    | 2     | 148 m² | 96 m²   |

Fantastic penthouse Stupa Hills.. Stupa Hills is a new complex close to Benalmadena Pueblo and the Buddhistic temple, there is approximately 10-15 minutes walk to the lovely and picturesque town of Benalmadena Pueblo with its narrow streets and squares decorated with colored pots and plants. The pueblo offers restaurants, bars, cafees, supermarkets, banks etc.

The property.

This duplex penthouse was build in 2020 and offers an bright open fully fitted kitchen in combination with the living and dining room, the living area is fitted with large windows leading out to the lower terrace from where you have an unbelievable view to the Mediterranean sea and the coast. 2 good sized bedrooms with wardrobes. Bathroom with a shower. On upper level you will find a big master bedroom with en suite bathroom and loads ag closets, big windows leading out to the upper level terrace with a jacuzzi and amazing views. Fantastic penthouse Stupa Hills has hot/cold air condition fitted throughout the property. Fiber internet is also available in the penthouse. The penthouse comes with 2 private parking spaces and a