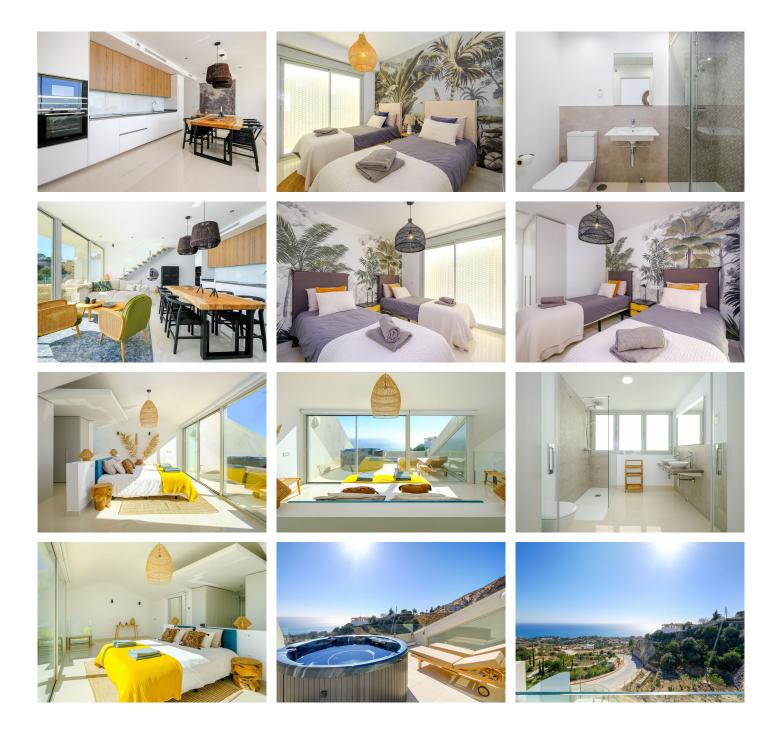

The property.

This duplex penthouse was build in 2020 and offers an bright open fully fitted kitchen in combination with the living and dining room, the living area is fitted with large windows leading out to the lower terrace from where you have an unbelievable view to the Mediterranean sea and the coast. 2 good sized bedrooms with wardrobes. Bathroom with a shower. On upper level you will find a big master bedroom with en suite bathroom and loads ag closets, big windows leading out to the upper level terrace with a jacuzzi and amazing views. Fantastic penthouse Stupa Hills has hot/cold air condition fitted throughout the property. Fiber internet is also available in the penthouse. The penthouse comes with 2 private parking spaces and a

## BROMLEY ESTATES Marbella.

large storage room. The duplex penthouse comes with a rental license and therefore it is legal to do holiday rentals, today the penthouse is being rented out on holiday basis through the Danish rental company Malaga Holiday Homes. The complex of Stupa Hills offers indoor swimming pool, sauna and a finnish bath, fitness room. 2 outdoor pools and and surrounding areas for relaxing and sunbathing.