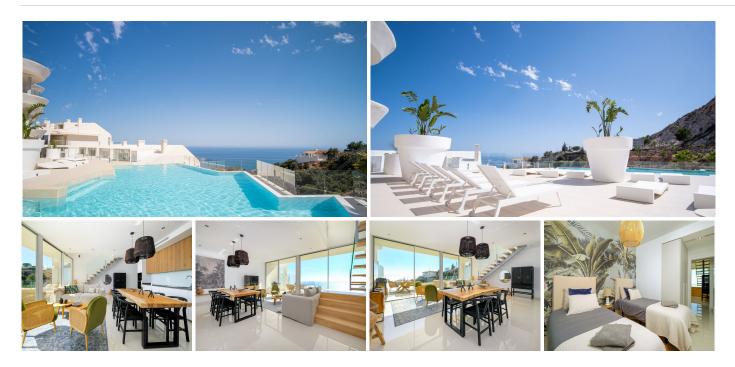

## REF# BEMR4506655 €995,000

| BEDS | BATHS | BUILT  | TERRACE |
|------|-------|--------|---------|
| 3    | 2     | 148 m² | 96 m²   |

Fantastic penthouse Stupa Hills.. Stupa Hills is a new complex close to Benalmadena Pueblo and the Buddhistic temple, there is approximately 10-15 minutes walk to the lovely and picturesque town of Benalmadena Pueblo with its narrow streets and squares decorated with colored pots and plants. The pueblo offers restaurants, bars, cafees, supermarkets, banks etc.

The property.

This duplex penthouse was build in 2020 and offers an bright open fully fitted kitchen in combination with the living and dining room, the living area is fitted with large windows leading out to the lower terrace from where you have an unbelievable view to the Mediterranean sea and the coast. 2 good sized bedrooms with wardrobes. Bathroom with a shower. On upper level you will find a big master bedroom with en suite bathroom and loads ag closets, big windows leading out to the upper level terrace with a jacuzzi and amazing views. Fantastic penthouse Stupa Hills has hot/cold air condition fitted throughout the property. Fiber internet is also available in the penthouse. The penthouse comes with 2 private parking spaces and a

## BROMLEY ESTATES Marbella.

large storage room. The duplex penthouse comes with a rental license and therefore it is legal to do holiday rentals, today the penthouse is being rented out on holiday basis through the Danish rental company Malaga Holiday Homes. The complex of Stupa Hills offers indoor swimming pool, sauna and a finnish bath, fitness room. 2 outdoor pools and and surrounding areas for relaxing and sunbathing.