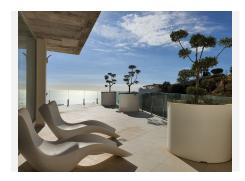

The property.

This duplex penthouse was build in 2020 and offers an bright open fully fitted kitchen in combination with the living and dining room, the living area is fitted with large windows leading out to the lower terrace from where you have an unbelievable view to the Mediterranean sea and the coast. 2 good sized bedrooms with wardrobes. Bathroom with a shower. On upper level you will find a big master bedroom with en suite bathroom and loads ag closets, big windows leading out to the upper level terrace with a jacuzzi and amazing views. Fantastic penthouse Stupa Hills has hot/cold air condition fitted throughout the property. Fiber internet is also available in the penthouse. The penthouse comes with 2 private parking spaces and a