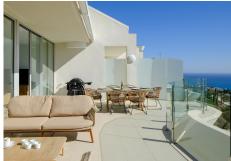

The property.

This duplex penthouse was build in 2020 and offers an bright open fully fitted kitchen in combination with the living and dining room, the living area is fitted with large windows leading out to the lower terrace from where you have an unbelievable view to the Mediterranean sea and the coast. 2 good sized bedrooms with wardrobes. Bathroom with a shower. On upper level you will find a big master bedroom with en suite bathroom and loads ag closets, big windows leading out to the upper level terrace with a jacuzzi and amazing views. Fantastic penthouse Stupa Hills has hot/cold air condition fitted throughout the property. Fiber internet is also available in the penthouse. The penthouse comes with 2 private parking spaces and a