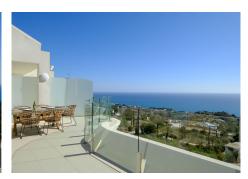

## REF# BEMR4506655 €995,000

| BEDS | BATHS | BUILT  | TERRACE |
|------|-------|--------|---------|
| 3    | 2     | 148 m² | 96 m²   |

Fantastic penthouse Stupa Hills.. Stupa Hills is a new complex close to Benalmadena Pueblo and the Buddhistic temple, there is approximately 10-15 minutes walk to the lovely and picturesque town of Benalmadena Pueblo with its narrow streets and squares decorated with colored pots and plants. The pueblo offers restaurants, bars, cafees, supermarkets, banks etc.

The property.

This duplex penthouse was build in 2020 and offers an bright open fully fitted kitchen in combination with the living and dining room, the living area is fitted with large windows leading out to the lower terrace from where you have an unbelievable view to the Mediterranean sea and the coast. 2 good sized bedrooms with wardrobes. Bathroom with a shower. On upper level you will find a big master bedroom with en suite bathroom and loads ag closets, big windows leading out to the upper level terrace with a jacuzzi and amazing views. Fantastic penthouse Stupa Hills has hot/cold air condition fitted throughout the property. Fiber internet is also available in the penthouse. The penthouse comes with 2 private parking spaces and a