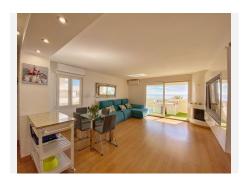

This magnificent apartment is located on the second floor of a building and comprises access to the second floor via stairs or elevator. We enter directly into the living/dining room with an Individual air conditioning and a modern kitchen. Access to the terrace with enviable views of the sea and the promenade, the terrace has lumon glasses that can be opened and closed depending on the weather, so you can enjoy it 365 days a year.