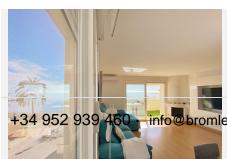

This magnificent apartment is located on the second floor of a building and comprises access to the second floor via stairs or elevator. We enter directly into the living/dining room with an Individual air conditioning and a modern kitchen. Access to the terrace with enviable views of the sea and the promenade, the terrace has lumon glasses that can be opened and closed depending on the weather, so you can enjoy it 365 days a year.