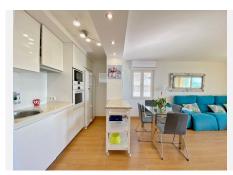

This magnificent apartment is located on the second floor of a building and comprises access to the second floor via stairs or elevator. We enter directly into the living/dining room with an Individual air conditioning and a modern kitchen. Access to the terrace with enviable views of the sea and the promenade, the terrace has lumon glasses that can be opened and closed depending on the weather, so you can enjoy it 365 days a year.