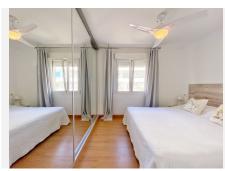

Master bedroom with two 90cm single beds and ceiling fan, en-suite bathroom with bathtub. The second bedroom with two single beds pushed together for a total of 180cm and a large closet to accommodate your belongings. Second bathroom with double shower and two ceiling fans in each bedroom.