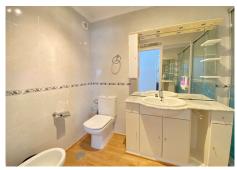

Master bedroom with two 90cm single beds and ceiling fan, en-suite bathroom with bathtub. The second bedroom with two single beds pushed together for a total of 180cm and a large closet to accommodate your belongings. Second bathroom with double shower and two ceiling fans in each bedroom.