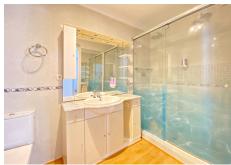

Master bedroom with two 90cm single beds and ceiling fan, en-suite bathroom with bathtub. The second bedroom with two single beds pushed together for a total of 180cm and a large closet to accommodate your belongings. Second bathroom with double shower and two ceiling fans in each bedroom.