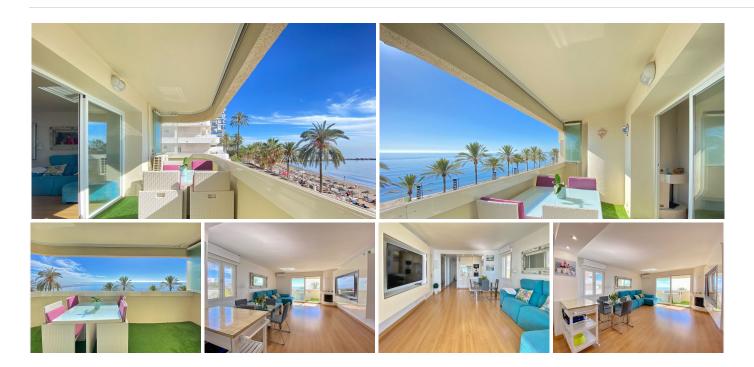

## MIDDLE FLOOR APARTMENT 2 BEDROOMS 2 BATHROOMS IN MARBELLA

Marbella

REF# BEMR4544059 €1,160,000

| BEDS | BATHS | BUILT | TERRACE |
|------|-------|-------|---------|
| 2    | 2     | 95 m² | 11 m²   |

If you are looking for a great 1st line south facing apartment in the heart of Marbella, look NO further!! Exclusive apartment in Marbella Centre on the Paseo Maritimo facing south and beautiful frontal views of the sea, surrounded by all the services that the city offers such as restaurants and shops, in addition to being a 5-minute walk from the marina and less than 15 minutes from the Old Town, so the car is not necessary.

This magnificent apartment is located on the second floor of a building and comprises access to the second floor via stairs or elevator. We enter directly into the living/dining room with an Individual air conditioning and a modern kitchen. Access to the terrace with enviable views of the sea and the promenade, the terrace has lumon glasses that can be opened and closed depending on the weather, so you can enjoy it 365 days a year.

Master bedroom with two 90cm single beds and ceiling fan, en-suite bathroom with bathtub. The second bedroom with two single beds pushed together for a total of 180cm and a large closet to accommodate your belongings. Second bathroom with double shower and two ceiling fans in each bedroom.