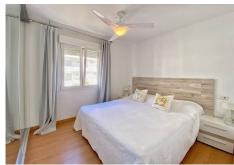

Master bedroom with two 90cm single beds and ceiling fan, en-suite bathroom with bathtub. The second bedroom with two single beds pushed together for a total of 180cm and a large closet to accommodate your belongings. Second bathroom with double shower and two ceiling fans in each bedroom.