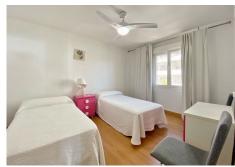

Master bedroom with two 90cm single beds and ceiling fan, en-suite bathroom with bathtub. The second bedroom with two single beds pushed together for a total of 180cm and a large closet to accommodate your belongings. Second bathroom with double shower and two ceiling fans in each bedroom.