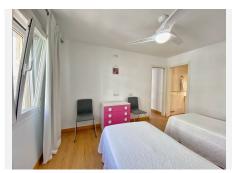

Master bedroom with two 90cm single beds and ceiling fan, en-suite bathroom with bathtub. The second bedroom with two single beds pushed together for a total of 180cm and a large closet to accommodate your belongings. Second bathroom with double shower and two ceiling fans in each bedroom.