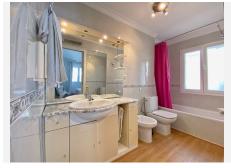

Master bedroom with two 90cm single beds and ceiling fan, en-suite bathroom with bathtub. The second bedroom with two single beds pushed together for a total of 180cm and a large closet to accommodate your belongings. Second bathroom with double shower and two ceiling fans in each bedroom.