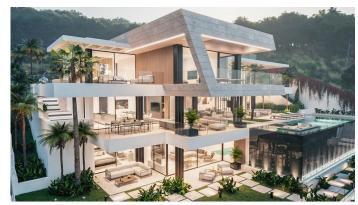

A striking example of newly constructed contemporary architecture nestled in the tranquil Monte Mayor enclave of Benahavis. This pristine gem was freshly constructed in 2023 and boasts an impressive four-story design sprawling across 427 square meters, all set on a generous 3500 square meter plot.

Upon entering this west-facing luxury retreat, you'll be captivated by sweeping views of the serene mountains and lush green landscapes. This villa meticulously showcases every aspect of luxury and modernity. With five spacious bedrooms and an equal number of pristine bathrooms, there's plenty of room for everyone to luxuriate in their personal sanctuary. The villa flows seamlessly across four levels, ensuring distinct spaces for entertainment, relaxation, and extravagant living.

Outdoor aficionados will be delighted by the villa's extensive terraces, both covered and uncovered, perfect for evening gatherings or serene morning coffees. The grounds are equally impressive, with a private garden for those seeking a moment of tranquillity with nature. On sun-drenched days, the private swimming 134 952 939 460 info@bromleyestatesmarbella.com Urbanizacion El Rosario, CN340, Km 188, Marbella,