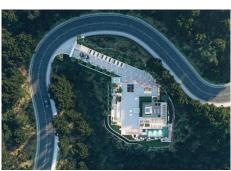

A striking example of newly constructed contemporary architecture nestled in the tranquil Monte Mayor enclave of Benahavis. This pristine gem was freshly constructed in 2023 and boasts an impressive four-story design sprawling across 427 square meters, all set on a generous 3500 square meter plot.

Outdoor aficionados will be delighted by the villa's extensive terraces, both covered and uncovered, perfect for evening gatherings or serene morning coffees. The grounds are equally impressive, with a private garden for those seeking a moment of tranquillity with nature. On sun-drenched days, the private swimming 134 952 939 460 info@bromleyestatesmarbella.com Urbanizacion El Rosario, CN340, Km 188, Marbella,