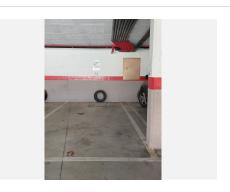

# PENTHOUSE DUPLEX 2 BEDROOMS 2 BATHROOMS IN BENALMADENA

Benalmadena

REF# BEMR4544371 €410,000

| BEDS | BATHS | BUILT  | TERRACE |
|------|-------|--------|---------|
| 2    | 2     | 109 m² | 27 m²   |

Duplex PENTHOUSE with panoramic sea views, in a gated communityThe duplex has all the updated renovations.Plated floor, sea views from all directions.Two floors.On the first floor we find a double bedroom, two huge fitted wardrobes, in addition to an en-suite bathroom completely renovated with impeccable taste. The open living room offers us unbeatable spaciousness with floor-to-ceiling windows to enjoy unbeatable views of the sea. The fully furnished and equipped kitchen opens to the living room to enjoy at all times in the company of our guests or simply admire the views that the windows provide us with. On the upper floor, a small hall distributes us to the minimalistly decorated room, with an en-suite bathroom and built-in wardrobes. All exterior. On this same floor we enjoy access to a huge closed terrace with light at the entrance to reserve the laundry, and giving access from a glass door to the rest of the terrace, where we can relax with the unbeatable and crystalline blue waters of the Mediterranean Sea since the clear views invite you to immerse yourself in the landscape. The property has a fairly large garage and storage room, twelve meters. It is an adapted urbanization, with a restaurant, gym, infirmary, green areas for walking, swimming pool, spa and cinema room. Boredom is impossible in this place. We inform you that our agency