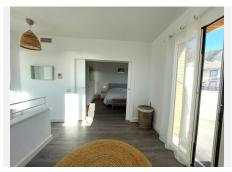

# PENTHOUSE DUPLEX 2 BEDROOMS 2 BATHROOMS IN BENALMADENA

Benalmadena

REF# BEMR4544371 €410,000

| BEDS | BATHS | BUILT  | TERRACE |
|------|-------|--------|---------|
| 2    | 2     | 109 m² | 27 m²   |

Duplex PENTHOUSE with panoramic sea views, in a gated communityThe duplex has all the updated renovations.Plated floor, sea views from all directions.Two floors.On the first floor we find a double bedroom, two huge fitted wardrobes, in addition to an en-suite bathroom completely renovated with impeccable taste. The open living room offers us unbeatable spaciousness with floor-to-ceiling windows to enjoy unbeatable views of the sea. The fully furnished and equipped kitchen opens to the living room to enjoy at all times in the company of our guests or simply admire the views that the windows provide us with. On the upper floor, a small hall distributes us to the minimalistly decorated room, with an en-suite bathroom and built-in wardrobes. All exterior. On this same floor we enjoy access to a huge closed terrace with light at the entrance to reserve the laundry, and giving access from a glass door to the rest of the terrace, where we can relax with the unbeatable and crystalline blue waters of the Mediterranean Sea since the clear views invite you to immerse yourself in the landscape. The property has a fairly large garage and storage room, twelve meters. It is an adapted urbanization, with a restaurant, gym, infirmary, green areas for walking, swimming pool, spa and cinema room. Boredom is impossible in this place. We inform you that our agency