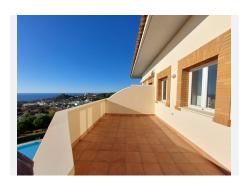

# PENTHOUSE DUPLEX 2 BEDROOMS 2 BATHROOMS IN BENALMADENA

Benalmadena

REF# BEMR4544371 €410,000

| BEDS | BATHS | BUILT  | TERRACE |
|------|-------|--------|---------|
| 2    | 2     | 109 m² | 27 m²   |

Duplex PENTHOUSE with panoramic sea views, in a gated communityThe duplex has all the updated renovations.Plated floor, sea views from all directions.Two floors.On the first floor we find a double bedroom, two huge fitted wardrobes, in addition to an en-suite bathroom completely renovated with impeccable taste. The open living room offers us unbeatable spaciousness with floor-to-ceiling windows to enjoy unbeatable views of the sea. The fully furnished and equipped kitchen opens to the living room to enjoy at all times in the company of our guests or simply admire the views that the windows provide us with. On the upper floor, a small hall distributes us to the minimalistly decorated room, with an en-suite bathroom and built-in wardrobes. All exterior. On this same floor we enjoy access to a huge closed terrace with light at the entrance to reserve the laundry, and giving access from a glass door to the rest of the terrace, where we can relax with the unbeatable and crystalline blue waters of the Mediterranean Sea since the clear views invite you to immerse yourself in the landscape. The property has a fairly large garage and storage room, twelve meters. It is an adapted urbanization, with a restaurant, gym, infirmary, green areas for walking, swimming pool, spa and cinema room. Boredom is impossible in this place. We inform you that our agency