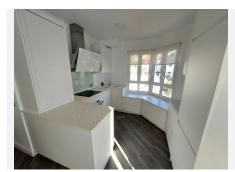

# PENTHOUSE DUPLEX 2 BEDROOMS 2 BATHROOMS IN BENALMADENA

Benalmadena

REF# BEMR4544371 €410,000

| BEDS | BATHS | BUILT  | TERRACE |
|------|-------|--------|---------|
| 2    | 2     | 109 m² | 27 m²   |

Duplex PENTHOUSE with panoramic sea views, in a gated communityThe duplex has all the updated renovations.Plated floor, sea views from all directions.Two floors.On the first floor we find a double bedroom, two huge fitted wardrobes, in addition to an en-suite bathroom completely renovated with impeccable taste. The open living room offers us unbeatable spaciousness with floor-to-ceiling windows to enjoy unbeatable views of the sea. The fully furnished and equipped kitchen opens to the living room to enjoy at all times in the company of our guests or simply admire the views that the windows provide us with. On the upper floor, a small hall distributes us to the minimalistly decorated room, with an en-suite bathroom and built-in wardrobes. All exterior. On this same floor we enjoy access to a huge closed terrace with light at the entrance to reserve the laundry, and giving access from a glass door to the rest of the terrace, where we can relax with the unbeatable and crystalline blue waters of the Mediterranean Sea since the clear views invite you to immerse yourself in the landscape. The property has a fairly large garage and storage room, twelve meters. It is an adapted urbanization, with a restaurant, gym, infirmary, green areas for walking, swimming pool, spa and cinema room. Boredom is impossible in this place. We inform you that our agency