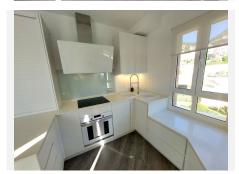

# PENTHOUSE DUPLEX 2 BEDROOMS 2 BATHROOMS IN BENALMADENA

Benalmadena

REF# BEMR4544371 €410,000

| BEDS | BATHS | BUILT  | TERRACE |
|------|-------|--------|---------|
| 2    | 2     | 109 m² | 27 m²   |

Duplex PENTHOUSE with panoramic sea views, in a gated communityThe duplex has all the updated renovations.Plated floor, sea views from all directions.Two floors.On the first floor we find a double bedroom, two huge fitted wardrobes, in addition to an en-suite bathroom completely renovated with impeccable taste. The open living room offers us unbeatable spaciousness with floor-to-ceiling windows to enjoy unbeatable views of the sea. The fully furnished and equipped kitchen opens to the living room to enjoy at all times in the company of our guests or simply admire the views that the windows provide us with. On the upper floor, a small hall distributes us to the minimalistly decorated room, with an en-suite bathroom and built-in wardrobes. All exterior. On this same floor we enjoy access to a huge closed terrace with light at the entrance to reserve the laundry, and giving access from a glass door to the rest of the terrace, where we can relax with the unbeatable and crystalline blue waters of the Mediterranean Sea since the clear views invite you to immerse yourself in the landscape. The property has a fairly large garage and storage room, twelve meters. It is an adapted urbanization, with a restaurant, gym, infirmary, green areas for walking, swimming pool, spa and cinema room. Boredom is impossible in this place. We inform you that our agency