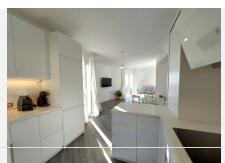

# PENTHOUSE DUPLEX 2 BEDROOMS 2 BATHROOMS IN BENALMADENA

Benalmadena

REF# BEMR4544371 €410,000

| BEDS | BATHS | BUILT  | TERRACE |
|------|-------|--------|---------|
| 2    | 2     | 109 m² | 27 m²   |

Duplex PENTHOUSE with panoramic sea views, in a gated communityThe duplex has all the updated renovations.Plated floor, sea views from all directions.Two floors.On the first floor we find a double bedroom, two huge fitted wardrobes, in addition to an en-suite bathroom completely renovated with impeccable taste. The open living room offers us unbeatable spaciousness with floor-to-ceiling windows to enjoy unbeatable views of the sea. The fully furnished and equipped kitchen opens to the living room to enjoy at all times in the company of our guests or simply admire the views that the windows provide us with. On the upper floor, a small hall distributes us to the minimalistly decorated room, with an en-suite bathroom and built-in wardrobes. All exterior. On this same floor we enjoy access to a huge closed terrace with light at the entrance to reserve the laundry, and giving access from a glass door to the rest of the terrace, where we can relax with the unbeatable and crystalline blue waters of the Mediterranean Sea since the clear views invite you to immerse yourself in the landscape. The property has a fairly large garage and storage room, twelve meters. It is an adapted urbanization, with a restaurant, gym, infirmary, green areas for walking, swimming pool, spa and cinema room. Boredom is impossible in this place. We inform you that our agency