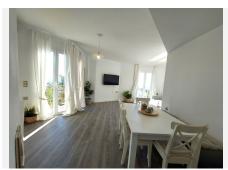

# PENTHOUSE DUPLEX 2 BEDROOMS 2 BATHROOMS IN BENALMADENA

Benalmadena

REF# BEMR4544371 €410,000

| BEDS | BATHS | BUILT  | TERRACE |
|------|-------|--------|---------|
| 2    | 2     | 109 m² | 27 m²   |

Duplex PENTHOUSE with panoramic sea views, in a gated communityThe duplex has all the updated renovations.Plated floor, sea views from all directions.Two floors.On the first floor we find a double bedroom, two huge fitted wardrobes, in addition to an en-suite bathroom completely renovated with impeccable taste. The open living room offers us unbeatable spaciousness with floor-to-ceiling windows to enjoy unbeatable views of the sea. The fully furnished and equipped kitchen opens to the living room to enjoy at all times in the company of our guests or simply admire the views that the windows provide us with. On the upper floor, a small hall distributes us to the minimalistly decorated room, with an en-suite bathroom and built-in wardrobes. All exterior. On this same floor we enjoy access to a huge closed terrace with light at the entrance to reserve the laundry, and giving access from a glass door to the rest of the terrace, where we can relax with the unbeatable and crystalline blue waters of the Mediterranean Sea since the clear views invite you to immerse yourself in the landscape. The property has a fairly large garage and storage room, twelve meters. It is an adapted urbanization, with a restaurant, gym, infirmary, green areas for walking, swimming pool, spa and cinema room. Boredom is impossible in this place. We inform you that our agency