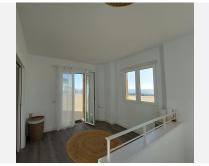

# PENTHOUSE DUPLEX 2 BEDROOMS 2 BATHROOMS IN BENALMADENA

Benalmadena

REF# BEMR4544371 €410,000

| BEDS | BATHS | BUILT  | TERRACE |
|------|-------|--------|---------|
| 2    | 2     | 109 m² | 27 m²   |

Duplex PENTHOUSE with panoramic sea views, in a gated communityThe duplex has all the updated renovations.Plated floor, sea views from all directions.Two floors.On the first floor we find a double bedroom, two huge fitted wardrobes, in addition to an en-suite bathroom completely renovated with impeccable taste. The open living room offers us unbeatable spaciousness with floor-to-ceiling windows to enjoy unbeatable views of the sea. The fully furnished and equipped kitchen opens to the living room to enjoy at all times in the company of our guests or simply admire the views that the windows provide us with. On the upper floor, a small hall distributes us to the minimalistly decorated room, with an en-suite bathroom and built-in wardrobes. All exterior. On this same floor we enjoy access to a huge closed terrace with light at the entrance to reserve the laundry, and giving access from a glass door to the rest of the terrace, where we can relax with the unbeatable and crystalline blue waters of the Mediterranean Sea since the clear views invite you to immerse yourself in the landscape. The property has a fairly large garage and storage room, twelve meters. It is an adapted urbanization, with a restaurant, gym, infirmary, green areas for walking, swimming pool, spa and cinema room. Boredom is impossible in this place. We inform you that our agency