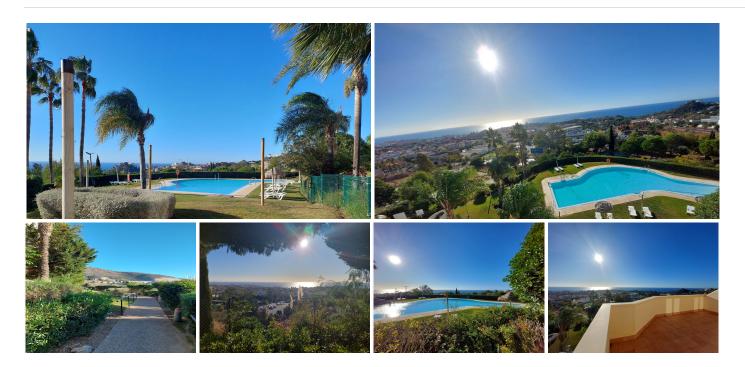

# PENTHOUSE DUPLEX 2 BEDROOMS 2 BATHROOMS IN BENALMADENA

Benalmadena

REF# BEMR4544371 €410,000

| BEDS | BATHS | BUILT  | TERRACE |
|------|-------|--------|---------|
| 2    | 2     | 109 m² | 27 m²   |

Duplex PENTHOUSE with panoramic sea views, in a gated communityThe duplex has all the updated renovations.Plated floor, sea views from all directions.Two floors.On the first floor we find a double bedroom, two huge fitted wardrobes, in addition to an en-suite bathroom completely renovated with impeccable taste. The open living room offers us unbeatable spaciousness with floor-to-ceiling windows to enjoy unbeatable views of the sea. The fully furnished and equipped kitchen opens to the living room to enjoy at all times in the company of our guests or simply admire the views that the windows provide us with. On the upper floor, a small hall distributes us to the minimalistly decorated room, with an en-suite bathroom and built-in wardrobes. All exterior. On this same floor we enjoy access to a huge closed terrace with light at the entrance to reserve the laundry, and giving access from a glass door to the rest of the terrace, where we can relax with the unbeatable and crystalline blue waters of the Mediterranean Sea since the clear views invite you to immerse yourself in the landscape. The property has a fairly large garage and storage room, twelve meters. It is an adapted urbanization, with a restaurant, gym, infirmary, green areas for walking, swimming pool, spa and cinema room. Boredom is impossible in this place. We inform you that our agency