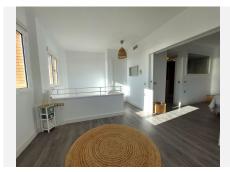

# PENTHOUSE DUPLEX 2 BEDROOMS 2 BATHROOMS IN BENALMADENA

Benalmadena

REF# BEMR4544371 €410,000

| BEDS | BATHS | BUILT  | TERRACE |
|------|-------|--------|---------|
| 2    | 2     | 109 m² | 27 m²   |

Duplex PENTHOUSE with panoramic sea views, in a gated communityThe duplex has all the updated renovations.Plated floor, sea views from all directions.Two floors.On the first floor we find a double bedroom, two huge fitted wardrobes, in addition to an en-suite bathroom completely renovated with impeccable taste. The open living room offers us unbeatable spaciousness with floor-to-ceiling windows to enjoy unbeatable views of the sea. The fully furnished and equipped kitchen opens to the living room to enjoy at all times in the company of our guests or simply admire the views that the windows provide us with. On the upper floor, a small hall distributes us to the minimalistly decorated room, with an en-suite bathroom and built-in wardrobes. All exterior. On this same floor we enjoy access to a huge closed terrace with light at the entrance to reserve the laundry, and giving access from a glass door to the rest of the terrace, where we can relax with the unbeatable and crystalline blue waters of the Mediterranean Sea since the clear views invite you to immerse yourself in the landscape. The property has a fairly large garage and storage room, twelve meters. It is an adapted urbanization, with a restaurant, gym, infirmary, green areas for walking, swimming pool, spa and cinema room. Boredom is impossible in this place. We inform you that our agency