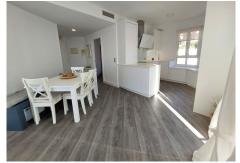

# PENTHOUSE DUPLEX 2 BEDROOMS 2 BATHROOMS IN BENALMADENA

Benalmadena

REF# BEMR4544371 €410,000

| BEDS | BATHS | BUILT  | TERRACE |
|------|-------|--------|---------|
| 2    | 2     | 109 m² | 27 m²   |

Duplex PENTHOUSE with panoramic sea views, in a gated communityThe duplex has all the updated renovations.Plated floor, sea views from all directions.Two floors.On the first floor we find a double bedroom, two huge fitted wardrobes, in addition to an en-suite bathroom completely renovated with impeccable taste. The open living room offers us unbeatable spaciousness with floor-to-ceiling windows to enjoy unbeatable views of the sea. The fully furnished and equipped kitchen opens to the living room to enjoy at all times in the company of our guests or simply admire the views that the windows provide us with. On the upper floor, a small hall distributes us to the minimalistly decorated room, with an en-suite bathroom and built-in wardrobes. All exterior. On this same floor we enjoy access to a huge closed terrace with light at the entrance to reserve the laundry, and giving access from a glass door to the rest of the terrace, where we can relax with the unbeatable and crystalline blue waters of the Mediterranean Sea since the clear views invite you to immerse yourself in the landscape. The property has a fairly large garage and storage room, twelve meters. It is an adapted urbanization, with a restaurant, gym, infirmary, green areas for walking, swimming pool, spa and cinema room. Boredom is impossible in this place. We inform you that our agency