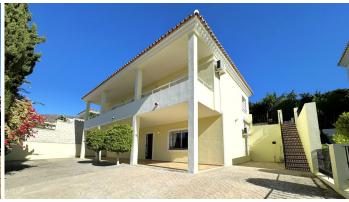

#### HOUSE 4 BEDROOMS 2 BATHROOMS IN ESTEPONA

Estepona

REF# BEMR4544410 €799,000

| BEDS | BATHS | BUILT  | PLOT               | TERRACE |
|------|-------|--------|--------------------|---------|
| 4    | 2     | 212 m² | 500 m <sup>2</sup> | 124 m²  |

With an excellent location, ONLY 7 MIN FROM ESTEPONA TOWN AND 30 MIN FROM MARBELLA BY CAR, with Malaga airport at 80km and Gibraltar airport at 40km. It is located in a residential area that is next to an area in full urban expansion, with the new High-Resolution Hospital of Estepona, commercial area with supermarkets, restaurants and pharmacy a few minutes away. It has a fantastic southwest orientation, so it enjoys long hours of sunshine. Upon entering the plot, we find a large parking area, up the stairs on the side of the house, we find a large solarium with a large private pool with salt chlorination, the main entrance of the house is located at this height of the house, accessing the property we find a spacious living room with a lovely fireplace that makes the room a very cozy place, next to the entrance, if we turn left, we find its spacious fully equipped kitchen with very good qualities and finishes. Upstairs we have 2 of the 4 bedrooms, each bedroom is located on one side of the living room both are spacious and double, with access to the large terrace that enjoys beautiful panoramic views of the golf course and partial sea views. The main bathroom is also on the second floor and is fully equipped. On the first floor, we find a large room that could be used as a second living room or a games room, on one side there is another double bedroom that has a small dressing room, the second bathroom is downstairs and has a shower. The villa is very well