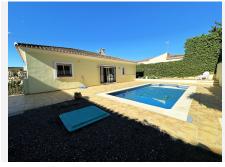

#### HOUSE 4 BEDROOMS 2 BATHROOMS IN ESTEPONA

Estepona

REF# BEMR4544410 €799,000

| BEDS | BATHS | BUILT  | PLOT               | TERRACE |
|------|-------|--------|--------------------|---------|
| 4    | 2     | 212 m² | 500 m <sup>2</sup> | 124 m²  |

With an excellent location, ONLY 7 MIN FROM ESTEPONA TOWN AND 30 MIN FROM MARBELLA BY CAR, with Malaga airport at 80km and Gibraltar airport at 40km. It is located in a residential area that is next to an area in full urban expansion, with the new High-Resolution Hospital of Estepona, commercial area with supermarkets, restaurants and pharmacy a few minutes away. It has a fantastic southwest orientation, so it enjoys long hours of sunshine. Upon entering the plot, we find a large parking area, up the stairs on the side of the house, we find a large solarium with a large private pool with salt chlorination, the main entrance of the house is located at this height of the house, accessing the property we find a spacious living room with a lovely fireplace that makes the room a very cozy place, next to the entrance, if we turn left, we find its spacious fully equipped kitchen with very good qualities and finishes. Upstairs we have 2 of the 4 bedrooms, each bedroom is located on one side of the living room both are spacious and double, with access to the large terrace that enjoys beautiful panoramic views of the golf course and partial sea views. The main bathroom is also on the second floor and is fully equipped. On the first floor, we find a large room that could be used as a second living room or a games room, on one side there is another double bedroom that has a small dressing room, the second bathroom is downstairs and has a shower. The villa is very well