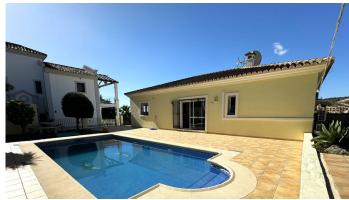

#### HOUSE 4 BEDROOMS 2 BATHROOMS IN ESTEPONA

Estepona

REF# BEMR4544410 €799,000

| BEDS | BATHS | BUILT  | PLOT               | TERRACE |
|------|-------|--------|--------------------|---------|
| 4    | 2     | 212 m² | 500 m <sup>2</sup> | 124 m²  |

With an excellent location, ONLY 7 MIN FROM ESTEPONA TOWN AND 30 MIN FROM MARBELLA BY CAR, with Malaga airport at 80km and Gibraltar airport at 40km. It is located in a residential area that is next to an area in full urban expansion, with the new High-Resolution Hospital of Estepona, commercial area with supermarkets, restaurants and pharmacy a few minutes away. It has a fantastic southwest orientation, so it enjoys long hours of sunshine. Upon entering the plot, we find a large parking area, up the stairs on the side of the house, we find a large solarium with a large private pool with salt chlorination, the main entrance of the house is located at this height of the house, accessing the property we find a spacious living room with a lovely fireplace that makes the room a very cozy place, next to the entrance, if we turn left, we find its spacious fully equipped kitchen with very good qualities and finishes. Upstairs we have 2 of the 4 bedrooms, each bedroom is located on one side of the living room both are spacious and double, with access to the large terrace that enjoys beautiful panoramic views of the golf course and partial sea views. The main bathroom is also on the second floor and is fully equipped. On the first floor, we find a large room that could be used as a second living room or a games room, on one side there is another double bedroom that has a small dressing room, the second bathroom is downstairs and has a shower. The villa is very well