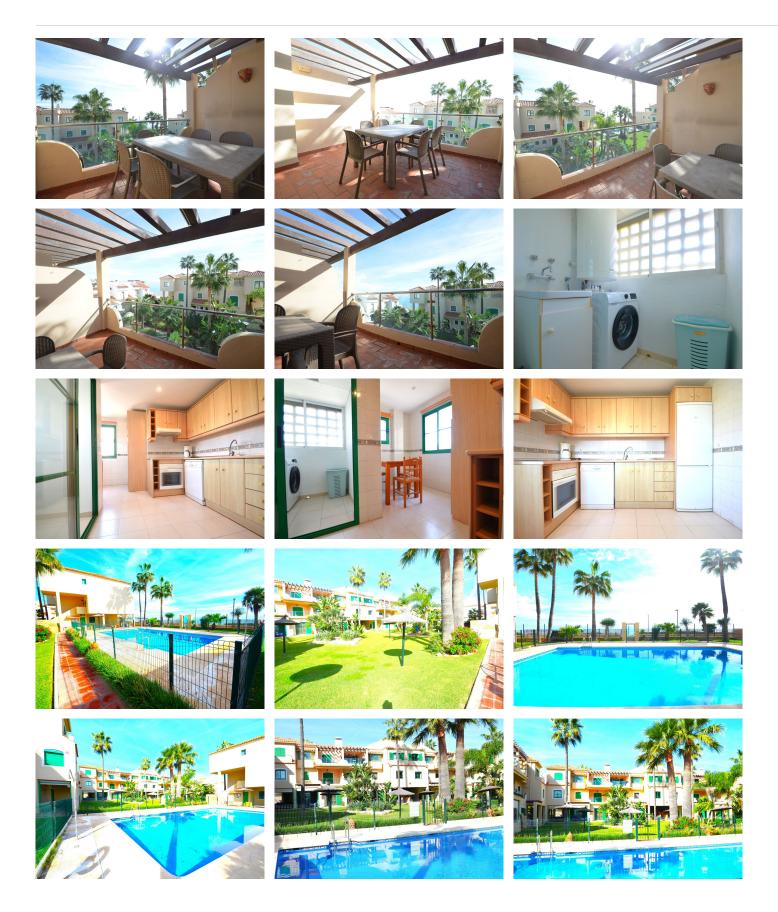

# PENTHOUSE DUPLEX 3 BEDROOMS 3 BATHROOMS IN CASARES PLAYA

Casares Playa

REF# BEMR4544560 €379,000

| BEDS | BATHS | BUILT  | TERRACE |
|------|-------|--------|---------|
| 3    | 3     | 146 m² | 14 m²   |

FIRST LINE BEACH DUPLEX PENTHOUSE APARTMENT with DIRECT VIEWS TO THE SEA, BEACH AND AFRICA COAST. OVERLOOKING THE GARDEN AND SWIMMINGPOOL and the pleasure of enjoying the sunrise every morning. One of the best complex in the area at Casares Playa. WITH DIRECT ACCESS TO THE PROMENADE AND BEACH, that will take you to different attractive beaches and in just 5 minutes walk to the picturesque fishing village of Sabinillas, where you will find a wide selection of restaurants, bars and all kinds of shops and leisure areas. The property is south facing, with abundant natural light all day, it enjoys privacy, complete peace and quiet. A very safe complex. Located between ESTEPONA and the attractive PUERTO DUQUESA, both 5 minutes drive away, and only a couple of minutes drive to numerous golf courses.. One of them is the prestigious FINCA CORTESIN, home of the world famous golf competition "Solheim 2023", as well as the Volvo Masters, etc. comunity free parking. THIS PROPERTY HAS HIGH RENTAL POTENTIAL, A GREAT INVESTMENT OPPORTUNITY THAT WE HIGHLY RECOMMEND VISITING.