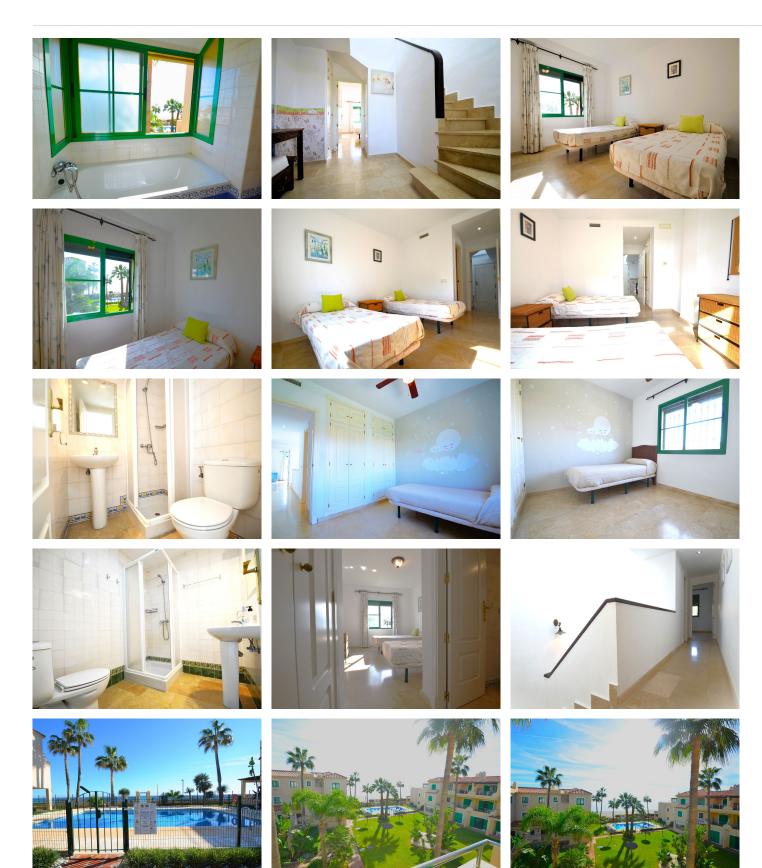

# PENTHOUSE DUPLEX 3 BEDROOMS 3 BATHROOMS IN CASARES PLAYA

Casares Playa

REF# BEMR4544560 €379,000

| BEDS | BATHS | BUILT  | TERRACE |
|------|-------|--------|---------|
| 3    | 3     | 146 m² | 14 m²   |

FIRST LINE BEACH DUPLEX PENTHOUSE APARTMENT with DIRECT VIEWS TO THE SEA, BEACH AND AFRICA COAST. OVERLOOKING THE GARDEN AND SWIMMINGPOOL and the pleasure of enjoying the sunrise every morning. One of the best complex in the area at Casares Playa. WITH DIRECT ACCESS TO THE PROMENADE AND BEACH, that will take you to different attractive beaches and in just 5 minutes walk to the picturesque fishing village of Sabinillas, where you will find a wide selection of restaurants, bars and all kinds of shops and leisure areas. The property is south facing, with abundant natural light all day, it enjoys privacy, complete peace and quiet. A very safe complex. Located between ESTEPONA and the attractive PUERTO DUQUESA, both 5 minutes drive away, and only a couple of minutes drive to numerous golf courses.. One of them is the prestigious FINCA CORTESIN, home of the world famous golf competition "Solheim 2023", as well as the Volvo Masters, etc. comunity free parking. THIS PROPERTY HAS HIGH RENTAL POTENTIAL, A GREAT INVESTMENT OPPORTUNITY THAT WE HIGHLY RECOMMEND VISITING.