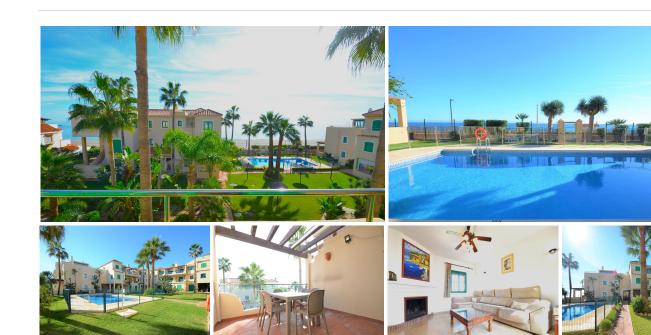

FIRST LINE BEACH DUPLEX PENTHOUSE APARTMENT with DIRECT VIEWS TO THE SEA, BEACH AND AFRICA COAST. OVERLOOKING THE GARDEN AND SWIMMINGPOOL and the pleasure of enjoying the sunrise every morning. One of the best complex in the area at Casares Playa. WITH DIRECT ACCESS TO THE PROMENADE AND BEACH, that will take you to different attractive beaches and in just 5 minutes walk to the picturesque fishing village of Sabinillas, where you will find a wide selection of restaurants, bars and all kinds of shops and leisure areas. The property is south facing, with abundant natural light all day, it enjoys privacy, complete peace and quiet. A very safe complex. Located between ESTEPONA and the attractive PUERTO DUQUESA, both 5 minutes drive away, and only a couple of minutes drive to numerous golf courses.. One of them is the prestigious FINCA CORTESIN, home of the world famous golf competition "Solheim 2023", as well as the Volvo Masters, etc. comunity free parking. THIS PROPERTY HAS HIGH RENTAL POTENTIAL, A GREAT INVESTMENT OPPORTUNITY THAT WE HIGHLY RECOMMEND VISITING.