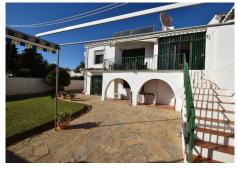

Charming semi-detached villa, located in a popular residential area with stunning views from the lounge and roof terraces. The property is situated on a corner plot of 436m2 with excellent orientation, just a few minutes walk away from all amenities, the beach, public transport and the road network which allows you to reach Malaga International Airport in 30 minutes. The villa comprises of a lounge area with fireplace, separate dining area, both of which have direct access to the terrace with stunning southwest views towards the sea. Here you will also find the modern, fitted kitchen, two double bedrooms, a shower room and separate WC. Downstairs there is another lounge, with direct access to the garden, bedroom with built in wardrobes and another shower room. Outside you have a garden and terrace areas on three sides which are easy to maintain and where you will find the large private swimming pool. Completing the lower level is the garage and private parking for one car.