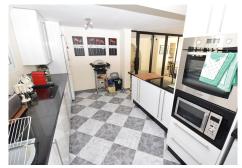

Charming semi-detached villa, located in a popular residential area with stunning views from the lounge and roof terraces. The property is situated on a corner plot of 436m2 with excellent orientation, just a few minutes walk away from all amenities, the beach, public transport and the road network which allows you to reach Malaga International Airport in 30 minutes. The villa comprises of a lounge area with fireplace, separate dining area, both of which have direct access to the terrace with stunning southwest views towards the sea. Here you will also find the modern, fitted kitchen, two double bedrooms, a shower room and separate WC. Downstairs there is another lounge, with direct access to the garden, bedroom with built in wardrobes and another shower room. Outside you have a garden and terrace areas on three sides which are easy to maintain and where you will find the large private swimming pool. Completing the lower level is the garage and private parking for one car.