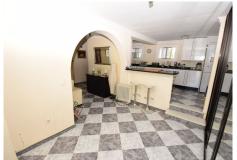

Charming semi-detached villa, located in a popular residential area with stunning views from the lounge and roof terraces. The property is situated on a corner plot of 436m2 with excellent orientation, just a few minutes walk away from all amenities, the beach, public transport and the road network which allows you to reach Malaga International Airport in 30 minutes. The villa comprises of a lounge area with fireplace, separate dining area, both of which have direct access to the terrace with stunning southwest views towards the sea. Here you will also find the modern, fitted kitchen, two double bedrooms, a shower room and separate WC. Downstairs there is another lounge, with direct access to the garden, bedroom with built in wardrobes and another shower room. Outside you have a garden and terrace areas on three sides which are easy to maintain and where you will find the large private swimming pool. Completing the lower level is the garage and private parking for one car.