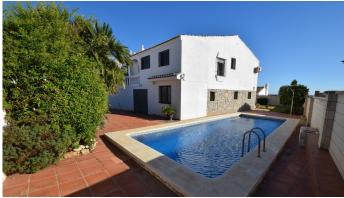

Charming semi-detached villa, located in a popular residential area with stunning views from the lounge and roof terraces. The property is situated on a corner plot of 436m2 with excellent orientation, just a few minutes walk away from all amenities, the beach, public transport and the road network which allows you to reach Malaga International Airport in 30 minutes. The villa comprises of a lounge area with fireplace, separate dining area, both of which have direct access to the terrace with stunning southwest views towards the sea. Here you will also find the modern, fitted kitchen, two double bedrooms, a shower room and separate WC. Downstairs there is another lounge, with direct access to the garden, bedroom with built in wardrobes and another shower room. Outside you have a garden and terrace areas on three sides which are easy to maintain and where you will find the large private swimming pool. Completing the lower level is the garage and private parking for one car.