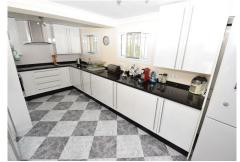

Charming semi-detached villa, located in a popular residential area with stunning views from the lounge and roof terraces. The property is situated on a corner plot of 436m2 with excellent orientation, just a few minutes walk away from all amenities, the beach, public transport and the road network which allows you to reach Malaga International Airport in 30 minutes. The villa comprises of a lounge area with fireplace, separate dining area, both of which have direct access to the terrace with stunning southwest views towards the sea. Here you will also find the modern, fitted kitchen, two double bedrooms, a shower room and separate WC. Downstairs there is another lounge, with direct access to the garden, bedroom with built in wardrobes and another shower room. Outside you have a garden and terrace areas on three sides which are easy to maintain and where you will find the large private swimming pool. Completing the lower level is the garage and private parking for one car.