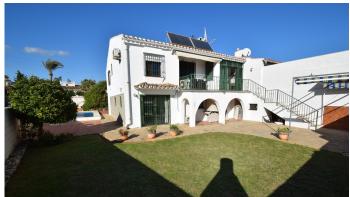

Charming semi-detached villa, located in a popular residential area with stunning views from the lounge and roof terraces. The property is situated on a corner plot of 436m2 with excellent orientation, just a few minutes walk away from all amenities, the beach, public transport and the road network which allows you to reach Malaga International Airport in 30 minutes. The villa comprises of a lounge area with fireplace, separate dining area, both of which have direct access to the terrace with stunning southwest views towards the sea. Here you will also find the modern, fitted kitchen, two double bedrooms, a shower room and separate WC. Downstairs there is another lounge, with direct access to the garden, bedroom with built in wardrobes and another shower room. Outside you have a garden and terrace areas on three sides which are easy to maintain and where you will find the large private swimming pool. Completing the lower level is the garage and private parking for one car.