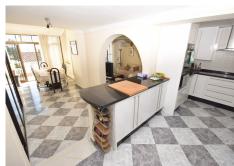

Charming semi-detached villa, located in a popular residential area with stunning views from the lounge and roof terraces. The property is situated on a corner plot of 436m2 with excellent orientation, just a few minutes walk away from all amenities, the beach, public transport and the road network which allows you to reach Malaga International Airport in 30 minutes. The villa comprises of a lounge area with fireplace, separate dining area, both of which have direct access to the terrace with stunning southwest views towards the sea. Here you will also find the modern, fitted kitchen, two double bedrooms, a shower room and separate WC. Downstairs there is another lounge, with direct access to the garden, bedroom with built in wardrobes and another shower room. Outside you have a garden and terrace areas on three sides which are easy to maintain and where you will find the large private swimming pool. Completing the lower level is the garage and private parking for one car.