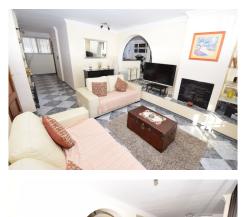

Charming semi-detached villa, located in a popular residential area with stunning views from the lounge and roof terraces. The property is situated on a corner plot of 436m2 with excellent orientation, just a few minutes walk away from all amenities, the beach, public transport and the road network which allows you to reach Malaga International Airport in 30 minutes. The villa comprises of a lounge area with fireplace, separate dining area, both of which have direct access to the terrace with stunning southwest views towards the sea. Here you will also find the modern, fitted kitchen, two double bedrooms, a shower room and separate WC. Downstairs there is another lounge, with direct access to the garden, bedroom with built in wardrobes and another shower room. Outside you have a garden and terrace areas on three sides which are easy to maintain and where you will find the large private swimming pool. Completing the lower level is the garage and private parking for one car.