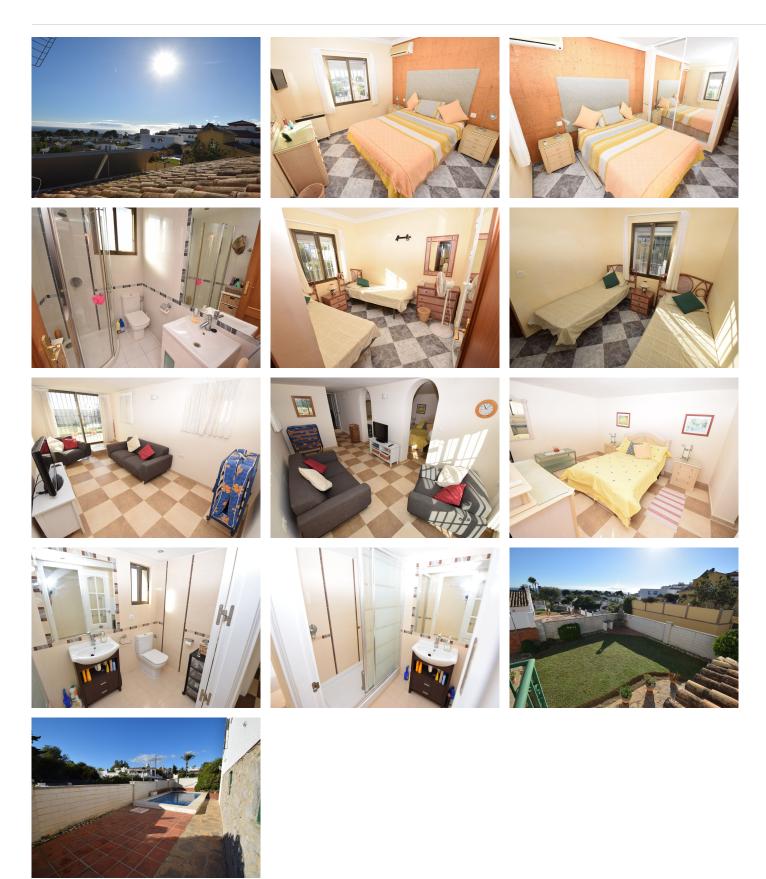

Charming semi-detached villa, located in a popular residential area with stunning views from the lounge and roof terraces. The property is situated on a corner plot of 436m2 with excellent orientation, just a few minutes walk away from all amenities, the beach, public transport and the road network which allows you to reach Malaga International Airport in 30 minutes. The villa comprises of a lounge area with fireplace, separate dining area, both of which have direct access to the terrace with stunning southwest views towards the sea. Here you will also find the modern, fitted kitchen, two double bedrooms, a shower room and separate WC. Downstairs there is another lounge, with direct access to the garden, bedroom with built in wardrobes and another shower room. Outside you have a garden and terrace areas on three sides which are easy to maintain and where you will find the large private swimming pool. Completing the lower level is the garage and private parking for one car.