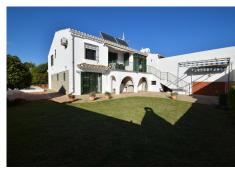

Charming semi-detached villa, located in a popular residential area with stunning views from the lounge and roof terraces. The property is situated on a corner plot of 436m2 with excellent orientation, just a few minutes walk away from all amenities, the beach, public transport and the road network which allows you to reach Malaga International Airport in 30 minutes. The villa comprises of a lounge area with fireplace, separate dining area, both of which have direct access to the terrace with stunning southwest views towards the sea. Here you will also find the modern, fitted kitchen, two double bedrooms, a shower room and separate WC. Downstairs there is another lounge, with direct access to the garden, bedroom with built in wardrobes and another shower room. Outside you have a garden and terrace areas on three sides which are easy to maintain and where you will find the large private swimming pool. Completing the lower level is the garage and private parking for one car.