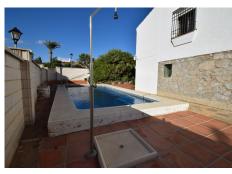

Charming semi-detached villa, located in a popular residential area with stunning views from the lounge and roof terraces. The property is situated on a corner plot of 436m2 with excellent orientation, just a few minutes walk away from all amenities, the beach, public transport and the road network which allows you to reach Malaga International Airport in 30 minutes. The villa comprises of a lounge area with fireplace, separate dining area, both of which have direct access to the terrace with stunning southwest views towards the sea. Here you will also find the modern, fitted kitchen, two double bedrooms, a shower room and separate WC. Downstairs there is another lounge, with direct access to the garden, bedroom with built in wardrobes and another shower room. Outside you have a garden and terrace areas on three sides which are easy to maintain and where you will find the large private swimming pool. Completing the lower level is the garage and private parking for one car.