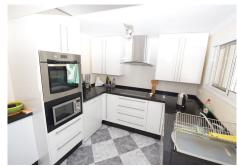

Charming semi-detached villa, located in a popular residential area with stunning views from the lounge and roof terraces. The property is situated on a corner plot of 436m2 with excellent orientation, just a few minutes walk away from all amenities, the beach, public transport and the road network which allows you to reach Malaga International Airport in 30 minutes. The villa comprises of a lounge area with fireplace, separate dining area, both of which have direct access to the terrace with stunning southwest views towards the sea. Here you will also find the modern, fitted kitchen, two double bedrooms, a shower room and separate WC. Downstairs there is another lounge, with direct access to the garden, bedroom with built in wardrobes and another shower room. Outside you have a garden and terrace areas on three sides which are easy to maintain and where you will find the large private swimming pool. Completing the lower level is the garage and private parking for one car.