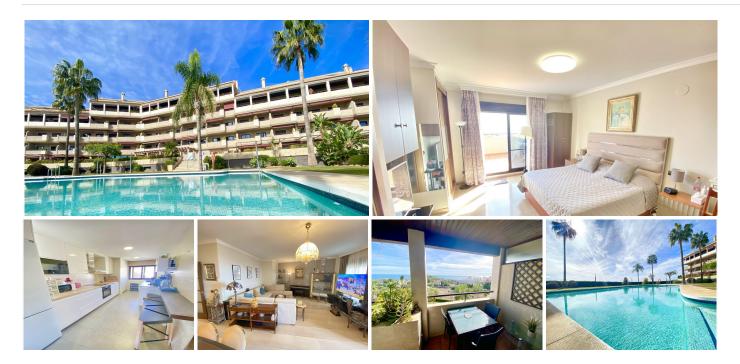

## REF# BEMR4550689 €559,000

| BEDS | BATHS | BUILT  | TERRACE           |
|------|-------|--------|-------------------|
| 3    | 3     | 174 m² | 40 m <sup>2</sup> |

This magnificent duplex penthouse in Fuengirola offers an exceptional residential experience with its 3 bedrooms and 3 bathrooms. The ground floor hosts a bright living-dining room, a terrace that invites you to relax, a brand new kitchen, a bathroom and a cosy bedroom. The first floor features 2 bedrooms with bathrooms en suite and 2 impressive terraces.

Penthouse, Good Position, Fitted Kitchen, Underground Parking: Garage, Communal Pool, Garden: Community, Facing: South, West and North

Views: Coastal, Garden, Mountains, Pool, Sea.

Features Air Conditioning Hot/Cold, Built to High Standards, Community Garden, Community gym, Community Pool Conveniently Situated Schools, Conveniently Situated Tennis, Covered Terrace, Double +34 952 939 460 into@bromleyestatesmarbella.com Urbanización El Rosario, CN340, Km 188, Marbella, Malaga 29603