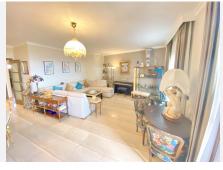

## REF# BEMR4550689 €559,000

| BEDS | BATHS | BUILT  | TERRACE           |
|------|-------|--------|-------------------|
| 3    | 3     | 174 m² | 40 m <sup>2</sup> |

This magnificent duplex penthouse in Fuengirola offers an exceptional residential experience with its 3 bedrooms and 3 bathrooms. The ground floor hosts a bright living-dining room, a terrace that invites you to relax, a brand new kitchen, a bathroom and a cosy bedroom. The first floor features 2 bedrooms with bathrooms en suite and 2 impressive terraces.