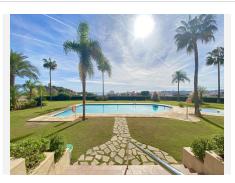

Penthouse, Good Position, Fitted Kitchen, Underground Parking: Garage, Communal Pool, Garden: Community, Facing: South, West and North

Views: Coastal, Garden, Mountains, Pool, Sea.

Features Air Conditioning Hot/Cold, Built to High Standards, Community Garden, Community gym, Community Pool Conveniently Situated Schools, Conveniently Situated Tennis, Covered Terrace, Double +34 952 939 460 into@bromleyestatesmarbella.com Urbanización El Rosario, CN340, Km 188, Marbella, Malaga 29603