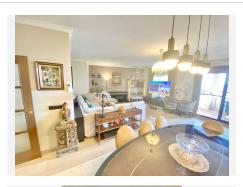

## REF# BEMR4550689 €559,000

| BEDS | BATHS | BUILT  | TERRACE           |
|------|-------|--------|-------------------|
| 3    | 3     | 174 m² | 40 m <sup>2</sup> |

This magnificent duplex penthouse in Fuengirola offers an exceptional residential experience with its 3 bedrooms and 3 bathrooms. The ground floor hosts a bright living-dining room, a terrace that invites you to relax, a brand new kitchen, a bathroom and a cosy bedroom. The first floor features 2 bedrooms with bathrooms en suite and 2 impressive terraces.