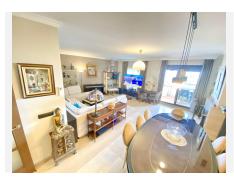

## REF# BEMR4550689 €559,000

| BEDS | BATHS | BUILT  | TERRACE           |
|------|-------|--------|-------------------|
| 3    | 3     | 174 m² | 40 m <sup>2</sup> |

This magnificent duplex penthouse in Fuengirola offers an exceptional residential experience with its 3 bedrooms and 3 bathrooms. The ground floor hosts a bright living-dining room, a terrace that invites you to relax, a brand new kitchen, a bathroom and a cosy bedroom. The first floor features 2 bedrooms with bathrooms en suite and 2 impressive terraces.