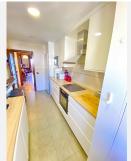

## REF# BEMR4550689 €559,000

| BEDS | BATHS | BUILT  | TERRACE           |
|------|-------|--------|-------------------|
| 3    | 3     | 174 m² | 40 m <sup>2</sup> |

This magnificent duplex penthouse in Fuengirola offers an exceptional residential experience with its 3 bedrooms and 3 bathrooms. The ground floor hosts a bright living-dining room, a terrace that invites you to relax, a brand new kitchen, a bathroom and a cosy bedroom. The first floor features 2 bedrooms with bathrooms en suite and 2 impressive terraces.