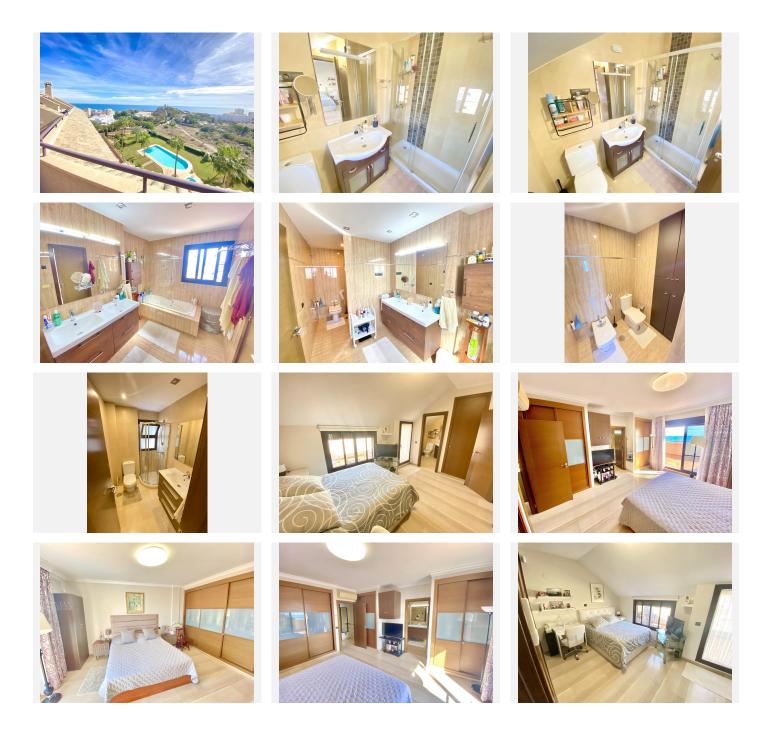

## REF# BEMR4550689 €559,000

| BEDS | BATHS | BUILT  | TERRACE           |
|------|-------|--------|-------------------|
| 3    | 3     | 174 m² | 40 m <sup>2</sup> |

This magnificent duplex penthouse in Fuengirola offers an exceptional residential experience with its 3 bedrooms and 3 bathrooms. The ground floor hosts a bright living-dining room, a terrace that invites you to relax, a brand new kitchen, a bathroom and a cosy bedroom. The first floor features 2 bedrooms with bathrooms en suite and 2 impressive terraces.

Penthouse, Good Position, Fitted Kitchen, Underground Parking: Garage, Communal Pool, Garden: Community, Facing: South, West and North

Views: Coastal, Garden, Mountains, Pool, Sea.

Features Air Conditioning Hot/Cold, Built to High Standards, Community Garden, Community gym, Community Pool Conveniently Situated Schools, Conveniently Situated Tennis, Covered Terrace, Double +34 952 939 460 into@bromleyestatesmarbella.com Urbanización El Rosario, CN340, Km 188, Marbella, Malaga 29603