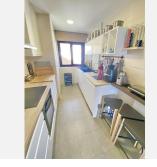

## REF# BEMR4550689 €559,000

| BEDS | BATHS | BUILT  | TERRACE           |
|------|-------|--------|-------------------|
| 3    | 3     | 174 m² | 40 m <sup>2</sup> |

This magnificent duplex penthouse in Fuengirola offers an exceptional residential experience with its 3 bedrooms and 3 bathrooms. The ground floor hosts a bright living-dining room, a terrace that invites you to relax, a brand new kitchen, a bathroom and a cosy bedroom. The first floor features 2 bedrooms with bathrooms en suite and 2 impressive terraces.