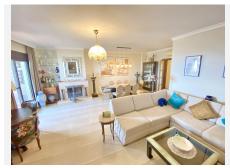

## REF# BEMR4550689 €559,000

| BEDS | BATHS | BUILT  | TERRACE           |
|------|-------|--------|-------------------|
| 3    | 3     | 174 m² | 40 m <sup>2</sup> |

This magnificent duplex penthouse in Fuengirola offers an exceptional residential experience with its 3 bedrooms and 3 bathrooms. The ground floor hosts a bright living-dining room, a terrace that invites you to relax, a brand new kitchen, a bathroom and a cosy bedroom. The first floor features 2 bedrooms with bathrooms en suite and 2 impressive terraces.