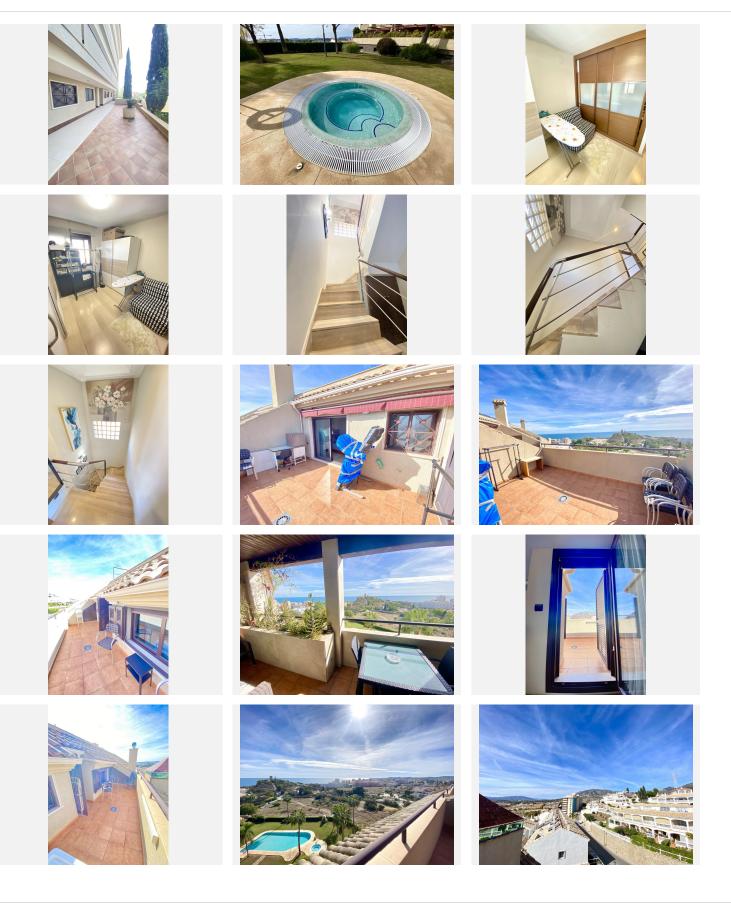

## REF# BEMR4550689 €559,000

| BEDS | BATHS | BUILT  | TERRACE           |
|------|-------|--------|-------------------|
| 3    | 3     | 174 m² | 40 m <sup>2</sup> |

This magnificent duplex penthouse in Fuengirola offers an exceptional residential experience with its 3 bedrooms and 3 bathrooms. The ground floor hosts a bright living-dining room, a terrace that invites you to relax, a brand new kitchen, a bathroom and a cosy bedroom. The first floor features 2 bedrooms with bathrooms en suite and 2 impressive terraces.

The community fee includes hot water, guaranteeing carefree comfort. In addition, the building has solar panels and also houses a communal gym and sauna for the well-being of the residents. . Don't miss the opportunity to call this duplex penthouse your home.

Penthouse, Good Position, Fitted Kitchen, Underground Parking: Garage, Communal Pool, Garden: Community, Facing: South, West and North

Views: Coastal, Garden, Mountains, Pool, Sea.

Features Air Conditioning Hot/Cold, Built to High Standards, Community Garden, Community gym, Community Pool Conveniently Situated Schools, Conveniently Situated Tennis, Covered Terrace, Double +34 952 939 460 into@bromleyestatesmarbella.com Urbanización El Rosario, CN340, Km 188, Marbella, Malaga 29603

Glazing, Easily maintained gardens, En suite bathroom, Fireplace, Fitted Kitchen, Fitted Wardrobes, Full of Character, Garage, Gated Complex, Good Rental Potential, Ideal Family Home, Ideal for Country Lovers, Lift, Living room with fireplace, Marble Bathroom, Near amenities, Pool, Popular Urbanisation, Private Terrace, Renovated kitchen, Sauna, Solar Power, Sought After Area, Storage room, Swimming Pool, Terrace, Video entry system.