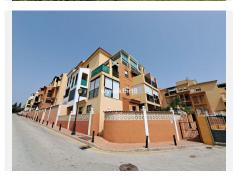

# GROUND FLOOR APARTMENT 2 BEDROOMS 1 BATHROOM IN LA DUQUESA

La Duquesa

REF# BEMR4552324 €190,000

| BEDS | BATHS | BUILT | TERRACE |
|------|-------|-------|---------|
| 2    | 1     | 83 m² | 60 m²   |

This apartment is located on the front line of the beach in a quiet area with excellent access to the beach. It is a two-bedroom apartment with a family bathroom that has been recently renovated. The fully fitted kitchen with an 18 m<sup>2</sup> diner/lounge opens out to a covered terrace of 16 m<sup>2</sup> + 60 m<sup>2</sup> patio, where you can enjoy a good barbecue with a glass of wine and listen to the waves of the sea.

The apartment is on one floor, making it easily accessible from the parking. The urbanization has gated access directly out onto the beach and a community swimming pool.

The apartment is in good all-round order, and viewing is highly recommended.