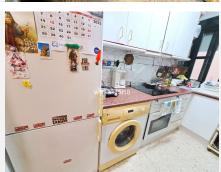

# GROUND FLOOR APARTMENT 2 BEDROOMS 1 BATHROOM IN LA DUQUESA

La Duquesa

REF# BEMR4552324 €190,000

| BEDS | BATHS | BUILT | TERRACE |
|------|-------|-------|---------|
| 2    | 1     | 83 m² | 60 m²   |

This apartment is located on the front line of the beach in a quiet area with excellent access to the beach. It is a two-bedroom apartment with a family bathroom that has been recently renovated. The fully fitted kitchen with an 18 m<sup>2</sup> diner/lounge opens out to a covered terrace of 16 m<sup>2</sup> + 60 m<sup>2</sup> patio, where you can enjoy a good barbecue with a glass of wine and listen to the waves of the sea.

Views : Beach, Garden.

Features: Covered Terrace, Fitted Wardrobes, Near Transport, Private Terrace, Access for people with

reduced mobility, Marble Flooring, Double Glazing, Handicap access.

Furniture : Optional.
Kitchen : Fully Fitted.
Garden : Communal.
Security : Gated Complex.
Parking : Garage, Communal.