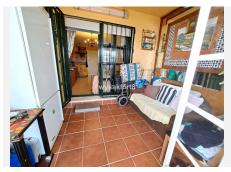

# GROUND FLOOR APARTMENT 2 BEDROOMS 1 BATHROOM IN LA DUQUESA

La Duquesa

REF# BEMR4552324 €190,000

| BEDS | BATHS | BUILT | TERRACE |
|------|-------|-------|---------|
| 2    | 1     | 83 m² | 60 m²   |

This apartment is located on the front line of the beach in a quiet area with excellent access to the beach. It is a two-bedroom apartment with a family bathroom that has been recently renovated. The fully fitted kitchen with an 18 m<sup>2</sup> diner/lounge opens out to a covered terrace of 16 m<sup>2</sup> + 60 m<sup>2</sup> patio, where you can enjoy a good barbecue with a glass of wine and listen to the waves of the sea.

The apartment is on one floor, making it easily accessible from the parking. The urbanization has gated access directly out onto the beach and a community swimming pool.

The apartment is in good all-round order, and viewing is highly recommended.