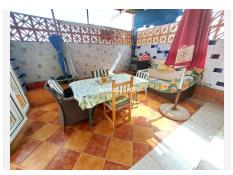

# GROUND FLOOR APARTMENT 2 BEDROOMS 1 BATHROOM IN LA DUQUESA

La Duquesa

REF# BEMR4552324 €190,000

| BEDS | BATHS | BUILT | TERRACE |
|------|-------|-------|---------|
| 2    | 1     | 83 m² | 60 m²   |

This apartment is located on the front line of the beach in a quiet area with excellent access to the beach. It is a two-bedroom apartment with a family bathroom that has been recently renovated. The fully fitted kitchen with an 18 m<sup>2</sup> diner/lounge opens out to a covered terrace of 16 m<sup>2</sup> + 60 m<sup>2</sup> patio, where you can enjoy a good barbecue with a glass of wine and listen to the waves of the sea.

#### **BROMLEY ESTATES**

Marbella

while away the days.

The price includes parking, and there are low community costs. The apartment has good rental potential, so don't hesitate to visit!

Ground Floor Apartment, La Duquesa, Costa del Sol. 2 Bedrooms, 1 Bathroom, Built 83 m², Terrace 60 m².