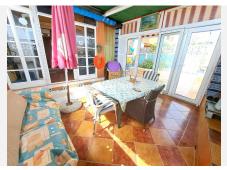

# GROUND FLOOR APARTMENT 2 BEDROOMS 1 BATHROOM IN LA DUQUESA

La Duquesa

REF# BEMR4552324 €190,000

| BEDS | BATHS | BUILT | TERRACE |
|------|-------|-------|---------|
| 2    | 1     | 83 m² | 60 m²   |

This apartment is located on the front line of the beach in a quiet area with excellent access to the beach. It is a two-bedroom apartment with a family bathroom that has been recently renovated. The fully fitted kitchen with an 18 m<sup>2</sup> diner/lounge opens out to a covered terrace of 16 m<sup>2</sup> + 60 m<sup>2</sup> patio, where you can enjoy a good barbecue with a glass of wine and listen to the waves of the sea.

The apartment is on one floor, making it easily accessible from the parking. The urbanization has gated access directly out onto the beach and a community swimming pool.

The apartment is in good all-round order, and viewing is highly recommended.