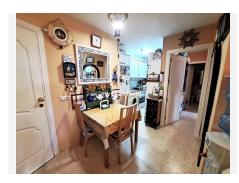

# GROUND FLOOR APARTMENT 2 BEDROOMS 1 BATHROOM IN LA DUQUESA

La Duquesa

REF# BEMR4552324 €190,000

| BEDS | BATHS | BUILT | TERRACE |
|------|-------|-------|---------|
| 2    | 1     | 83 m² | 60 m²   |

This apartment is located on the front line of the beach in a quiet area with excellent access to the beach. It is a two-bedroom apartment with a family bathroom that has been recently renovated. The fully fitted kitchen with an 18 m<sup>2</sup> diner/lounge opens out to a covered terrace of 16 m<sup>2</sup> + 60 m<sup>2</sup> patio, where you can enjoy a good barbecue with a glass of wine and listen to the waves of the sea.

Views : Beach, Garden.

Features: Covered Terrace, Fitted Wardrobes, Near Transport, Private Terrace, Access for people with

reduced mobility, Marble Flooring, Double Glazing, Handicap access.

Furniture : Optional.
Kitchen : Fully Fitted.
Garden : Communal.
Security : Gated Complex.
Parking : Garage, Communal.