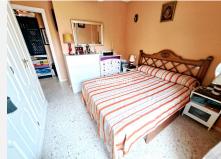

# GROUND FLOOR APARTMENT 2 BEDROOMS 1 BATHROOM IN LA DUQUESA

La Duquesa

REF# BEMR4552324 €190,000

| BEDS | BATHS | BUILT | TERRACE |
|------|-------|-------|---------|
| 2    | 1     | 83 m² | 60 m²   |

This apartment is located on the front line of the beach in a quiet area with excellent access to the beach. It is a two-bedroom apartment with a family bathroom that has been recently renovated. The fully fitted kitchen with an 18 m<sup>2</sup> diner/lounge opens out to a covered terrace of 16 m<sup>2</sup> + 60 m<sup>2</sup> patio, where you can enjoy a good barbecue with a glass of wine and listen to the waves of the sea.