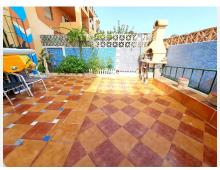

# GROUND FLOOR APARTMENT 2 BEDROOMS 1 BATHROOM IN LA DUQUESA

La Duquesa

REF# BEMR4552324 €190,000

| BEDS | BATHS | BUILT | TERRACE |
|------|-------|-------|---------|
| 2    | 1     | 83 m² | 60 m²   |

This apartment is located on the front line of the beach in a quiet area with excellent access to the beach. It is a two-bedroom apartment with a family bathroom that has been recently renovated. The fully fitted kitchen with an 18 m<sup>2</sup> diner/lounge opens out to a covered terrace of 16 m<sup>2</sup> + 60 m<sup>2</sup> patio, where you can enjoy a good barbecue with a glass of wine and listen to the waves of the sea.

The apartment is on one floor, making it easily accessible from the parking. The urbanization has gated access directly out onto the beach and a community swimming pool.

The apartment is in good all-round order, and viewing is highly recommended.