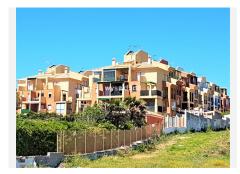

# GROUND FLOOR APARTMENT 2 BEDROOMS 1 BATHROOM IN LA DUQUESA

La Duquesa

REF# BEMR4552324 €190,000

| BEDS | BATHS | BUILT | TERRACE |
|------|-------|-------|---------|
| 2    | 1     | 83 m² | 60 m²   |

This apartment is located on the front line of the beach in a quiet area with excellent access to the beach. It is a two-bedroom apartment with a family bathroom that has been recently renovated. The fully fitted kitchen with an 18 m<sup>2</sup> diner/lounge opens out to a covered terrace of 16 m<sup>2</sup> + 60 m<sup>2</sup> patio, where you can enjoy a good barbecue with a glass of wine and listen to the waves of the sea.

The apartment is on one floor, making it easily accessible from the parking. The urbanization has gated access directly out onto the beach and a community swimming pool.

The apartment is in good all-round order, and viewing is highly recommended.