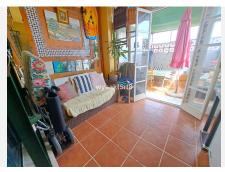

# GROUND FLOOR APARTMENT 2 BEDROOMS 1 BATHROOM IN LA DUQUESA

La Duquesa

REF# BEMR4552324 €190,000

| BEDS | BATHS | BUILT | TERRACE |
|------|-------|-------|---------|
| 2    | 1     | 83 m² | 60 m²   |

This apartment is located on the front line of the beach in a quiet area with excellent access to the beach. It is a two-bedroom apartment with a family bathroom that has been recently renovated. The fully fitted kitchen with an 18 m<sup>2</sup> diner/lounge opens out to a covered terrace of 16 m<sup>2</sup> + 60 m<sup>2</sup> patio, where you can enjoy a good barbecue with a glass of wine and listen to the waves of the sea.

The apartment is on one floor, making it easily accessible from the parking. The urbanization has gated access directly out onto the beach and a community swimming pool.

The apartment is in good all-round order, and viewing is highly recommended.