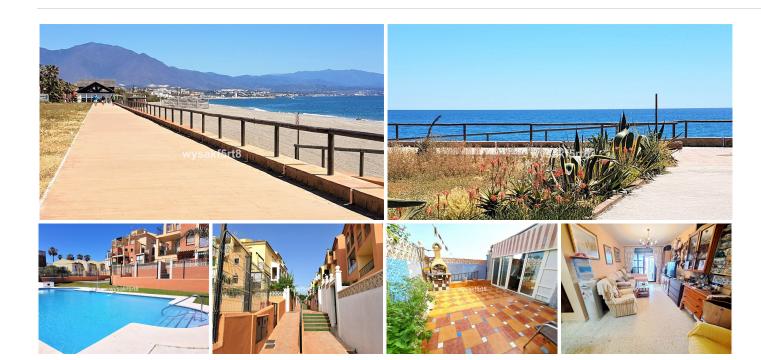

# GROUND FLOOR APARTMENT 2 BEDROOMS 1 BATHROOM IN LA DUQUESA

La Duquesa

REF# BEMR4552324 €190,000

| BEDS | BATHS | BUILT | TERRACE |
|------|-------|-------|---------|
| 2    | 1     | 83 m² | 60 m²   |

This apartment is located on the front line of the beach in a quiet area with excellent access to the beach. It is a two-bedroom apartment with a family bathroom that has been recently renovated. The fully fitted kitchen with an 18 m<sup>2</sup> diner/lounge opens out to a covered terrace of 16 m<sup>2</sup> + 60 m<sup>2</sup> patio, where you can enjoy a good barbecue with a glass of wine and listen to the waves of the sea.

The apartment is on one floor, making it easily accessible from the parking. The urbanization has gated access directly out onto the beach and a community swimming pool.

The apartment is in good all-round order, and viewing is highly recommended.

The location, Puerto de la Duquesa, is one of the best marinas on the Costa del Sol. Although it is within easy reach of the airports of Malaga (60 minutes) and Gibraltar (45 minutes), it feels like a thousand miles away from the throng of holiday resorts. The beautiful port offers full Marina services for boating enthusiasts, and the attractive promenades surrounding the port offer a variety of restaurants, bars, and cafes in which to

Setting: Beachfront, Beachside, Close To Golf, Close To Port, Close To Shops, Close To Town, Close To

Schools, Close To Marina, Front Line Beach Complex.

Orientation: North East.

Condition : Good.
Pool : Communal.

Views : Beach, Garden.

Features: Covered Terrace, Fitted Wardrobes, Near Transport, Private Terrace, Access for people with

reduced mobility, Marble Flooring, Double Glazing, Handicap access.

Furniture : Optional.
Kitchen : Fully Fitted.
Garden : Communal.
Security : Gated Complex.
Parking : Garage, Communal.