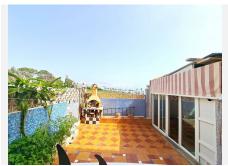

# GROUND FLOOR APARTMENT 2 BEDROOMS 1 BATHROOM IN LA DUQUESA

La Duquesa

REF# BEMR4552324 €190,000

| BEDS | BATHS | BUILT | TERRACE |
|------|-------|-------|---------|
| 2    | 1     | 83 m² | 60 m²   |

This apartment is located on the front line of the beach in a quiet area with excellent access to the beach. It is a two-bedroom apartment with a family bathroom that has been recently renovated. The fully fitted kitchen with an 18 m<sup>2</sup> diner/lounge opens out to a covered terrace of 16 m<sup>2</sup> + 60 m<sup>2</sup> patio, where you can enjoy a good barbecue with a glass of wine and listen to the waves of the sea.

The apartment is on one floor, making it easily accessible from the parking. The urbanization has gated access directly out onto the beach and a community swimming pool.

The apartment is in good all-round order, and viewing is highly recommended.