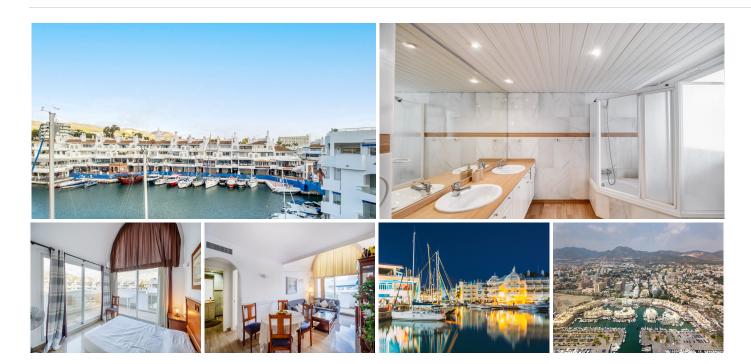

This duplex penthouse in Benalmadena Puerto Marina comes with three bedrooms and two bathrooms, ready for a little makeover. It's in a safe community with two pools in the community, and the highlight is the fantastic view of the port and the Mediterranean Sea right outside your window.

The main bedroom, with its own bathroom, is on the top floor. It's like having your own private space with a fancy view of the port and the beautiful Mediterranean.

Living here is not just about having a home; it's also great for renting out. People would love the view of the marina and the cool Mediterranean scene.

There is an option to buy a parking space to make life easier. This place is a simple and nice investment, especially with the cool top-floor bedroom and bathroom combo, giving you a comfy spot with an amazing view of the port and the Mediterranean Sea.