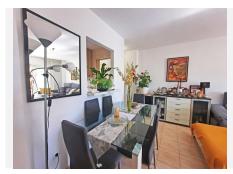

## MIDDLE FLOOR APARTMENT 1 BEDROOM 1 BATHROOM IN CALAHONDA

Calahonda

REF# BEMR4552852 €210.000

| BEDS | BATHS | BUILT | TERRACE |
|------|-------|-------|---------|
| 1    | 1     | 48 m² | 22 m²   |

Nice apartment, well renovated, taking advantage of all the space. The terrace has a fantastic south orientation, providing lots of natural light to the entire apartment. Being a spacious terrace, the terrace has been divided in two, leaving one half as a possible extra bedroom in case of visitors and the second half where you can sit in the sun. It is completely glazed to enjoy it all year round. The bathroom has also been completely renovated with a modern Italian shower and has a window to the outside. The kitchen has also been used to its maximum by adding furniture to accommodate the washing machine and dishwasher. It is semi open to the dining room but could easily be opened completely if desired. In both the living room and the bedroom, the fireplaces have been covered giving a warmer and more modern appearance. There is an extra closet in the hallway for more storage. The community offers a community pool. Parking is communal on the street right in front of the apartment.