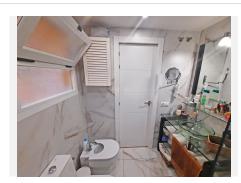

## MIDDLE FLOOR APARTMENT 1 BEDROOM 1 BATHROOM IN CALAHONDA

Calahonda

REF# BEMR4552852 €210.000

| BEDS | BATHS | BUILT | TERRACE |
|------|-------|-------|---------|
| 1    | 1     | 48 m² | 22 m²   |

Nice apartment, well renovated, taking advantage of all the space. The terrace has a fantastic south orientation, providing lots of natural light to the entire apartment. Being a spacious terrace, the terrace has been divided in two, leaving one half as a possible extra bedroom in case of visitors and the second half where you can sit in the sun. It is completely glazed to enjoy it all year round. The bathroom has also been completely renovated with a modern Italian shower and has a window to the outside. The kitchen has also been used to its maximum by adding furniture to accommodate the washing machine and dishwasher. It is semi open to the dining room but could easily be opened completely if desired. In both the living room and the bedroom, the fireplaces have been covered giving a warmer and more modern appearance. There is an extra closet in the hallway for more storage. The community offers a community pool. Parking is communal on the street right in front of the apartment.