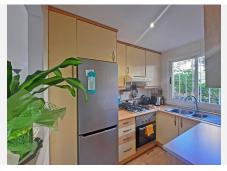

## MIDDLE FLOOR APARTMENT 1 BEDROOM 1 BATHROOM IN CALAHONDA

Calahonda

REF# BEMR4552852 €210.000

| BEDS | BATHS | BUILT | TERRACE |
|------|-------|-------|---------|
| 1    | 1     | 48 m² | 22 m²   |

Nice apartment, well renovated, taking advantage of all the space. The terrace has a fantastic south orientation, providing lots of natural light to the entire apartment. Being a spacious terrace, the terrace has been divided in two, leaving one half as a possible extra bedroom in case of visitors and the second half where you can sit in the sun. It is completely glazed to enjoy it all year round. The bathroom has also been completely renovated with a modern Italian shower and has a window to the outside. The kitchen has also been used to its maximum by adding furniture to accommodate the washing machine and dishwasher. It is semi open to the dining room but could easily be opened completely if desired. In both the living room and the bedroom, the fireplaces have been covered giving a warmer and more modern appearance. There is an extra closet in the hallway for more storage. The community offers a community pool. Parking is communal on the street right in front of the apartment.