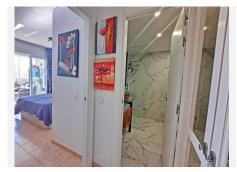

## MIDDLE FLOOR APARTMENT 1 BEDROOM 1 BATHROOM IN CALAHONDA

Calahonda

REF# BEMR4552852 €210.000

| BEDS | BATHS | BUILT | TERRACE |
|------|-------|-------|---------|
| 1    | 1     | 48 m² | 22 m²   |

Nice apartment, well renovated, taking advantage of all the space. The terrace has a fantastic south orientation, providing lots of natural light to the entire apartment. Being a spacious terrace, the terrace has been divided in two, leaving one half as a possible extra bedroom in case of visitors and the second half where you can sit in the sun. It is completely glazed to enjoy it all year round. The bathroom has also been completely renovated with a modern Italian shower and has a window to the outside. The kitchen has also been used to its maximum by adding furniture to accommodate the washing machine and dishwasher. It is semi open to the dining room but could easily be opened completely if desired. In both the living room and the bedroom, the fireplaces have been covered giving a warmer and more modern appearance. There is an extra closet in the hallway for more storage. The community offers a community pool. Parking is communal on the street right in front of the apartment.