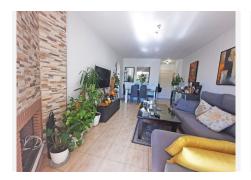

## MIDDLE FLOOR APARTMENT 1 BEDROOM 1 BATHROOM IN CALAHONDA

Calahonda

REF# BEMR4552852 €210.000

| BEDS | BATHS | BUILT | TERRACE |
|------|-------|-------|---------|
| 1    | 1     | 48 m² | 22 m²   |

Nice apartment, well renovated, taking advantage of all the space. The terrace has a fantastic south orientation, providing lots of natural light to the entire apartment. Being a spacious terrace, the terrace has been divided in two, leaving one half as a possible extra bedroom in case of visitors and the second half where you can sit in the sun. It is completely glazed to enjoy it all year round. The bathroom has also been completely renovated with a modern Italian shower and has a window to the outside. The kitchen has also been used to its maximum by adding furniture to accommodate the washing machine and dishwasher. It is semi open to the dining room but could easily be opened completely if desired. In both the living room and the bedroom, the fireplaces have been covered giving a warmer and more modern appearance. There is an extra closet in the hallway for more storage. The community offers a community pool. Parking is communal on the street right in front of the apartment.