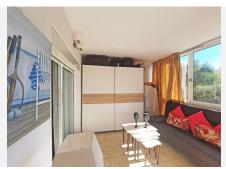

## MIDDLE FLOOR APARTMENT 1 BEDROOM 1 BATHROOM IN CALAHONDA

Calahonda

REF# BEMR4552852 €210.000

| BEDS | BATHS | BUILT | TERRACE |
|------|-------|-------|---------|
| 1    | 1     | 48 m² | 22 m²   |

Nice apartment, well renovated, taking advantage of all the space. The terrace has a fantastic south orientation, providing lots of natural light to the entire apartment. Being a spacious terrace, the terrace has been divided in two, leaving one half as a possible extra bedroom in case of visitors and the second half where you can sit in the sun. It is completely glazed to enjoy it all year round. The bathroom has also been completely renovated with a modern Italian shower and has a window to the outside. The kitchen has also been used to its maximum by adding furniture to accommodate the washing machine and dishwasher. It is semi open to the dining room but could easily be opened completely if desired. In both the living room and the bedroom, the fireplaces have been covered giving a warmer and more modern appearance. There is an extra closet in the hallway for more storage. The community offers a community pool. Parking is communal on the street right in front of the apartment.