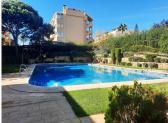

## MIDDLE FLOOR APARTMENT 1 BEDROOM 1 BATHROOM IN CALAHONDA

Calahonda

REF# BEMR4552852 €210.000

| BEDS | BATHS | BUILT | TERRACE |
|------|-------|-------|---------|
| 1    | 1     | 48 m² | 22 m²   |

Nice apartment, well renovated, taking advantage of all the space. The terrace has a fantastic south orientation, providing lots of natural light to the entire apartment. Being a spacious terrace, the terrace has been divided in two, leaving one half as a possible extra bedroom in case of visitors and the second half where you can sit in the sun. It is completely glazed to enjoy it all year round. The bathroom has also been completely renovated with a modern Italian shower and has a window to the outside. The kitchen has also been used to its maximum by adding furniture to accommodate the washing machine and dishwasher. It is semi open to the dining room but could easily be opened completely if desired. In both the living room and the bedroom, the fireplaces have been covered giving a warmer and more modern appearance. There is an extra closet in the hallway for more storage. The community offers a community pool. Parking is communal on the street right in front of the apartment.