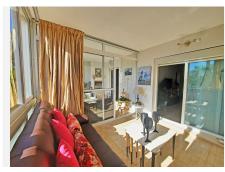

## MIDDLE FLOOR APARTMENT 1 BEDROOM 1 BATHROOM IN CALAHONDA

Calahonda

REF# BEMR4552852 €210.000

| BEDS | BATHS | BUILT | TERRACE |
|------|-------|-------|---------|
| 1    | 1     | 48 m² | 22 m²   |

Nice apartment, well renovated, taking advantage of all the space. The terrace has a fantastic south orientation, providing lots of natural light to the entire apartment. Being a spacious terrace, the terrace has been divided in two, leaving one half as a possible extra bedroom in case of visitors and the second half where you can sit in the sun. It is completely glazed to enjoy it all year round. The bathroom has also been completely renovated with a modern Italian shower and has a window to the outside. The kitchen has also been used to its maximum by adding furniture to accommodate the washing machine and dishwasher. It is semi open to the dining room but could easily be opened completely if desired. In both the living room and the bedroom, the fireplaces have been covered giving a warmer and more modern appearance. There is an extra closet in the hallway for more storage. The community offers a community pool. Parking is communal on the street right in front of the apartment.