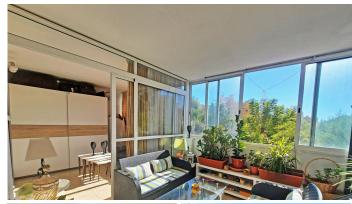

## MIDDLE FLOOR APARTMENT 1 BEDROOM 1 BATHROOM IN CALAHONDA

Calahonda

REF# BEMR4552852 €210.000

| BEDS | BATHS | BUILT | TERRACE |
|------|-------|-------|---------|
| 1    | 1     | 48 m² | 22 m²   |

Nice apartment, well renovated, taking advantage of all the space. The terrace has a fantastic south orientation, providing lots of natural light to the entire apartment. Being a spacious terrace, the terrace has been divided in two, leaving one half as a possible extra bedroom in case of visitors and the second half where you can sit in the sun. It is completely glazed to enjoy it all year round. The bathroom has also been completely renovated with a modern Italian shower and has a window to the outside. The kitchen has also been used to its maximum by adding furniture to accommodate the washing machine and dishwasher. It is semi open to the dining room but could easily be opened completely if desired. In both the living room and the bedroom, the fireplaces have been covered giving a warmer and more modern appearance. There is an extra closet in the hallway for more storage. The community offers a community pool. Parking is communal on the street right in front of the apartment.