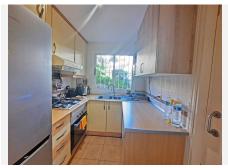

## MIDDLE FLOOR APARTMENT 1 BEDROOM 1 BATHROOM IN CALAHONDA

Calahonda

REF# BEMR4552852 €210.000

| BEDS | BATHS | BUILT | TERRACE |
|------|-------|-------|---------|
| 1    | 1     | 48 m² | 22 m²   |

Nice apartment, well renovated, taking advantage of all the space. The terrace has a fantastic south orientation, providing lots of natural light to the entire apartment. Being a spacious terrace, the terrace has been divided in two, leaving one half as a possible extra bedroom in case of visitors and the second half where you can sit in the sun. It is completely glazed to enjoy it all year round. The bathroom has also been completely renovated with a modern Italian shower and has a window to the outside. The kitchen has also been used to its maximum by adding furniture to accommodate the washing machine and dishwasher. It is semi open to the dining room but could easily be opened completely if desired. In both the living room and the bedroom, the fireplaces have been covered giving a warmer and more modern appearance. There is an extra closet in the hallway for more storage. The community offers a community pool. Parking is communal on the street right in front of the apartment.