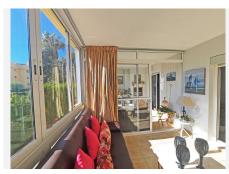

## MIDDLE FLOOR APARTMENT 1 BEDROOM 1 BATHROOM IN CALAHONDA

Calahonda

REF# BEMR4552852 €210.000

| BEDS | BATHS | BUILT | TERRACE |
|------|-------|-------|---------|
| 1    | 1     | 48 m² | 22 m²   |

Nice apartment, well renovated, taking advantage of all the space. The terrace has a fantastic south orientation, providing lots of natural light to the entire apartment. Being a spacious terrace, the terrace has been divided in two, leaving one half as a possible extra bedroom in case of visitors and the second half where you can sit in the sun. It is completely glazed to enjoy it all year round. The bathroom has also been completely renovated with a modern Italian shower and has a window to the outside. The kitchen has also been used to its maximum by adding furniture to accommodate the washing machine and dishwasher. It is semi open to the dining room but could easily be opened completely if desired. In both the living room and the bedroom, the fireplaces have been covered giving a warmer and more modern appearance. There is an extra closet in the hallway for more storage. The community offers a community pool. Parking is communal on the street right in front of the apartment.

The location is fantastic, just a step away from the beautiful La Luna beach in Calahonda and all services and restaurants are within walking distance. Both Marbella and Fuengirola are about 10 minutes away by car and Malaga airport is about 25 minutes away.