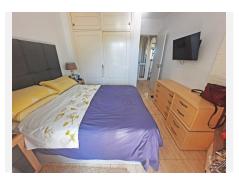

## MIDDLE FLOOR APARTMENT 1 BEDROOM 1 BATHROOM IN CALAHONDA

Calahonda

REF# BEMR4552852 €210.000

| BEDS | BATHS | BUILT | TERRACE |
|------|-------|-------|---------|
| 1    | 1     | 48 m² | 22 m²   |

Nice apartment, well renovated, taking advantage of all the space. The terrace has a fantastic south orientation, providing lots of natural light to the entire apartment. Being a spacious terrace, the terrace has been divided in two, leaving one half as a possible extra bedroom in case of visitors and the second half where you can sit in the sun. It is completely glazed to enjoy it all year round. The bathroom has also been completely renovated with a modern Italian shower and has a window to the outside. The kitchen has also been used to its maximum by adding furniture to accommodate the washing machine and dishwasher. It is semi open to the dining room but could easily be opened completely if desired. In both the living room and the bedroom, the fireplaces have been covered giving a warmer and more modern appearance. There is an extra closet in the hallway for more storage. The community offers a community pool. Parking is communal on the street right in front of the apartment.