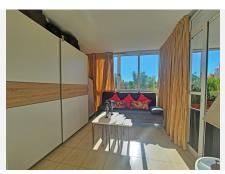

## MIDDLE FLOOR APARTMENT 1 BEDROOM 1 BATHROOM IN CALAHONDA

Calahonda

REF# BEMR4552852 €210.000

| BEDS | BATHS | BUILT | TERRACE |
|------|-------|-------|---------|
| 1    | 1     | 48 m² | 22 m²   |

Nice apartment, well renovated, taking advantage of all the space. The terrace has a fantastic south orientation, providing lots of natural light to the entire apartment. Being a spacious terrace, the terrace has been divided in two, leaving one half as a possible extra bedroom in case of visitors and the second half where you can sit in the sun. It is completely glazed to enjoy it all year round. The bathroom has also been completely renovated with a modern Italian shower and has a window to the outside. The kitchen has also been used to its maximum by adding furniture to accommodate the washing machine and dishwasher. It is semi open to the dining room but could easily be opened completely if desired. In both the living room and the bedroom, the fireplaces have been covered giving a warmer and more modern appearance. There is an extra closet in the hallway for more storage. The community offers a community pool. Parking is communal on the street right in front of the apartment.