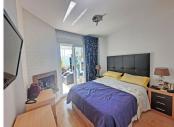

## MIDDLE FLOOR APARTMENT 1 BEDROOM 1 BATHROOM IN CALAHONDA

Calahonda

REF# BEMR4552852 €210.000

| BEDS | BATHS | BUILT | TERRACE |
|------|-------|-------|---------|
| 1    | 1     | 48 m² | 22 m²   |

Nice apartment, well renovated, taking advantage of all the space. The terrace has a fantastic south orientation, providing lots of natural light to the entire apartment. Being a spacious terrace, the terrace has been divided in two, leaving one half as a possible extra bedroom in case of visitors and the second half where you can sit in the sun. It is completely glazed to enjoy it all year round. The bathroom has also been completely renovated with a modern Italian shower and has a window to the outside. The kitchen has also been used to its maximum by adding furniture to accommodate the washing machine and dishwasher. It is semi open to the dining room but could easily be opened completely if desired. In both the living room and the bedroom, the fireplaces have been covered giving a warmer and more modern appearance. There is an extra closet in the hallway for more storage. The community offers a community pool. Parking is communal on the street right in front of the apartment.