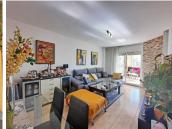

## MIDDLE FLOOR APARTMENT 1 BEDROOM 1 BATHROOM IN CALAHONDA

Calahonda

REF# BEMR4552852 €210.000

| BEDS | BATHS | BUILT | TERRACE |
|------|-------|-------|---------|
| 1    | 1     | 48 m² | 22 m²   |

Nice apartment, well renovated, taking advantage of all the space. The terrace has a fantastic south orientation, providing lots of natural light to the entire apartment. Being a spacious terrace, the terrace has been divided in two, leaving one half as a possible extra bedroom in case of visitors and the second half where you can sit in the sun. It is completely glazed to enjoy it all year round. The bathroom has also been completely renovated with a modern Italian shower and has a window to the outside. The kitchen has also been used to its maximum by adding furniture to accommodate the washing machine and dishwasher. It is semi open to the dining room but could easily be opened completely if desired. In both the living room and the bedroom, the fireplaces have been covered giving a warmer and more modern appearance. There is an extra closet in the hallway for more storage. The community offers a community pool. Parking is communal on the street right in front of the apartment.