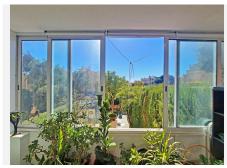

## MIDDLE FLOOR APARTMENT 1 BEDROOM 1 BATHROOM IN CALAHONDA

Calahonda

REF# BEMR4552852 €210.000

| BEDS | BATHS | BUILT | TERRACE |
|------|-------|-------|---------|
| 1    | 1     | 48 m² | 22 m²   |

Nice apartment, well renovated, taking advantage of all the space. The terrace has a fantastic south orientation, providing lots of natural light to the entire apartment. Being a spacious terrace, the terrace has been divided in two, leaving one half as a possible extra bedroom in case of visitors and the second half where you can sit in the sun. It is completely glazed to enjoy it all year round. The bathroom has also been completely renovated with a modern Italian shower and has a window to the outside. The kitchen has also been used to its maximum by adding furniture to accommodate the washing machine and dishwasher. It is semi open to the dining room but could easily be opened completely if desired. In both the living room and the bedroom, the fireplaces have been covered giving a warmer and more modern appearance. There is an extra closet in the hallway for more storage. The community offers a community pool. Parking is communal on the street right in front of the apartment.

The location is fantastic, just a step away from the beautiful La Luna beach in Calahonda and all services and restaurants are within walking distance. Both Marbella and Fuengirola are about 10 minutes away by car and Malaga airport is about 25 minutes away.