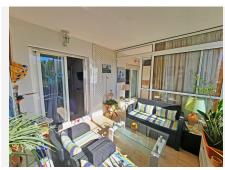

## MIDDLE FLOOR APARTMENT 1 BEDROOM 1 BATHROOM IN CALAHONDA

Calahonda

REF# BEMR4552852 €210.000

| BEDS | BATHS | BUILT | TERRACE |
|------|-------|-------|---------|
| 1    | 1     | 48 m² | 22 m²   |

Nice apartment, well renovated, taking advantage of all the space. The terrace has a fantastic south orientation, providing lots of natural light to the entire apartment. Being a spacious terrace, the terrace has been divided in two, leaving one half as a possible extra bedroom in case of visitors and the second half where you can sit in the sun. It is completely glazed to enjoy it all year round. The bathroom has also been completely renovated with a modern Italian shower and has a window to the outside. The kitchen has also been used to its maximum by adding furniture to accommodate the washing machine and dishwasher. It is semi open to the dining room but could easily be opened completely if desired. In both the living room and the bedroom, the fireplaces have been covered giving a warmer and more modern appearance. There is an extra closet in the hallway for more storage. The community offers a community pool. Parking is communal on the street right in front of the apartment.

The location is fantastic, just a step away from the beautiful La Luna beach in Calahonda and all services and restaurants are within walking distance. Both Marbella and Fuengirola are about 10 minutes away by car and Malaga airport is about 25 minutes away.