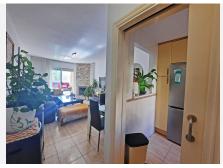

## MIDDLE FLOOR APARTMENT 1 BEDROOM 1 BATHROOM IN CALAHONDA

Calahonda

REF# BEMR4552852 €210.000

| BEDS | BATHS | BUILT | TERRACE |
|------|-------|-------|---------|
| 1    | 1     | 48 m² | 22 m²   |

Nice apartment, well renovated, taking advantage of all the space. The terrace has a fantastic south orientation, providing lots of natural light to the entire apartment. Being a spacious terrace, the terrace has been divided in two, leaving one half as a possible extra bedroom in case of visitors and the second half where you can sit in the sun. It is completely glazed to enjoy it all year round. The bathroom has also been completely renovated with a modern Italian shower and has a window to the outside. The kitchen has also been used to its maximum by adding furniture to accommodate the washing machine and dishwasher. It is semi open to the dining room but could easily be opened completely if desired. In both the living room and the bedroom, the fireplaces have been covered giving a warmer and more modern appearance. There is an extra closet in the hallway for more storage. The community offers a community pool. Parking is communal on the street right in front of the apartment.