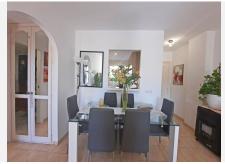

## MIDDLE FLOOR APARTMENT 1 BEDROOM 1 BATHROOM IN CALAHONDA

Calahonda

REF# BEMR4552852 €210.000

| BEDS | BATHS | BUILT | TERRACE |
|------|-------|-------|---------|
| 1    | 1     | 48 m² | 22 m²   |

Nice apartment, well renovated, taking advantage of all the space. The terrace has a fantastic south orientation, providing lots of natural light to the entire apartment. Being a spacious terrace, the terrace has been divided in two, leaving one half as a possible extra bedroom in case of visitors and the second half where you can sit in the sun. It is completely glazed to enjoy it all year round. The bathroom has also been completely renovated with a modern Italian shower and has a window to the outside. The kitchen has also been used to its maximum by adding furniture to accommodate the washing machine and dishwasher. It is semi open to the dining room but could easily be opened completely if desired. In both the living room and the bedroom, the fireplaces have been covered giving a warmer and more modern appearance. There is an extra closet in the hallway for more storage. The community offers a community pool. Parking is communal on the street right in front of the apartment.