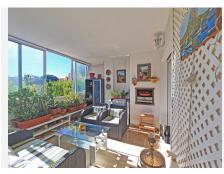

## MIDDLE FLOOR APARTMENT 1 BEDROOM 1 BATHROOM IN CALAHONDA

Calahonda

REF# BEMR4552852 €210.000

| BEDS | BATHS | BUILT | TERRACE |
|------|-------|-------|---------|
| 1    | 1     | 48 m² | 22 m²   |

Nice apartment, well renovated, taking advantage of all the space. The terrace has a fantastic south orientation, providing lots of natural light to the entire apartment. Being a spacious terrace, the terrace has been divided in two, leaving one half as a possible extra bedroom in case of visitors and the second half where you can sit in the sun. It is completely glazed to enjoy it all year round. The bathroom has also been completely renovated with a modern Italian shower and has a window to the outside. The kitchen has also been used to its maximum by adding furniture to accommodate the washing machine and dishwasher. It is semi open to the dining room but could easily be opened completely if desired. In both the living room and the bedroom, the fireplaces have been covered giving a warmer and more modern appearance. There is an extra closet in the hallway for more storage. The community offers a community pool. Parking is communal on the street right in front of the apartment.

The location is fantastic, just a step away from the beautiful La Luna beach in Calahonda and all services and restaurants are within walking distance. Both Marbella and Fuengirola are about 10 minutes away by car and Malaga airport is about 25 minutes away.