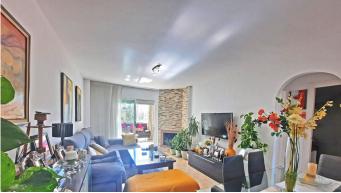

## MIDDLE FLOOR APARTMENT 1 BEDROOM 1 BATHROOM IN CALAHONDA

Calahonda

REF# BEMR4552852 €210.000

| BEDS | BATHS | BUILT | TERRACE |
|------|-------|-------|---------|
| 1    | 1     | 48 m² | 22 m²   |

Nice apartment, well renovated, taking advantage of all the space. The terrace has a fantastic south orientation, providing lots of natural light to the entire apartment. Being a spacious terrace, the terrace has been divided in two, leaving one half as a possible extra bedroom in case of visitors and the second half where you can sit in the sun. It is completely glazed to enjoy it all year round. The bathroom has also been completely renovated with a modern Italian shower and has a window to the outside. The kitchen has also been used to its maximum by adding furniture to accommodate the washing machine and dishwasher. It is semi open to the dining room but could easily be opened completely if desired. In both the living room and the bedroom, the fireplaces have been covered giving a warmer and more modern appearance. There is an extra closet in the hallway for more storage. The community offers a community pool. Parking is communal on the street right in front of the apartment.