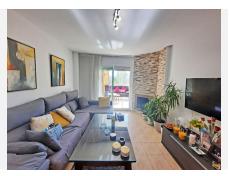

## MIDDLE FLOOR APARTMENT 1 BEDROOM 1 BATHROOM IN CALAHONDA

Calahonda

REF# BEMR4552852 €210.000

| BEDS | BATHS | BUILT | TERRACE |
|------|-------|-------|---------|
| 1    | 1     | 48 m² | 22 m²   |

Nice apartment, well renovated, taking advantage of all the space. The terrace has a fantastic south orientation, providing lots of natural light to the entire apartment. Being a spacious terrace, the terrace has been divided in two, leaving one half as a possible extra bedroom in case of visitors and the second half where you can sit in the sun. It is completely glazed to enjoy it all year round. The bathroom has also been completely renovated with a modern Italian shower and has a window to the outside. The kitchen has also been used to its maximum by adding furniture to accommodate the washing machine and dishwasher. It is semi open to the dining room but could easily be opened completely if desired. In both the living room and the bedroom, the fireplaces have been covered giving a warmer and more modern appearance. There is an extra closet in the hallway for more storage. The community offers a community pool. Parking is communal on the street right in front of the apartment.