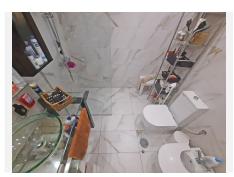

## MIDDLE FLOOR APARTMENT 1 BEDROOM 1 BATHROOM IN CALAHONDA

Calahonda

REF# BEMR4552852 €210.000

| BEDS | BATHS | BUILT | TERRACE |
|------|-------|-------|---------|
| 1    | 1     | 48 m² | 22 m²   |

Nice apartment, well renovated, taking advantage of all the space. The terrace has a fantastic south orientation, providing lots of natural light to the entire apartment. Being a spacious terrace, the terrace has been divided in two, leaving one half as a possible extra bedroom in case of visitors and the second half where you can sit in the sun. It is completely glazed to enjoy it all year round. The bathroom has also been completely renovated with a modern Italian shower and has a window to the outside. The kitchen has also been used to its maximum by adding furniture to accommodate the washing machine and dishwasher. It is semi open to the dining room but could easily be opened completely if desired. In both the living room and the bedroom, the fireplaces have been covered giving a warmer and more modern appearance. There is an extra closet in the hallway for more storage. The community offers a community pool. Parking is communal on the street right in front of the apartment.