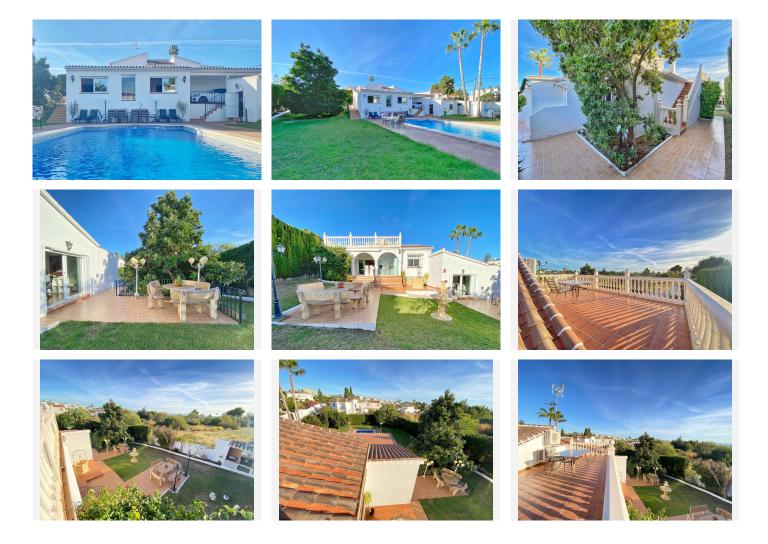

This level is accessed directly from the terrace and garden and could perfectly be used as an independent apartment.

The villa has a huge garden around the house, with a swimming pool, barbecue area, several terraces and even its own small garden.

Next to the pool and garden there is a bathroom, as well as a room for storing garden and pool utensils.

The house has 2 covered parking spaces, one of them is completely closed and can also be used as a storage room at the same time.

Above the house there is a fantastic and sunny solarium-type terrace, where there are beautiful unobstructed views.

Completely facing south, it has sunlight throughout the day.

The house in general is in an excellent state of conservation and maintenance, in perfect condition and ready to move into.