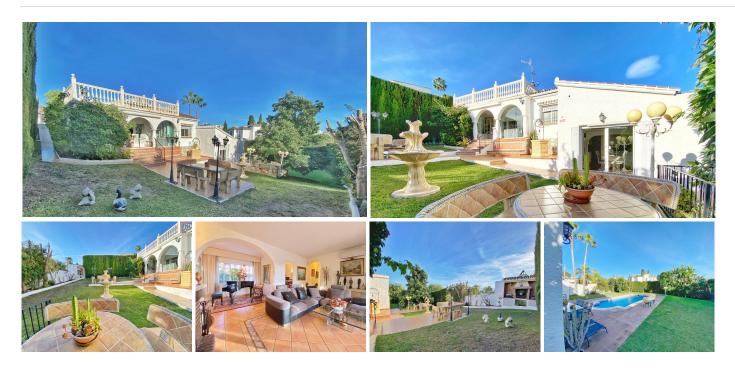

## HOUSE 3 BEDROOMS 4 BATHROOMS IN MARBELLA

Marbella

REF# BEMR4553383 €1,275,000

| BEDS | BATHS | BUILT  | PLOT    |
|------|-------|--------|---------|
| 3    | 4     | 234 m² | 1300 m² |

Detached villa conveniently located in a gated community a short distance from the center of Marbella.

This level is accessed directly from the terrace and garden and could perfectly be used as an independent apartment.

The villa has a huge garden around the house, with a swimming pool, barbecue area, several terraces and even its own small garden.

Next to the pool and garden there is a bathroom, as well as a room for storing garden and pool utensils.

The house has 2 covered parking spaces, one of them is completely closed and can also be used as a storage room at the same time.

Above the house there is a fantastic and sunny solarium-type terrace, where there are beautiful unobstructed views.

Completely facing south, it has sunlight throughout the day.

The house in general is in an excellent state of conservation and maintenance, in perfect condition and ready to move into.