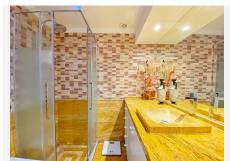

Next to the pool and garden there is a bathroom, as well as a room for storing garden and pool utensils.

The house has 2 covered parking spaces, one of them is completely closed and can also be used as a storage room at the same time.