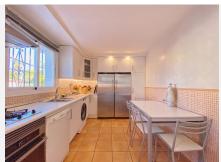

The villa is distributed on 2 levels independent of each other, as follows:

On the main entrance level, we find a main living room with fireplace, a family-sized kitchen and the master bedroom with a dressing room and its own bathroom. The living room has direct access to a cozy fully glazed covered porch from where you go directly to the garden.