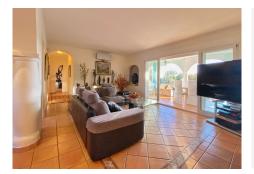

The villa is distributed on 2 levels independent of each other, as follows:

On the main entrance level, we find a main living room with fireplace, a family-sized kitchen and the master bedroom with a dressing room and its own bathroom. The living room has direct access to a cozy fully glazed covered porch from where you go directly to the garden.

The next level, where there is also another living room with an American kitchen, a living room with views over the pool and the garden, and also 2 large bedrooms, both with en-suite bathrooms. One of the bedrooms also has a large dressing room.