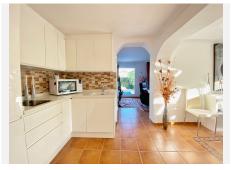

The villa is distributed on 2 levels independent of each other, as follows:

On the main entrance level, we find a main living room with fireplace, a family-sized kitchen and the master bedroom with a dressing room and its own bathroom. The living room has direct access to a cozy fully glazed covered porch from where you go directly to the garden.

The next level, where there is also another living room with an American kitchen, a living room with views over the pool and the garden, and also 2 large bedrooms, both with en-suite bathrooms. One of the bedrooms also has a large dressing room.