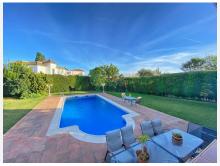

This level is accessed directly from the terrace and garden and could perfectly be used as an independent apartment.

The villa has a huge garden around the house, with a swimming pool, barbecue area, several terraces and even its own small garden.

Next to the pool and garden there is a bathroom, as well as a room for storing garden and pool utensils.

The house has 2 covered parking spaces, one of them is completely closed and can also be used as a storage room at the same time.