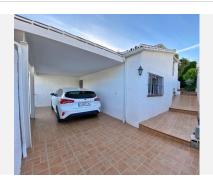

Next to the pool and garden there is a bathroom, as well as a room for storing garden and pool utensils.

The house has 2 covered parking spaces, one of them is completely closed and can also be used as a storage room at the same time.