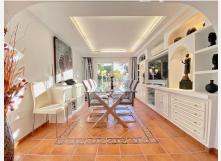

The villa is distributed on 2 levels independent of each other, as follows:

On the main entrance level, we find a main living room with fireplace, a family-sized kitchen and the master bedroom with a dressing room and its own bathroom. The living room has direct access to a cozy fully glazed covered porch from where you go directly to the garden.