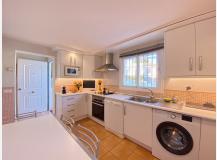

The villa is distributed on 2 levels independent of each other, as follows:

On the main entrance level, we find a main living room with fireplace, a family-sized kitchen and the master bedroom with a dressing room and its own bathroom. The living room has direct access to a cozy fully glazed covered porch from where you go directly to the garden.

The next level, where there is also another living room with an American kitchen, a living room with views over the pool and the garden, and also 2 large bedrooms, both with en-suite bathrooms. One of the bedrooms also has a large dressing room.