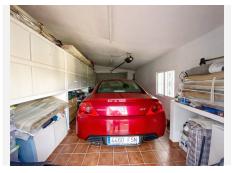

Next to the pool and garden there is a bathroom, as well as a room for storing garden and pool utensils.

The house has 2 covered parking spaces, one of them is completely closed and can also be used as a storage room at the same time.