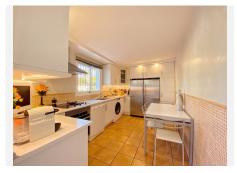

The villa is distributed on 2 levels independent of each other, as follows:

On the main entrance level, we find a main living room with fireplace, a family-sized kitchen and the master bedroom with a dressing room and its own bathroom. The living room has direct access to a cozy fully glazed covered porch from where you go directly to the garden.