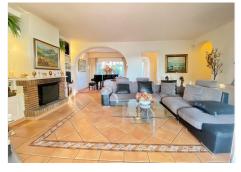

The villa is distributed on 2 levels independent of each other, as follows:

On the main entrance level, we find a main living room with fireplace, a family-sized kitchen and the master bedroom with a dressing room and its own bathroom. The living room has direct access to a cozy fully glazed covered porch from where you go directly to the garden.

The next level, where there is also another living room with an American kitchen, a living room with views over the pool and the garden, and also 2 large bedrooms, both with en-suite bathrooms. One of the bedrooms also has a large dressing room.