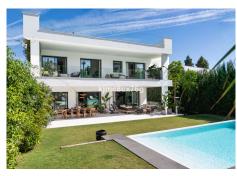

Situated in the heart of Marbella, this beautiful villa is the epitome of luxury and comfort. This detached villa, with a built area of 606 square metres on a plot of 1002 square metres, was meticulously built in 2020 and has been updated to further enhance its opulence.

The residence boasts five luxurious ensuite bedrooms, as well as and two guest cloakrooms spread over three exquisite floors, culminating in a captivating roof terrace. Inside, premium materials combine with highend Miele appliances, complemented by outstanding amenities such as a wine cellar, cinema room, sauna, steam shower and state-of-the-art gymnasium. Sustainability enthusiasts will appreciate the possibility of installing solar panels that cover up to 60% of the villa's energy needs.

Externally, it captivates with a luxurious rooftop terrace, complete with an outdoor kitchen and Jacuzzi. The expansive garden, with its private heated swimming pool, is a haven of serenity, surrounded by lush hedges and palm trees.