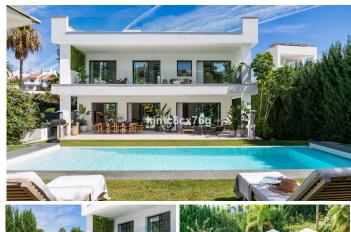

Situated in the heart of Marbella, this beautiful villa is the epitome of luxury and comfort. This detached villa, with a built area of 606 square metres on a plot of 1002 square metres, was meticulously built in 2020 and has been updated to further enhance its opulence.

Externally, it captivates with a luxurious rooftop terrace, complete with an outdoor kitchen and Jacuzzi. The expansive garden, with its private heated swimming pool, is a haven of serenity, surrounded by lush hedges and palm trees.

In essence, this magnificent villa offers an unrivalled blend of luxury, design and location, making it a jewel in the crown of Marbella's real estate scene.

+34 952 939 460 · info@bromleyestatesmarbella.com Urbanizacion El Rosario, CN340, Km 188, Marbella, Malaga 29603