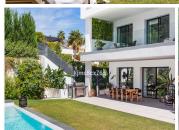

Situated in the heart of Marbella, this beautiful villa is the epitome of luxury and comfort. This detached villa, with a built area of 606 square metres on a plot of 1002 square metres, was meticulously built in 2020 and has been updated to further enhance its opulence.

Externally, it captivates with a luxurious rooftop terrace, complete with an outdoor kitchen and Jacuzzi. The expansive garden, with its private heated swimming pool, is a haven of serenity, surrounded by lush hedges and palm trees.