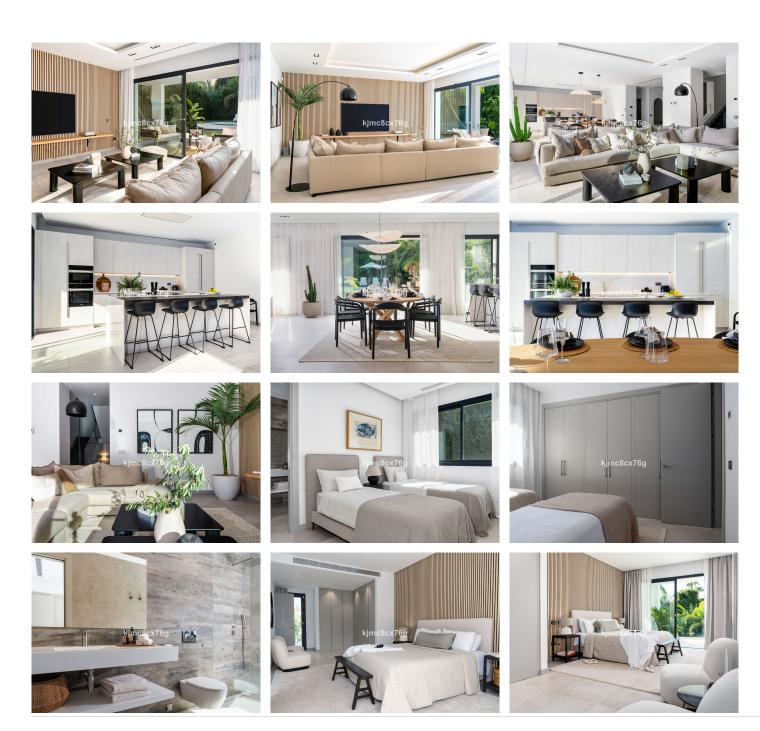

The residence boasts five luxurious ensuite bedrooms, as well as and two guest cloakrooms spread over three exquisite floors, culminating in a captivating roof terrace. Inside, premium materials combine with highend Miele appliances, complemented by outstanding amenities such as a wine cellar, cinema room, sauna, steam shower and state-of-the-art gymnasium. Sustainability enthusiasts will appreciate the possibility of installing solar panels that cover up to 60% of the villa's energy needs.