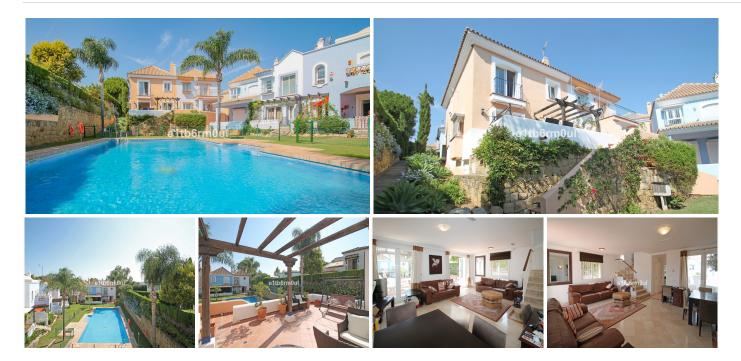

## TOWNHOUSE 3 BEDROOMS 2 BATHROOMS IN NUEVA ANDALUCIA

## Nueva Andalucia

## REF# BEMR4554895 €465,000

| BEDS | BATHS | BUILT  | PLOT  | TERRACE |
|------|-------|--------|-------|---------|
| 3    | 2     | 166 m² | 68 m² | 20 m²   |

VERY PRIVATE • SPACIOUS • LOTS OF POTENTIAL • GOLF PROPERTY • Bright South-facing corner townhouse within a small gated development built in Andalusian pueblo style and boasting four swimming pools and well maintained gardens, just next to the lovely Tortuga lake and many prestigious golf courses, like Las Brisas, Los Naranjos and Aloha clubs. The complex has CCTV cameras and a barrier and is only a 5-minute drive to Puerto Banús and a 15-minute drive to Marbella. Built on two floors, the property is a perfect family home and consists of: large living/dining room with fireplace and access to a fabulous sunny terrace overlooking the swimming pool and with steps down leading directly to the communal grounds and pool area, recently refurbished contemporary kitchen and a guest toilet. Upstairs: master en-suite bedroom and two guest bedrooms sharing a bathroom. Features include: A/C hot+cold, marble floors, outdoor double carport. Great value for money and great potential.