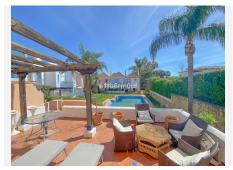

## REF# BEMR4554895 €465,000

| BEDS | BATHS | BUILT  | PLOT  | TERRACE |
|------|-------|--------|-------|---------|
| 3    | 2     | 166 m² | 68 m² | 20 m²   |

VERY PRIVATE • SPACIOUS • LOTS OF POTENTIAL • GOLF PROPERTY • Bright South-facing corner townhouse within a small gated development built in Andalusian pueblo style and boasting four swimming pools and well maintained gardens, just next to the lovely Tortuga lake and many prestigious golf courses, like Las Brisas, Los Naranjos and Aloha clubs. The complex has CCTV cameras and a barrier and is only a 5-minute drive to Puerto Banús and a 15-minute drive to Marbella. Built on two floors, the property is a perfect family home and consists of: large living/dining room with fireplace and access to a fabulous sunny terrace overlooking the swimming pool and with steps down leading directly to the communal grounds and pool area, recently refurbished contemporary kitchen and a guest toilet. Upstairs: master en-suite bedroom and two guest bedrooms sharing a bathroom. Features include: A/C hot+cold, marble floors, outdoor double carport. Great value for money and great potential.