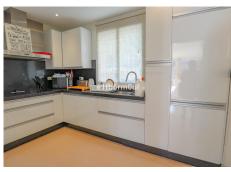

## REF# BEMR4554895 €465,000

| BEDS | BATHS | BUILT  | PLOT  | TERRACE |
|------|-------|--------|-------|---------|
| 3    | 2     | 166 m² | 68 m² | 20 m²   |

VERY PRIVATE • SPACIOUS • LOTS OF POTENTIAL • GOLF PROPERTY • Bright South-facing corner townhouse within a small gated development built in Andalusian pueblo style and boasting four swimming pools and well maintained gardens, just next to the lovely Tortuga lake and many prestigious golf courses, like Las Brisas, Los Naranjos and Aloha clubs. The complex has CCTV cameras and a barrier and is only a 5-minute drive to Puerto Banús and a 15-minute drive to Marbella. Built on two floors, the property is a perfect family home and consists of: large living/dining room with fireplace and access to a fabulous sunny terrace overlooking the swimming pool and with steps down leading directly to the communal grounds and pool area, recently refurbished contemporary kitchen and a guest toilet. Upstairs: master en-suite bedroom and two guest bedrooms sharing a bathroom. Features include: A/C hot+cold, marble floors, outdoor double carport. Great value for money and great potential.