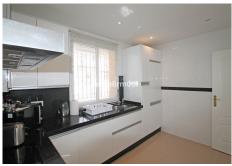

## REF# BEMR4554895 €465,000

| BEDS | BATHS | BUILT  | PLOT  | TERRACE |
|------|-------|--------|-------|---------|
| 3    | 2     | 166 m² | 68 m² | 20 m²   |

VERY PRIVATE • SPACIOUS • LOTS OF POTENTIAL • GOLF PROPERTY • Bright South-facing corner townhouse within a small gated development built in Andalusian pueblo style and boasting four swimming pools and well maintained gardens, just next to the lovely Tortuga lake and many prestigious golf courses, like Las Brisas, Los Naranjos and Aloha clubs. The complex has CCTV cameras and a barrier and is only a 5-minute drive to Puerto Banús and a 15-minute drive to Marbella. Built on two floors, the property is a perfect family home and consists of: large living/dining room with fireplace and access to a fabulous sunny terrace overlooking the swimming pool and with steps down leading directly to the communal grounds and pool area, recently refurbished contemporary kitchen and a guest toilet. Upstairs: master en-suite bedroom and two guest bedrooms sharing a bathroom. Features include: A/C hot+cold, marble floors, outdoor double carport. Great value for money and great potential.