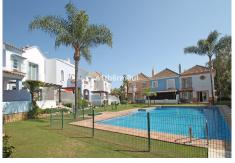

## REF# BEMR4554895 €465,000

| BEDS | BATHS | BUILT  | PLOT  | TERRACE |
|------|-------|--------|-------|---------|
| 3    | 2     | 166 m² | 68 m² | 20 m²   |

VERY PRIVATE • SPACIOUS • LOTS OF POTENTIAL • GOLF PROPERTY • Bright South-facing corner townhouse within a small gated development built in Andalusian pueblo style and boasting four swimming pools and well maintained gardens, just next to the lovely Tortuga lake and many prestigious golf courses, like Las Brisas, Los Naranjos and Aloha clubs. The complex has CCTV cameras and a barrier and is only a 5-minute drive to Puerto Banús and a 15-minute drive to Marbella. Built on two floors, the property is a perfect family home and consists of: large living/dining room with fireplace and access to a fabulous sunny terrace overlooking the swimming pool and with steps down leading directly to the communal grounds and pool area, recently refurbished contemporary kitchen and a guest toilet. Upstairs: master en-suite bedroom and two guest bedrooms sharing a bathroom. Features include: A/C hot+cold, marble floors, outdoor double carport. Great value for money and great potential.