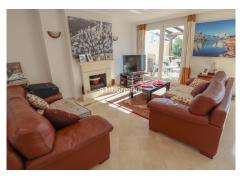

## REF# BEMR4554895 €465,000

| BEDS | BATHS | BUILT  | PLOT  | TERRACE |
|------|-------|--------|-------|---------|
| 3    | 2     | 166 m² | 68 m² | 20 m²   |

VERY PRIVATE • SPACIOUS • LOTS OF POTENTIAL • GOLF PROPERTY • Bright South-facing corner townhouse within a small gated development built in Andalusian pueblo style and boasting four swimming pools and well maintained gardens, just next to the lovely Tortuga lake and many prestigious golf courses, like Las Brisas, Los Naranjos and Aloha clubs. The complex has CCTV cameras and a barrier and is only a 5-minute drive to Puerto Banús and a 15-minute drive to Marbella. Built on two floors, the property is a perfect family home and consists of: large living/dining room with fireplace and access to a fabulous sunny terrace overlooking the swimming pool and with steps down leading directly to the communal grounds and pool area, recently refurbished contemporary kitchen and a guest toilet. Upstairs: master en-suite bedroom and two guest bedrooms sharing a bathroom. Features include: A/C hot+cold, marble floors, outdoor double carport. Great value for money and great potential.