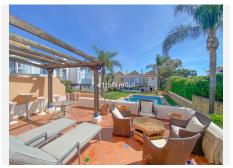

## REF# BEMR4554895 €465,000

| BEDS | BATHS | BUILT  | PLOT  | TERRACE |
|------|-------|--------|-------|---------|
| 3    | 2     | 166 m² | 68 m² | 20 m²   |

VERY PRIVATE • SPACIOUS • LOTS OF POTENTIAL • GOLF PROPERTY • Bright South-facing corner townhouse within a small gated development built in Andalusian pueblo style and boasting four swimming pools and well maintained gardens, just next to the lovely Tortuga lake and many prestigious golf courses, like Las Brisas, Los Naranjos and Aloha clubs. The complex has CCTV cameras and a barrier and is only a 5-minute drive to Puerto Banús and a 15-minute drive to Marbella. Built on two floors, the property is a perfect family home and consists of: large living/dining room with fireplace and access to a fabulous sunny terrace overlooking the swimming pool and with steps down leading directly to the communal grounds and pool area, recently refurbished contemporary kitchen and a guest toilet. Upstairs: master en-suite bedroom and two guest bedrooms sharing a bathroom. Features include: A/C hot+cold, marble floors, outdoor double carport. Great value for money and great potential.