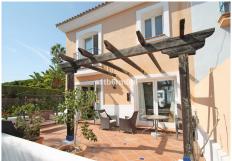

## REF# BEMR4554895 €465,000

| BEDS | BATHS | BUILT  | PLOT  | TERRACE |
|------|-------|--------|-------|---------|
| 3    | 2     | 166 m² | 68 m² | 20 m²   |

VERY PRIVATE • SPACIOUS • LOTS OF POTENTIAL • GOLF PROPERTY • Bright South-facing corner townhouse within a small gated development built in Andalusian pueblo style and boasting four swimming pools and well maintained gardens, just next to the lovely Tortuga lake and many prestigious golf courses, like Las Brisas, Los Naranjos and Aloha clubs. The complex has CCTV cameras and a barrier and is only a 5-minute drive to Puerto Banús and a 15-minute drive to Marbella. Built on two floors, the property is a perfect family home and consists of: large living/dining room with fireplace and access to a fabulous sunny terrace overlooking the swimming pool and with steps down leading directly to the communal grounds and pool area, recently refurbished contemporary kitchen and a guest toilet. Upstairs: master en-suite bedroom and two guest bedrooms sharing a bathroom. Features include: A/C hot+cold, marble floors, outdoor double carport. Great value for money and great potential.