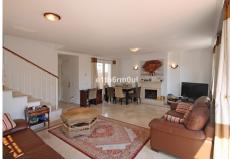

## REF# BEMR4554895 €465,000

| BEDS | BATHS | BUILT  | PLOT  | TERRACE |
|------|-------|--------|-------|---------|
| 3    | 2     | 166 m² | 68 m² | 20 m²   |

VERY PRIVATE • SPACIOUS • LOTS OF POTENTIAL • GOLF PROPERTY • Bright South-facing corner townhouse within a small gated development built in Andalusian pueblo style and boasting four swimming pools and well maintained gardens, just next to the lovely Tortuga lake and many prestigious golf courses, like Las Brisas, Los Naranjos and Aloha clubs. The complex has CCTV cameras and a barrier and is only a 5-minute drive to Puerto Banús and a 15-minute drive to Marbella. Built on two floors, the property is a perfect family home and consists of: large living/dining room with fireplace and access to a fabulous sunny terrace overlooking the swimming pool and with steps down leading directly to the communal grounds and pool area, recently refurbished contemporary kitchen and a guest toilet. Upstairs: master en-suite bedroom and two guest bedrooms sharing a bathroom. Features include: A/C hot+cold, marble floors, outdoor double carport. Great value for money and great potential.