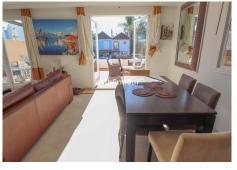

## REF# BEMR4554895 €465,000

| BEDS | BATHS | BUILT  | PLOT  | TERRACE |
|------|-------|--------|-------|---------|
| 3    | 2     | 166 m² | 68 m² | 20 m²   |

VERY PRIVATE • SPACIOUS • LOTS OF POTENTIAL • GOLF PROPERTY • Bright South-facing corner townhouse within a small gated development built in Andalusian pueblo style and boasting four swimming pools and well maintained gardens, just next to the lovely Tortuga lake and many prestigious golf courses, like Las Brisas, Los Naranjos and Aloha clubs. The complex has CCTV cameras and a barrier and is only a 5-minute drive to Puerto Banús and a 15-minute drive to Marbella. Built on two floors, the property is a perfect family home and consists of: large living/dining room with fireplace and access to a fabulous sunny terrace overlooking the swimming pool and with steps down leading directly to the communal grounds and pool area, recently refurbished contemporary kitchen and a guest toilet. Upstairs: master en-suite bedroom and two guest bedrooms sharing a bathroom. Features include: A/C hot+cold, marble floors, outdoor double carport. Great value for money and great potential.