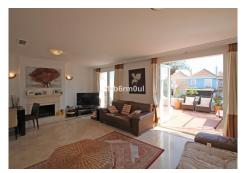

## REF# BEMR4554895 €465,000

| BEDS | BATHS | BUILT  | PLOT  | TERRACE |
|------|-------|--------|-------|---------|
| 3    | 2     | 166 m² | 68 m² | 20 m²   |

VERY PRIVATE • SPACIOUS • LOTS OF POTENTIAL • GOLF PROPERTY • Bright South-facing corner townhouse within a small gated development built in Andalusian pueblo style and boasting four swimming pools and well maintained gardens, just next to the lovely Tortuga lake and many prestigious golf courses, like Las Brisas, Los Naranjos and Aloha clubs. The complex has CCTV cameras and a barrier and is only a 5-minute drive to Puerto Banús and a 15-minute drive to Marbella. Built on two floors, the property is a perfect family home and consists of: large living/dining room with fireplace and access to a fabulous sunny terrace overlooking the swimming pool and with steps down leading directly to the communal grounds and pool area, recently refurbished contemporary kitchen and a guest toilet. Upstairs: master en-suite bedroom and two guest bedrooms sharing a bathroom. Features include: A/C hot+cold, marble floors, outdoor double carport. Great value for money and great potential.