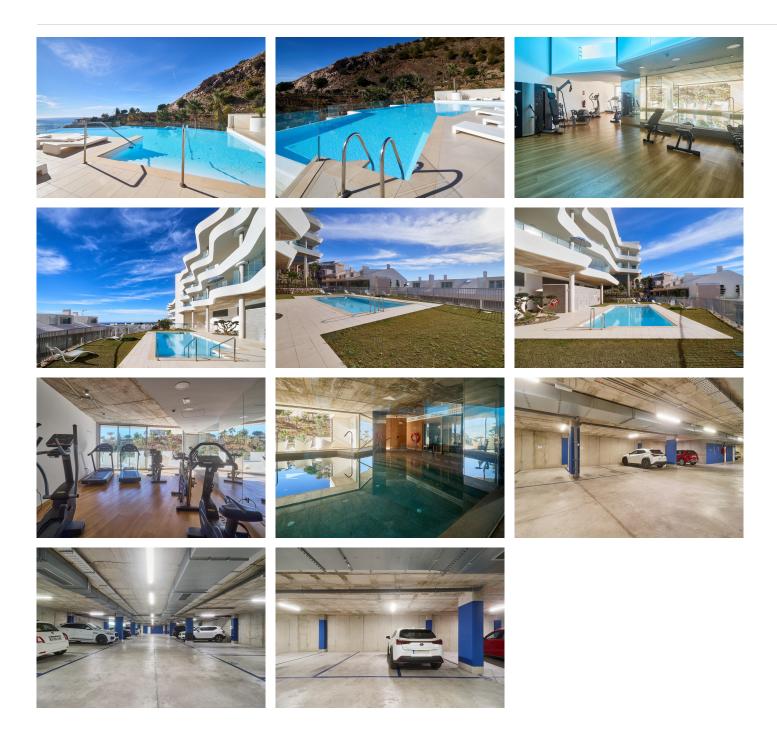

+34 952 939 460 · info@bromleyestatesmarbella.com Urbanizacion El Rosario, CN340, Km 188, Marbella, Malaga 29603

Marbella

It has 2 parking spaces and a storage room.

The residential has 2 outdoor pools, one indoor, SPA, gym and co-working area. On site consierge and security. A bonus is that by belonging to the Higueron brand, you can enjoy the premium services they offer, such as the use of their sports club and several restaurants.