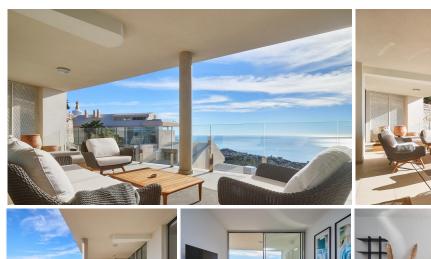

# MIDDLE FLOOR APARTMENT 3 BEDROOMS 2 BATHROOMS IN BENALMADENA PUEBLO

Benalmadena Pueblo

REF# BEMR4554946 €995.000

| BEDS | BATHS | BUILT  | TERRACE |
|------|-------|--------|---------|
| 3    | 2     | 173 m² | 50 m²   |

Are you looking for unique views of the sea? You will fall in love with this apartment for the panoramic views it offers from a 50m2 terrace.

We are located in the recently built Stupa Hills residential area, in a location between Carvajal and Benalmadena with services next door such as supermarkets, shops and international restaurants.

This apartment is an opportunity due to its location within the residential complex, being on the corner and with a terrace twice the size of other units. Being on the corner and in the upper phase, it has a lot of privacy and a guarantee of panoramic and infinite views for life.

The apartment is distributed in a beautiful kitchen open to the living room, with finishes and appliances of the highest quality. With an exit to the large terrace with a designer barbecue installed where you can enjoy the quality of life that the coast offers you. We continue with 3 double rooms, two of them with direct access to the large terrace and en-suite bathroom. Waking up with the feeling that you are on a boat brightens anyone's day. All bedrooms have built-in wardrobes except the main one which has a dressing room.