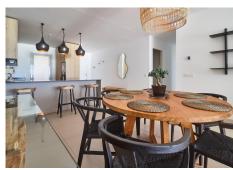

The apartment is distributed in a beautiful kitchen open to the living room, with finishes and appliances of the highest quality. With an exit to the large terrace with a designer barbecue installed where you can enjoy the quality of life that the coast offers you. We continue with 3 double rooms, two of them with direct access to the large terrace and en-suite bathroom. Waking up with the feeling that you are on a boat brightens anyone's day. All bedrooms have built-in wardrobes except the main one which has a dressing room.