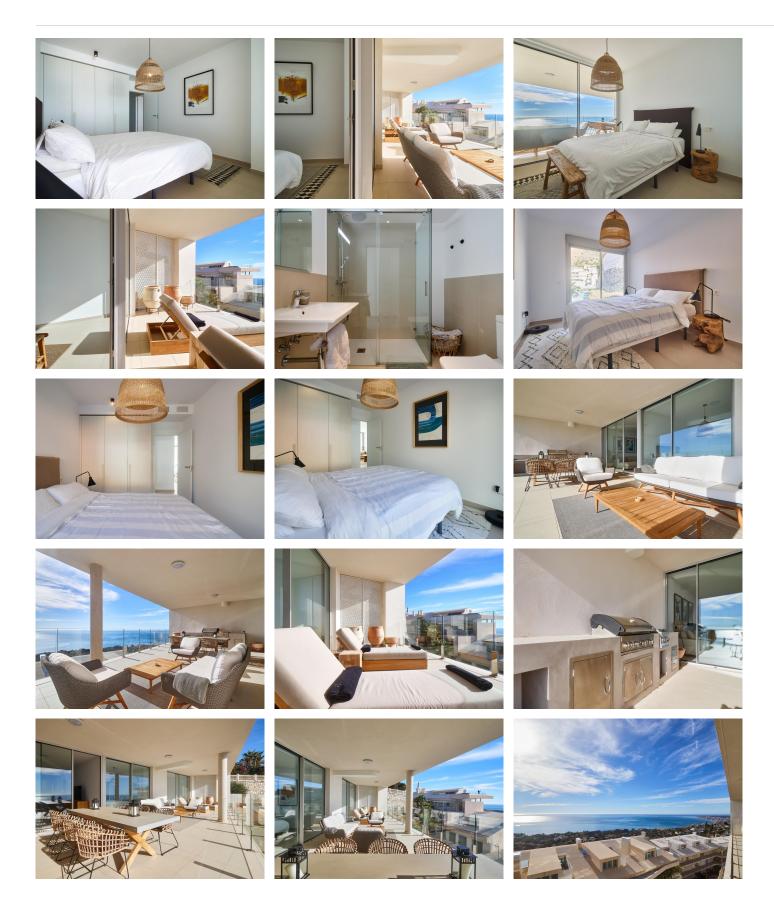

The apartment is distributed in a beautiful kitchen open to the living room, with finishes and appliances of the highest quality. With an exit to the large terrace with a designer barbecue installed where you can enjoy the quality of life that the coast offers you. We continue with 3 double rooms, two of them with direct access to the large terrace and en-suite bathroom. Waking up with the feeling that you are on a boat brightens anyone's day. All bedrooms have built-in wardrobes except the main one which has a dressing room.