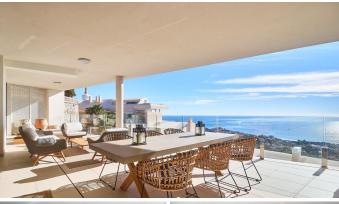

Are you looking for unique views of the sea? You will fall in love with this apartment for the panoramic views it offers from a 50m2 terrace.

We are located in the recently built Stupa Hills residential area, in a location between Carvajal and Benalmadena with services next door such as supermarkets, shops and international restaurants.

This apartment is an opportunity due to its location within the residential complex, being on the corner and with a terrace twice the size of other units. Being on the corner and in the upper phase, it has a lot of privacy and a guarantee of panoramic and infinite views for life.

The apartment is distributed in a beautiful kitchen open to the living room, with finishes and appliances of the highest quality. With an exit to the large terrace with a designer barbecue installed where you can enjoy the quality of life that the coast offers you. We continue with 3 double rooms, two of them with direct access to the large terrace and en-suite bathroom. Waking up with the feeling that you are on a boat brightens anyone's day. All bedrooms have built-in wardrobes except the main one which has a dressing room.