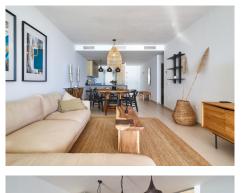

The apartment is distributed in a beautiful kitchen open to the living room, with finishes and appliances of the highest quality. With an exit to the large terrace with a designer barbecue installed where you can enjoy the quality of life that the coast offers you. We continue with 3 double rooms, two of them with direct access to the large terrace and en-suite bathroom. Waking up with the feeling that you are on a boat brightens anyone's day. All bedrooms have built-in wardrobes except the main one which has a dressing room.