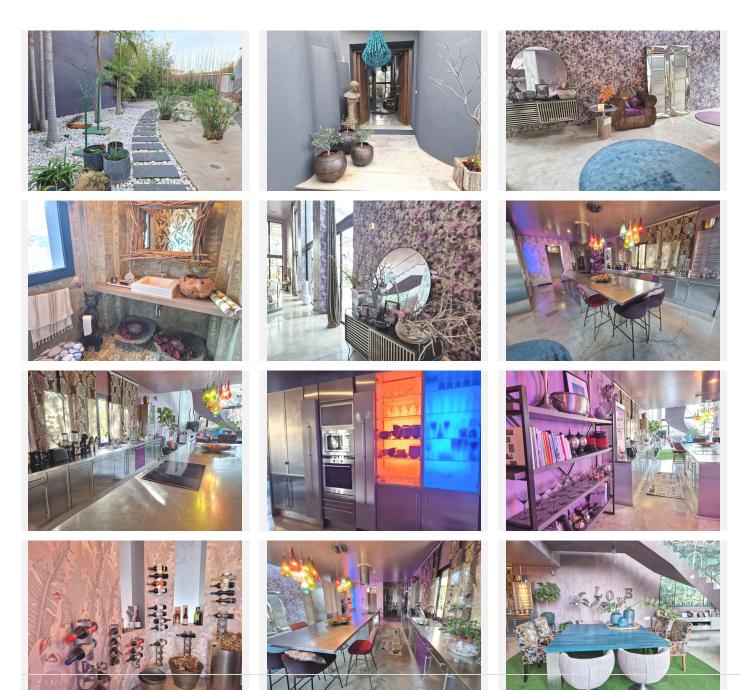

It is very well located on the New Golden Mile, 5 km from San Pedro Alcantara, 8 km from Benahavis, 14 km from Estepona and 15 km from Marbella.

The home is distributed in 3 levels, on the ground floor you will find spacious living room with grands windows leading to a big terrace / patio / garden with a cute pool. There is a good-sized dining room and kitchen, a guest WC, and a bedroom with an en-suite bathroom.

On the middle of the living there is a majestic staircase to top floor you will find a room before reaching the main room, it is a reading room with television and access to a good-sized

+34 952 939 460 · info@bromleyestatesmarbella.com Urbanizacion El Rosario, CN340, Km 188, Marbella, Malaga 29603