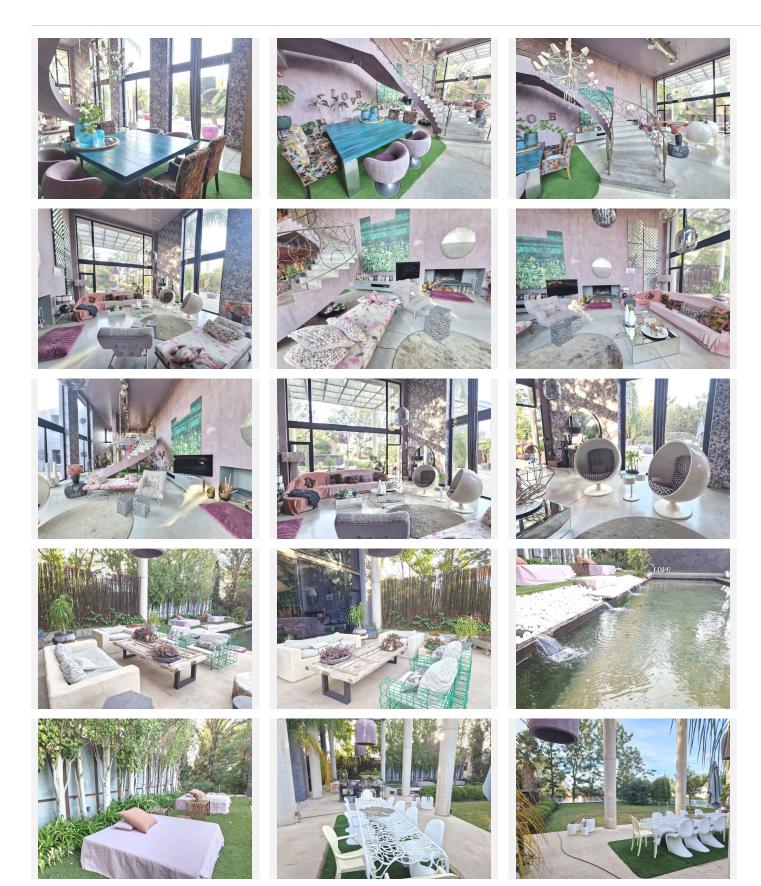

On the middle of the living there is a majestic staircase to top floor you will find a room before reaching the main room, it is a reading room with television and access to a good-sized

+34 952 939 460 · info@bromleyestatesmarbella.com Urbanizacion El Rosario, CN340, Km 188, Marbella, Malaga 29603

Marbella

terrace. The master bedroom with walk in closet and en-suite bathroom, has a nice views.

Downstairs you will find one big storage room, three bedrooms and three bathrooms, another huge games room/lounge leading to a spacious terrace and garden