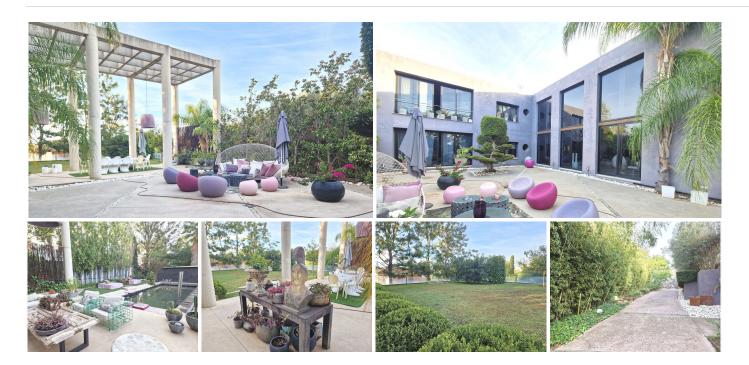

#### HOUSE 5 BEDROOMS 5.5 BATHROOMS IN ESTEPONA

Estepona

REF# BEMR4558135 €2,100,000

| BEDS | BATHS | BUILT  | PLOT    |
|------|-------|--------|---------|
| 5    | 5.5   | 742 m² | 1811 m² |

Fantastic spacious and private villa in Pernet urbanization on an extensive plot of 1.811m2. Please note that it is located on a very quiet and noise-free cul-de-sac.

It is very well located on the New Golden Mile, 5 km from San Pedro Alcantara, 8 km from Benahavis, 14 km from Estepona and 15 km from Marbella.

The home is distributed in 3 levels, on the ground floor you will find spacious living room with grands windows leading to a big terrace / patio / garden with a cute pool. There is a good-sized dining room and kitchen, a guest WC, and a bedroom with an en-suite bathroom.