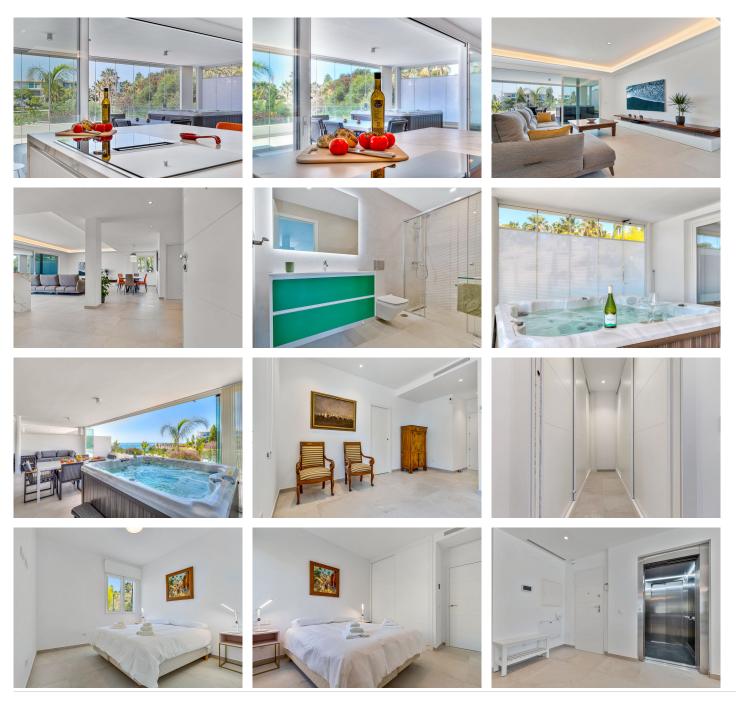

## REF# BEMR4560319 €1,195,000

| BEDS | BATHS | BUILT  | TERRACE |
|------|-------|--------|---------|
| 2    | 2     | 160 m² | 12 m²   |

Luxury apartment The One is in the residential area El Higuerón, facing south with stunning views to the Mediterranean Sea (Carvajal Beach). The region Benalmádena has a subtropical Mediterranean climate and more than 300 days of sunshine every year. This luxury apartment offers everything that a family need. Situated in the valley of Carvajal, west of Benalmádena, only twenty minutes from the Málaga international airport. Beside Fuengirola and nearby cities such as Marbella or Estepona, all while being 400m from the Mediterranean Sea.

The available apartment is located on the first floor of the building which includes the gym, sauna and two infinity pools as amenities for residents. The apartment has 2 double bedrooms, 2 bathrooms, 1 terrace, kitchen by NEFF and living room that includes an amazing huge TV 8K, all the house has aerothermal underfloor heating.

Two parking spaces and storage room are also available in the building with easy access, an elevator will bring you straight to the apartment.

The apartment is in a quiet luxury urbanisation newly constructed. Only a quick 4-minute drive to access the highway A-7, supermarkets and local restaurants are within 5 mins, and an easy 10 minutes walking to reach the beach.