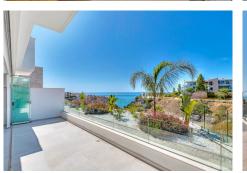

## REF# BEMR4560319 €1,195,000

| BEDS | BATHS | BUILT  | TERRACE |
|------|-------|--------|---------|
| 2    | 2     | 160 m² | 12 m²   |

Luxury apartment The One is in the residential area El Higuerón, facing south with stunning views to the Mediterranean Sea (Carvajal Beach). The region Benalmádena has a subtropical Mediterranean climate and more than 300 days of sunshine every year. This luxury apartment offers everything that a family need. Situated in the valley of Carvajal, west of Benalmádena, only twenty minutes from the Málaga international airport. Beside Fuengirola and nearby cities such as Marbella or Estepona, all while being 400m from the Mediterranean Sea.

The available apartment is located on the first floor of the building which includes the gym, sauna and two infinity pools as amenities for residents. The apartment has 2 double bedrooms, 2 bathrooms, 1 terrace, kitchen by NEFF and living room that includes an amazing huge TV 8K, all the house has aerothermal underfloor heating.