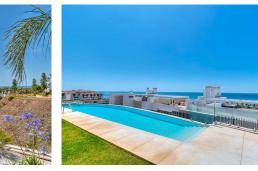

## REF# BEMR4560319 €1,195,000

| BEDS | BATHS | BUILT  | TERRACE |
|------|-------|--------|---------|
| 2    | 2     | 160 m² | 12 m²   |

Luxury apartment The One is in the residential area El Higuerón, facing south with stunning views to the Mediterranean Sea (Carvajal Beach). The region Benalmádena has a subtropical Mediterranean climate and more than 300 days of sunshine every year. This luxury apartment offers everything that a family need. Situated in the valley of Carvajal, west of Benalmádena, only twenty minutes from the Málaga international airport. Beside Fuengirola and nearby cities such as Marbella or Estepona, all while being 400m from the Mediterranean Sea.

The available apartment is located on the first floor of the building which includes the gym, sauna and two infinity pools as amenities for residents. The apartment has 2 double bedrooms, 2 bathrooms, 1 terrace, kitchen by NEFF and living room that includes an amazing huge TV 8K, all the house has aerothermal underfloor heating.