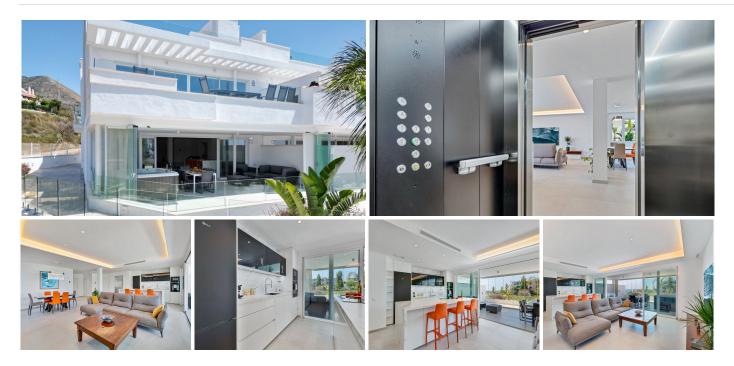

## REF# BEMR4560319 €1,195,000

| BEDS | BATHS | BUILT  | TERRACE |
|------|-------|--------|---------|
| 2    | 2     | 160 m² | 12 m²   |

Luxury apartment The One is in the residential area El Higuerón, facing south with stunning views to the Mediterranean Sea (Carvajal Beach). The region Benalmádena has a subtropical Mediterranean climate and more than 300 days of sunshine every year. This luxury apartment offers everything that a family need. Situated in the valley of Carvajal, west of Benalmádena, only twenty minutes from the Málaga international airport. Beside Fuengirola and nearby cities such as Marbella or Estepona, all while being 400m from the Mediterranean Sea.

The available apartment is located on the first floor of the building which includes the gym, sauna and two infinity pools as amenities for residents. The apartment has 2 double bedrooms, 2 bathrooms, 1 terrace, kitchen by NEFF and living room that includes an amazing huge TV 8K, all the house has aerothermal underfloor heating.

Two parking spaces and storage room are also available in the building with easy access, an elevator will bring you straight to the apartment.

The apartment is in a quiet luxury urbanisation newly constructed. Only a quick 4-minute drive to access the highway A-7, supermarkets and local restaurants are within 5 mins, and an easy 10 minutes walking to reach the beach.