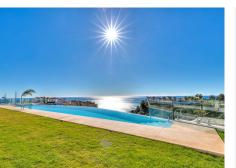

The available apartment is located on the first floor of the building which includes the gym, sauna and two infinity pools as amenities for residents. The apartment has 2 double bedrooms, 2 bathrooms, 1 terrace, kitchen by NEFF and living room that includes an amazing huge TV 8K, all the house has aerothermal underfloor heating.