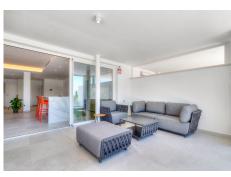

The available apartment is located on the first floor of the building which includes the gym, sauna and two infinity pools as amenities for residents. The apartment has 2 double bedrooms, 2 bathrooms, 1 terrace, kitchen by NEFF and living room that includes an amazing huge TV 8K, all the house has aerothermal underfloor heating.