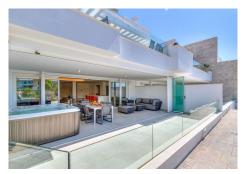

The available apartment is located on the first floor of the building which includes the gym, sauna and two infinity pools as amenities for residents. The apartment has 2 double bedrooms, 2 bathrooms, 1 terrace, kitchen by NEFF and living room that includes an amazing huge TV 8K, all the house has aerothermal underfloor heating.

Two parking spaces and storage room are also available in the building with easy access, an elevator will bring you straight to the apartment.

The apartment is in a quiet luxury urbanisation newly constructed. Only a quick 4-minute drive to access the highway A-7, supermarkets and local restaurants are within 5 mins, and an easy 10 minutes walking to reach the beach.