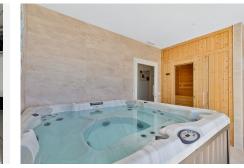

The available apartment is located on the first floor of the building which includes the gym, sauna and two infinity pools as amenities for residents. The apartment has 2 double bedrooms, 2 bathrooms, 1 terrace, kitchen by NEFF and living room that includes an amazing huge TV 8K, all the house has aerothermal underfloor heating.