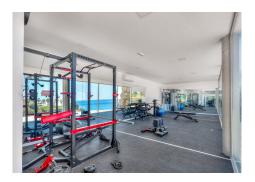

The available apartment is located on the first floor of the building which includes the gym, sauna and two infinity pools as amenities for residents. The apartment has 2 double bedrooms, 2 bathrooms, 1 terrace, kitchen by NEFF and living room that includes an amazing huge TV 8K, all the house has aerothermal underfloor heating.