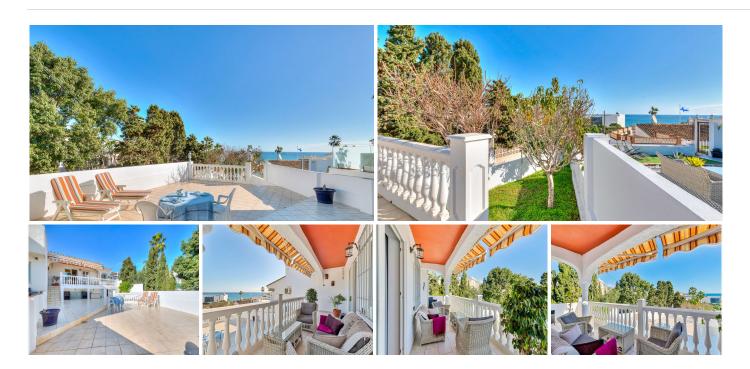

Beautiful House in El Faro de Calahonda just 300 meters from the beach. This real estate property is a unique opportunity for those who want to live near the sea, since you can be in just a few minutes enjoying the beach since the house is only 300 meters from there. With its privileged location, this beautiful Semi-Detached House has two double bedrooms and a full bathroom in good condition.

The south orientation provides abundant natural light throughout the day, while the private garden offers outdoor space to enjoy the Mediterranean climate without leaving the house.

For the hottest days it has air conditioning and has its own parking.