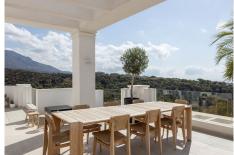

This unique Duplex Penthouse enjoys excellent privacy. One of the bedrooms is facing La Concha mountain and towards the Turtle lake. The main windows are facing south with breath taking panoramic sea views. This Duplex Penthouse has three spacious bedrooms and all of them have suite bathrooms and lots of storage room. The Master bedroom is on the top floor with a wonderful solarium and a Drop Jacuzzi.

The apartment has a unique layout and exceptional quality of finish including appliances from Gaggenau and bathrooms by Villeroy & Boch. Partially covered terraces are designed to make the most of the 300 says of sunshine, while floor-to-ceiling windows flood the interiors with natural light.