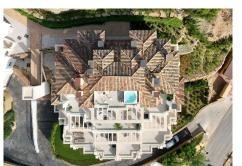

## REF# BEMR4561015 €2,980,000

| BEDS | BATHS | BUILT  | TERRACE |
|------|-------|--------|---------|
| 3    | 4     | 247 m² | 115 m²  |

Nine Lions Residences is a sought after and well secured urbanisation with heated pools, gym, saunas, 24/7 security and smooth concierge services. All together Nine Lions residences has 53 unique apartments and only nine of them are Duplex Penthouses. This new urbanisation was sold out last year.

## BROMLEY ESTATES Marbella.

a picnic and the beautiful sandy beaches of Puerto Banús are just a few minutes drive.

The communal Clubhouse with its two heated swimming pools, spa and fitness area is in the centre of the urbanisation and a third generous swimming pool lies in the west, nestled amongst the fresh, green landscaped gardens.