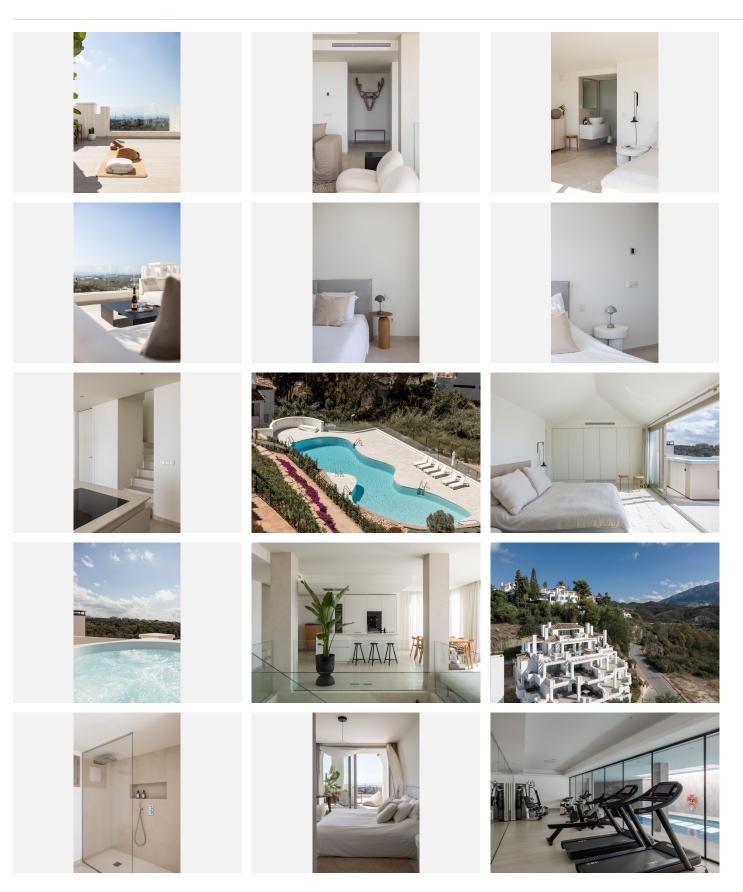

This unique Duplex Penthouse enjoys excellent privacy. One of the bedrooms is facing La Concha mountain and towards the Turtle lake. The main windows are facing south with breath taking panoramic sea views. This Duplex Penthouse has three spacious bedrooms and all of them have suite bathrooms and lots of storage room. The Master bedroom is on the top floor with a wonderful solarium and a Drop Jacuzzi.

The apartment has a unique layout and exceptional quality of finish including appliances from Gaggenau and bathrooms by Villeroy & Boch. Partially covered terraces are designed to make the most of the 300 says of sunshine, while floor-to-ceiling windows flood the interiors with natural light.

## BROMLEY ESTATES Marbella.

a picnic and the beautiful sandy beaches of Puerto Banús are just a few minutes drive.

The communal Clubhouse with its two heated swimming pools, spa and fitness area is in the centre of the urbanisation and a third generous swimming pool lies in the west, nestled amongst the fresh, green landscaped gardens.