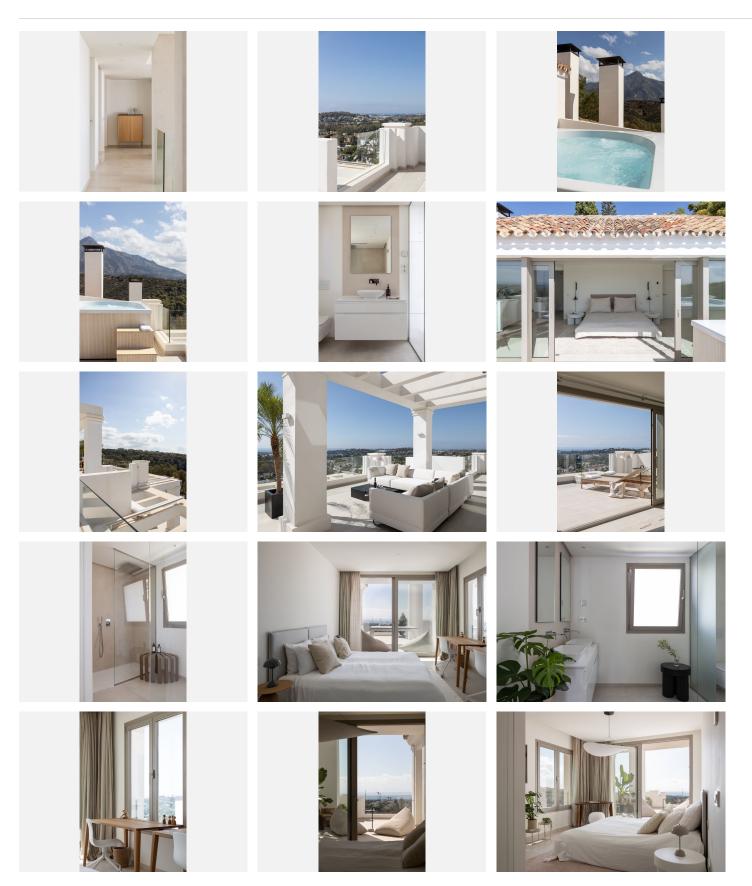

This unique Duplex Penthouse enjoys excellent privacy. One of the bedrooms is facing La Concha mountain and towards the Turtle lake. The main windows are facing south with breath taking panoramic sea views. This Duplex Penthouse has three spacious bedrooms and all of them have suite bathrooms and lots of storage room. The Master bedroom is on the top floor with a wonderful solarium and a Drop Jacuzzi.

The apartment has a unique layout and exceptional quality of finish including appliances from Gaggenau and bathrooms by Villeroy & Boch. Partially covered terraces are designed to make the most of the 300 says of sunshine, while floor-to-ceiling windows flood the interiors with natural light.