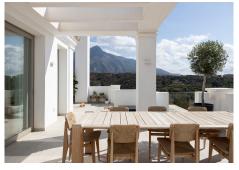

This unique Duplex Penthouse enjoys excellent privacy. One of the bedrooms is facing La Concha mountain and towards the Turtle lake. The main windows are facing south with breath taking panoramic sea views. This Duplex Penthouse has three spacious bedrooms and all of them have suite bathrooms and lots of storage room. The Master bedroom is on the top floor with a wonderful solarium and a Drop Jacuzzi.

The apartment has a unique layout and exceptional quality of finish including appliances from Gaggenau and bathrooms by Villeroy & Boch. Partially covered terraces are designed to make the most of the 300 says of sunshine, while floor-to-ceiling windows flood the interiors with natural light.