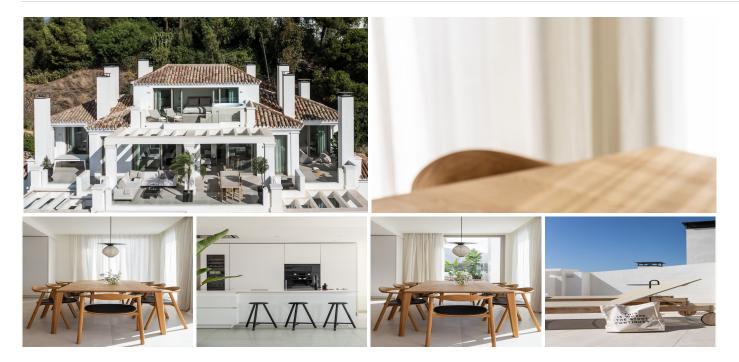

## REF# BEMR4561015 €2,980,000

| BEDS | BATHS | BUILT  | TERRACE |
|------|-------|--------|---------|
| 3    | 4     | 247 m² | 115 m²  |

Nine Lions Residences is a sought after and well secured urbanisation with heated pools, gym, saunas, 24/7 security and smooth concierge services. All together Nine Lions residences has 53 unique apartments and only nine of them are Duplex Penthouses. This new urbanisation was sold out last year.

This unique Duplex Penthouse enjoys excellent privacy. One of the bedrooms is facing La Concha mountain and towards the Turtle lake. The main windows are facing south with breath taking panoramic sea views. This Duplex Penthouse has three spacious bedrooms and all of them have suite bathrooms and lots of storage room. The Master bedroom is on the top floor with a wonderful solarium and a Drop Jacuzzi.

The apartment has a unique layout and exceptional quality of finish including appliances from Gaggenau and bathrooms by Villeroy & Boch. Partially covered terraces are designed to make the most of the 300 says of sunshine, while floor-to-ceiling windows flood the interiors with natural light.