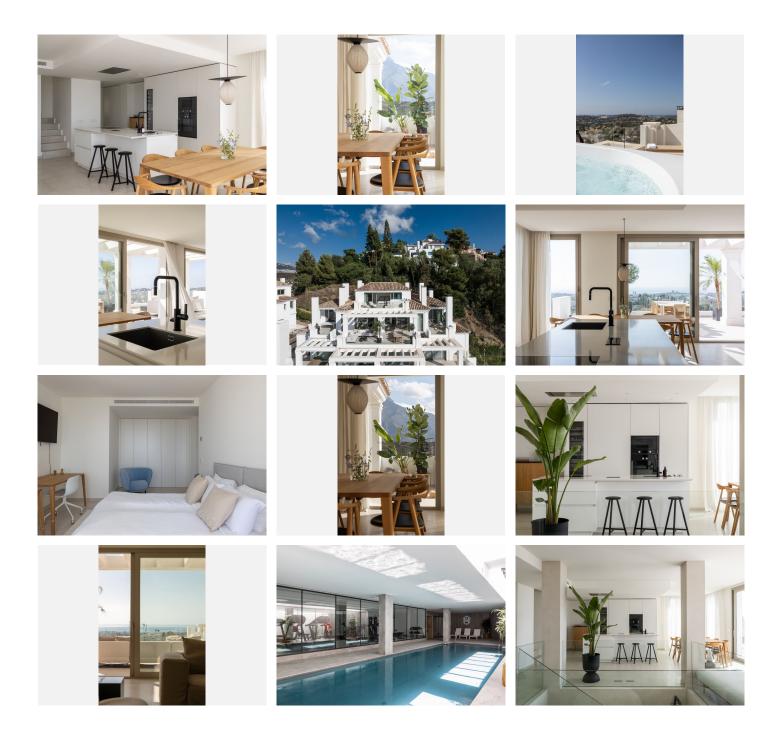

This unique Duplex Penthouse enjoys excellent privacy. One of the bedrooms is facing La Concha mountain and towards the Turtle lake. The main windows are facing south with breath taking panoramic sea views. This Duplex Penthouse has three spacious bedrooms and all of them have suite bathrooms and lots of storage room. The Master bedroom is on the top floor with a wonderful solarium and a Drop Jacuzzi.

The apartment has a unique layout and exceptional quality of finish including appliances from Gaggenau and bathrooms by Villeroy & Boch. Partially covered terraces are designed to make the most of the 300 says of sunshine, while floor-to-ceiling windows flood the interiors with natural light.

## BROMLEY ESTATES Marbella.

a picnic and the beautiful sandy beaches of Puerto Banús are just a few minutes drive.

The communal Clubhouse with its two heated swimming pools, spa and fitness area is in the centre of the urbanisation and a third generous swimming pool lies in the west, nestled amongst the fresh, green landscaped gardens.