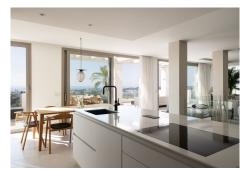

The apartment has a unique layout and exceptional quality of finish including appliances from Gaggenau and bathrooms by Villeroy & Boch. Partially covered terraces are designed to make the most of the 300 says of sunshine, while floor-to-ceiling windows flood the interiors with natural light.