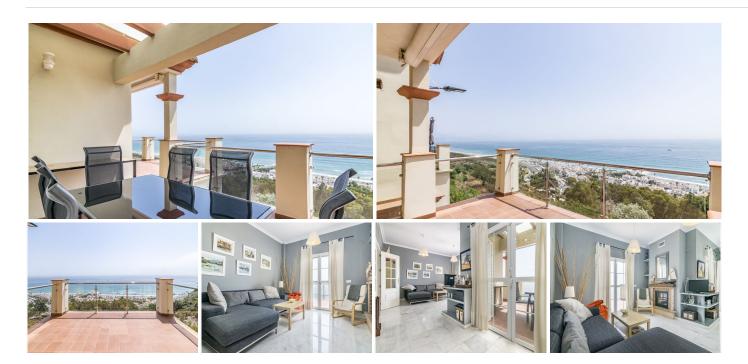

## PENTHOUSE 3 BEDROOMS 2 BATHROOMS IN MANILVA

Manilya

REF# BEMR4561033 €425,000

| BEDS | BATHS | BUILT  | TERRACE |
|------|-------|--------|---------|
| 3    | 2     | 114 m² | 16 m²   |

Beautiful sea views penthouse in Manilva

Fantastic 3-bedroom penthouse with impressive panoramic sea views next to the Port of Sotogrande and its prestigious golf courses.

Located in a complex of only 24 luxury homes within the Urbanization "La Paloma de Manilva", just 300 meters from the beach.

The house is distributed on one floor and has a spacious living room with direct access to a large terrace with open sea. It has an independent kitchen, 3 large bedrooms, one of them en suite and a bathroom. Includes a garage and storage room.

It has large common areas, gardens, walkways, swimming pool, easy access to the garage.

Located just two hundred meters from the sea, with the incredible advantage of being able to walk to a multitude of existing services in the area, such as restaurants, beach bars, supermarkets, pharmacies, shops, etc.