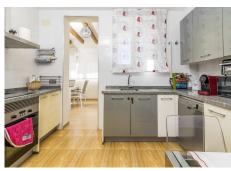

The villa features a spacious and bright living room with a beautiful fireplace, perfect for cold winter nights. The independent kitchen is fully equipped with all necessary appliances and has a secondary exit to access the exterior area of the property.