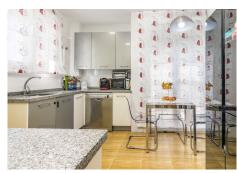

The villa features a spacious and bright living room with a beautiful fireplace, perfect for cold winter nights. The independent kitchen is fully equipped with all necessary appliances and has a secondary exit to access the exterior area of the property.