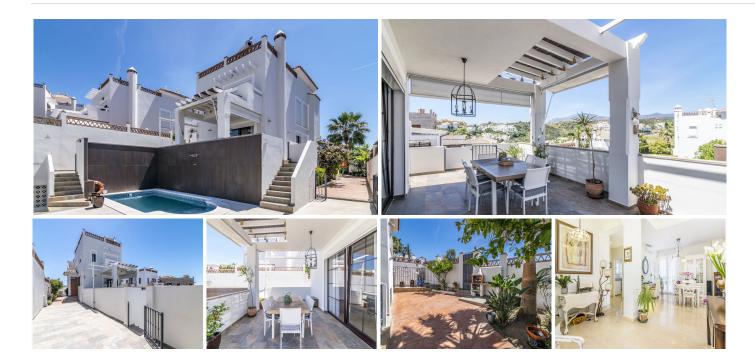

#### Villa house in Estepona

Located in the peaceful urbanization of La Resina, in the Selwo area of Estepona, you will find an incredible independent villa. This magnificent property is spread over 3 floors and has everything you need to live comfortably and enjoy life to the fullest.

The villa features a spacious and bright living room with a beautiful fireplace, perfect for cold winter nights. The independent kitchen is fully equipped with all necessary appliances and has a secondary exit to access the exterior area of the property.

The villa has 5 large bedrooms, all with plenty of space and light. In addition, there are 4 full bathrooms and an additional toilet for added comfort. There is also an independent laundry area that makes caring for your clothes very easy.

The villa has a large garage with capacity for 3 cars and a spacious basement that has been designed to be used as a gym and entertainment area. This additional space is perfect for those who want to stay fit and enjoy leisure time at home.

On the exterior of the villa, you will find a large, covered porch, a large terrace that surrounds the house, and an impressive swimming pool. It is the perfect place to enjoy the tranquillity and privacy of this +34 952 939 460 info@bromleyestatesmarbella.com Urbanización El Rosario, CN340, Km 188, Marbella, Malaga 29603