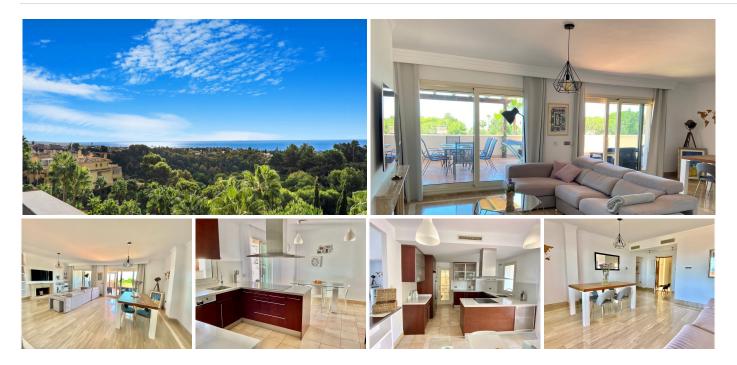

## PENTHOUSE 3 BEDROOMS 2 BATHROOMS IN SIERRA BLANCA

Sierra Blanca

REF# BEMR4563739 €1,450,000

| BEDS | BATHS | BUILT  | TERRACE |
|------|-------|--------|---------|
| 3    | 2     | 265 m² | 92 m²   |

Welcome to a stunning three-bedroom PENTHOUSE in the prestigious Condado de Sierra Blanca gated community in the hills above the city of Marbella, which in turn forms part of the famous and exclusive community of Sierra Blanca with 24-hour security service.

The south-facing terrace with panoramic sea views and views of a wonderful green area with vegetation and large pine trees. It has a large living room that has access to the terrace. The kitchen is fully equipped and has a separate dining area.

The master bedroom has an en-suite bathroom and opens onto the terrace, with sea views. There are two further bedrooms and a bathroom. To finish the tour of this magnificent property, it should be noted that it has a large storage room and two parking spaces, which can be accessed to the apartment directly from the garage by elevator.