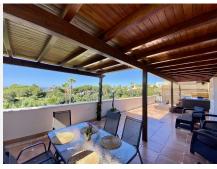

The south-facing terrace with panoramic sea views and views of a wonderful green area with vegetation and large pine trees. It has a large living room that has access to the terrace. The kitchen is fully equipped and has a separate dining area.