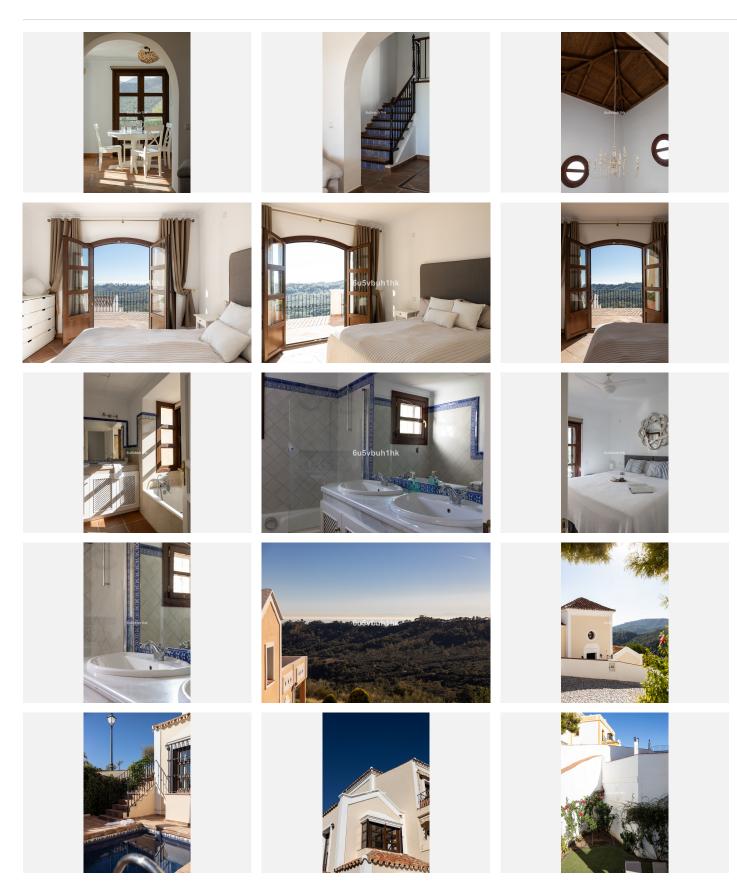

## REF# BEMR4564255 €790,000

| BEDS | BATHS | BUILT  | PLOT  | TERRACE |
|------|-------|--------|-------|---------|
| 4    | 3     | 188 m² | 64 m² | 112 m²  |

This is a lovely character semi-detached house inside the exclusive community of La Heredia de Monte Mayor, a unique gated residential community in a beautiful and natural setting, surrounded by mountains and panoramic views over the Mediterranean Sea.

It is a corner house that offers high privacy, built over three levels. When you enter the main door you have a massive eye-catching high ceiling which entices you to discover more of what this cozy home has to offer.

The main floor has a good-sized living area with a fireplace and a lot of natural light with direct access to the covered terrace that faces the mountains and the sea. A separate dining area is connected to the ample-sized independent kitchen, from where a staircase leads down to the pool and garden area. 1 Guest toilet as well next to the entrance hall.

The upper level features two good-sized en-suite bedrooms. The master bedroom is impressive with its private terrace and panoramic views. The lower level comprises 2 bedrooms, one with an en-suite bathroom. You have direct access to the outside area which is well maintained and features a plunge pool, fruit trees, and a grass area, ideal for outside living.

All rooms are spacious, and the home is built to a high standard with good finishes and well-maintained. Another feature, there is underfloor heating throughout the house.

There is a community pool and garage for 1 car and storage. Within a gated community with 24-hour security.