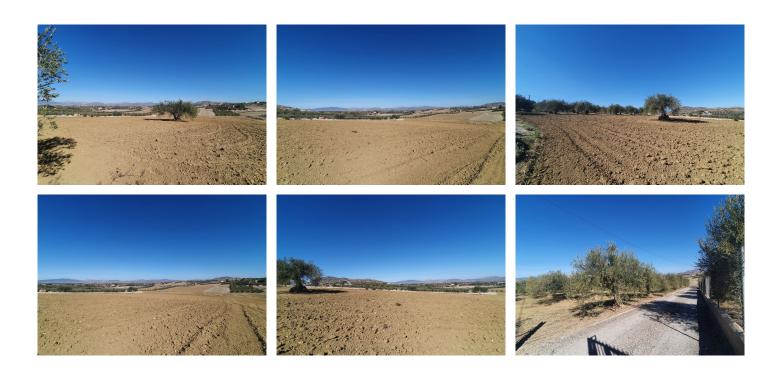

## PLOT BEDROOMS BATHROOMS IN ALHAURIN EL GRANDE

Alhaurin el Grande

REF# BEMR4566472 €357.000

BEDS BATHS BUILT PLOT

m² 15818 m²

This beautiful plot of rustic land, measuring a generous 15,818m<sup>2</sup>, is a unique opportunity for those looking for a large and versatile plot of land. The practically flat topography of the land facilitates any future project you may have in mind.

## BROMLEY ESTATES Marbella

Whether you dream of creating a rural retreat or establishing an agricultural project, this land offers the perfect canvas to bring your projects to life. It is not only a place of natural beauty, but also a space full of possibilities to turn your ideas into reality. Discover the infinite potential of this rustic land and make your dreams come true!