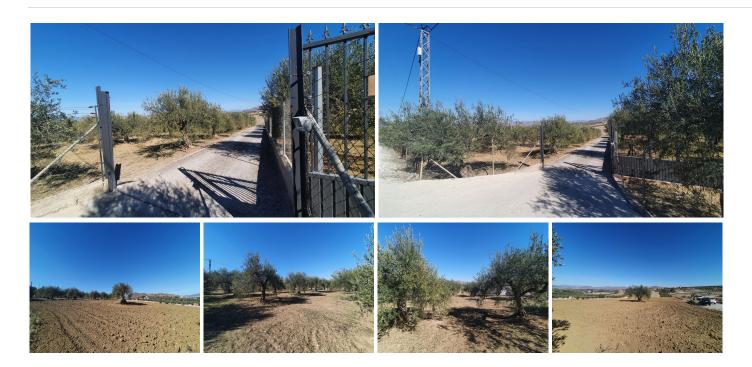

## PLOT BEDROOMS BATHROOMS IN ALHAURIN EL GRANDE

Alhaurin el Grande

REF# BEMR4566472 €357.000

BEDS BATHS BUILT PLOT

m² 15818 m²

This beautiful plot of rustic land, measuring a generous 15,818m<sup>2</sup>, is a unique opportunity for those looking for a large and versatile plot of land. The practically flat topography of the land facilitates any future project you may have in mind.

Located in a quiet and serene environment, this land has an electrical connection point strategically located at the main entrance gate, making it easy to access electricity for any development you wish to carry out. In addition, it has access to water, with the possibility of easy connection to the municipal water network, as long as the corresponding permit is obtained from the Town Hall.

A notable feature of this land is the possibility of building a generous size tool storage or agricultural warehouse of 160m². This option provides additional space for storage or agricultural activities, thus providing practical functionality to the land.