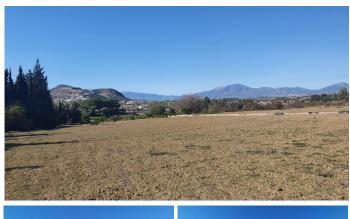

## PLOT BEDROOMS BATHROOMS IN ALHAURIN EL GRANDE

Alhaurin el Grande

REF# BEMR4566685 €185,000

BEDS BATHS BUILT PLOT

m² 12189 m²

Discover the tranquillity and charm of this beautiful sunny rustic plot located in a picturesque area of Alhaurín El Grande. The 12,189m² plot is distributed over two flat levels, creating a harmonious and versatile space to bring your projects to life.

The land benefits from sunny surroundings and a prime location offering panoramic views of the surrounding area. With the presence of a nearby electricity point, electrical connection is facilitated for any future developments you have in mind, giving you the convenience of easy access.