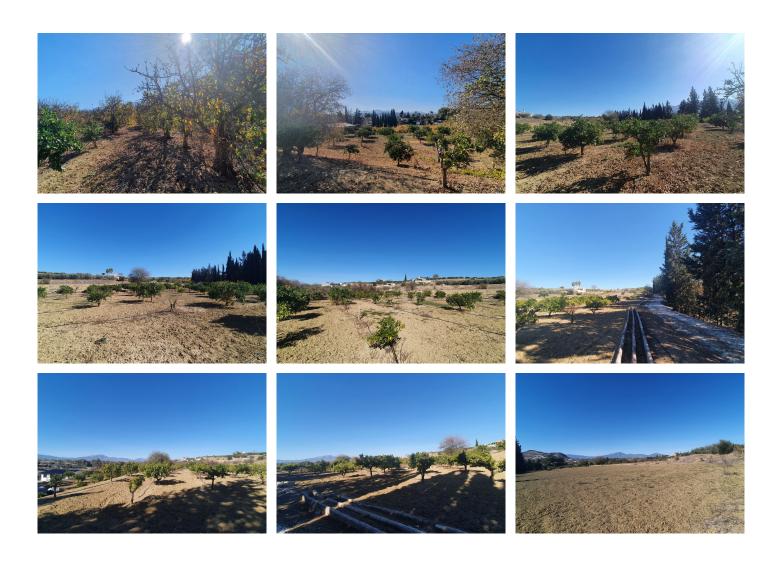

## PLOT BEDROOMS BATHROOMS IN ALHAURIN EL GRANDE

Alhaurin el Grande

REF# BEMR4566685 €185,000

BEDS BATHS BUILT PLOT

m² 12189 m²

Discover the tranquillity and charm of this beautiful sunny rustic plot located in a picturesque area of Alhaurín El Grande. The 12,189m² plot is distributed over two flat levels, creating a harmonious and versatile space to bring your projects to life.

The land benefits from sunny surroundings and a prime location offering panoramic views of the surrounding area. With the presence of a nearby electricity point, electrical connection is facilitated for any future developments you have in mind, giving you the convenience of easy access.

The property also has access to water from the irrigation community, ensuring a constant and reliable supply for your needs.

A notable feature of this plot is the possibility of building a tool storage or agricultural warehouse with a build size of up to 120m<sup>2</sup>.