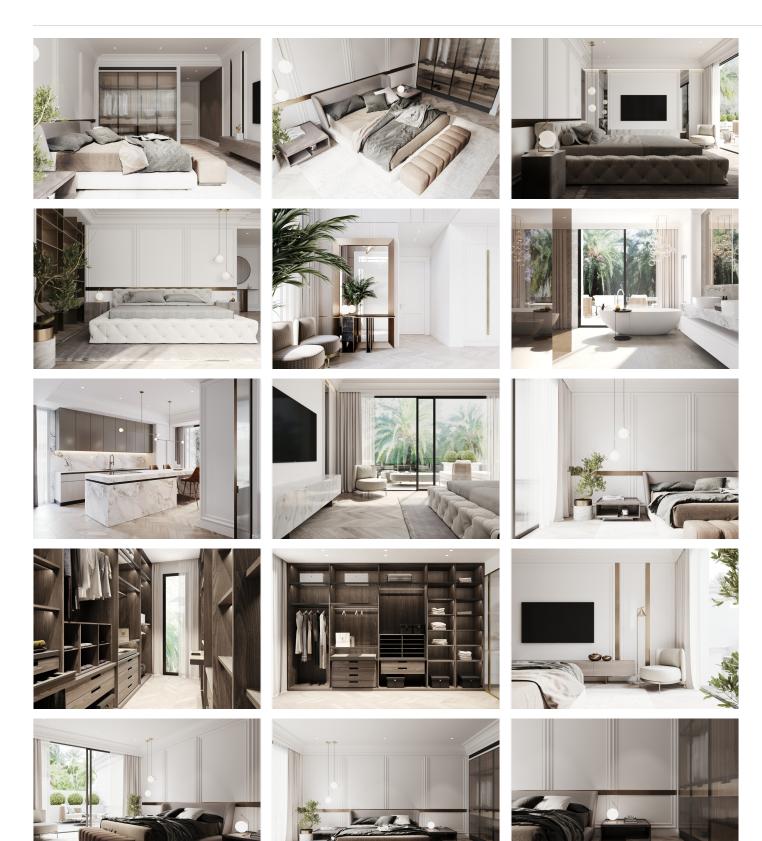

Beauty, elegance and comfort characterize these south-facing villas, both classic and modern in appearance, with superior qualities and exceptional materials.

Each villa has an elevated position that, together with its orientation, offers a beautiful view of both the sea +34 952 939 460 · info@bromleyestatesmarbella.com Urbanizacion El Rosario, CN340, Km 188, Marbella, Malaga 29603

Marbella

and La Concha mountain.

The heated saltwater pool has both a covered and uncovered terrace and a stylish hammock area that invites you to enjoy the good weather of Marbella with family and friends and also the privacy of the plot.

Every villa has a garden that surrounds her, with green areas and decorated with a variety of floral plants and palm trees that give color and movement.

Entering the villa, there is a very spacious outdoor parking decorated with a water fountain that gives an elegant touch and character to the entrance.