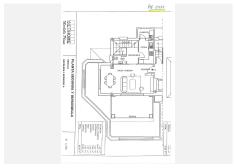

The property is distributed over two floors, at entrance level we find an independent kitchen and laundry room, guest toilet, and a bright, south and southwest facing living room that leads onto the sunny terrace with impressive panoramic views towards the sea, west to Marbella and La Concha mountains. The upper floor comprises of two bedrooms, both with en-suite bathrooms, that open onto a private terrace where you can continue to enjoy the stunning views.