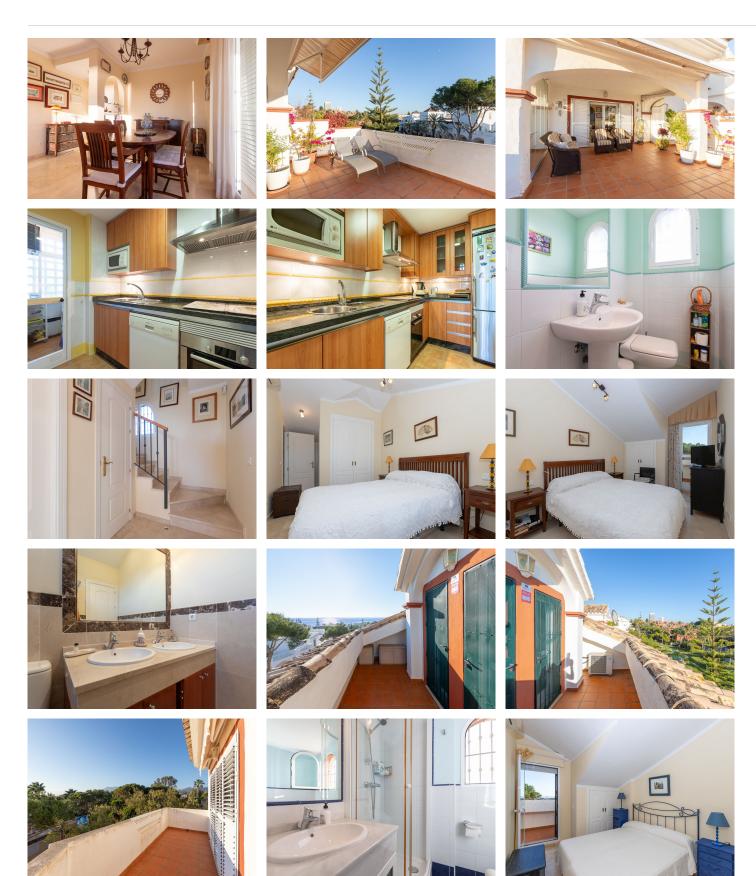

The property is distributed over two floors, at entrance level we find an independent kitchen and laundry room, guest toilet, and a bright, south and southwest facing living room that leads onto the sunny terrace with impressive panoramic views towards the sea, west to Marbella and La Concha mountains. The upper floor comprises of two bedrooms, both with en-suite bathrooms, that open onto a private terrace where you can continue to enjoy the stunning views.

The property has very easy access from the large garage space and store room via the elevator which goes up to the front door of the penthouse. Large community garden and pool.