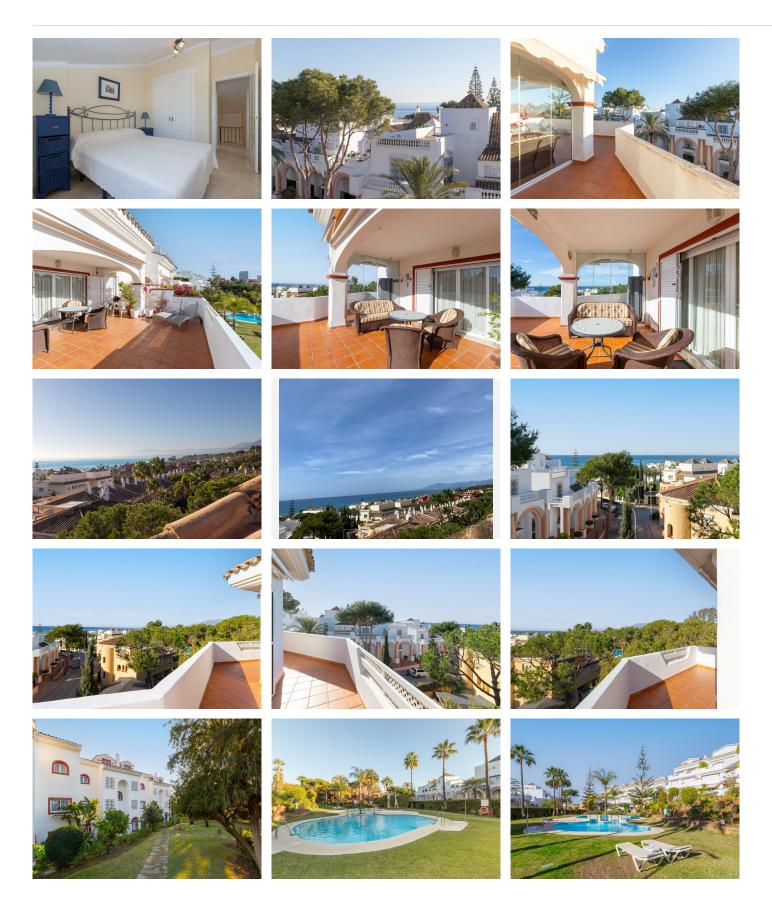

The property is distributed over two floors, at entrance level we find an independent kitchen and laundry room, guest toilet, and a bright, south and southwest facing living room that leads onto the sunny terrace with impressive panoramic views towards the sea, west to Marbella and La Concha mountains. The upper floor comprises of two bedrooms, both with en-suite bathrooms, that open onto a private terrace where you can continue to enjoy the stunning views.

The property has very easy access from the large garage space and store room via the elevator which goes up to the front door of the penthouse. Large community garden and pool.