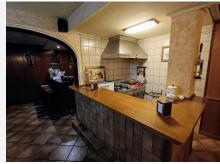

On the semi-basement floor there is a Spanish-style wine cellar of more than 100 m2, details that make the difference of this property.

On the ground floor we have a spacious living room – dining room, 1 bedroom, 1 bathroom, a large independent kitchen and an ironing room.

The large kitchen of almost 30 m2 with access to the gardens and a large pantry.

On the second floor we have 3 bedrooms and 2 bathrooms, the master bedroom with a large balcony from which we can see the fabulous views of the sea, a large dressing room and an en-suite bathroom. The property includes an annex that can be a multipurpose room (small gym, office, etc.) as well as having a Turkish bath, solar panels, a garage for two vehicles, and fantastic terraces with a magnificent orientation from which we will have sun at any time. of the day.