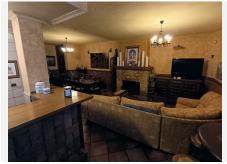

On the semi-basement floor there is a Spanish-style wine cellar of more than 100 m2, details that make the difference of this property.

On the ground floor we have a spacious living room – dining room, 1 bedroom, 1 bathroom, a large independent kitchen and an ironing room.