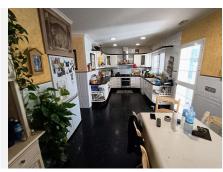

On the semi-basement floor there is a Spanish-style wine cellar of more than 100 m2, details that make the difference of this property.

On the ground floor we have a spacious living room – dining room, 1 bedroom, 1 bathroom, a large independent kitchen and an ironing room.

The large kitchen of almost 30 m2 with access to the gardens and a large pantry.

On the second floor we have 3 bedrooms and 2 bathrooms, the master bedroom with a large balcony from which we can see the fabulous views of the sea, a large dressing room and an en-suite bathroom. The property includes an annex that can be a multipurpose room (small gym, office, etc.) as well as having a Turkish bath, solar panels, a garage for two vehicles, and fantastic terraces with a magnificent orientation from which we will have sun at any time. of the day.