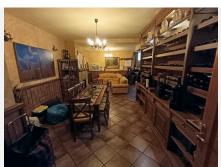

On the semi-basement floor there is a Spanish-style wine cellar of more than 100 m2, details that make the difference of this property.

On the ground floor we have a spacious living room – dining room, 1 bedroom, 1 bathroom, a large independent kitchen and an ironing room.