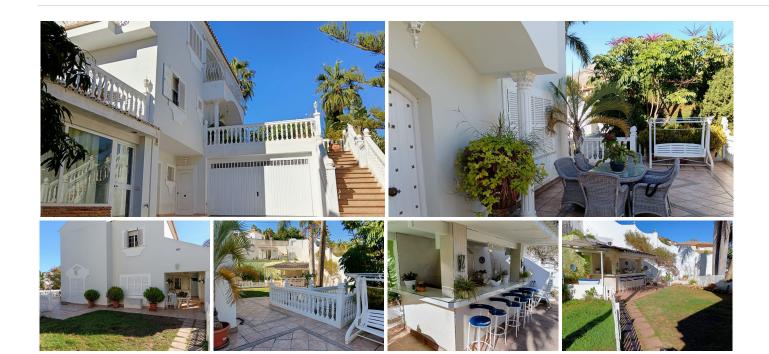

## HOUSE 4 BEDROOMS 4 BATHROOMS IN BENALMADENA COSTA

Benalmadena Costa

REF# BEMR4568566 €960,000

| BEDS | BATHS | BUILT  | PLOT    | TERRACE |
|------|-------|--------|---------|---------|
| 4    | 4     | 330 m² | 1039 m² | 60 m²   |

With a plot of 1038 m2, this magnificent villa with a total of 4 bedrooms (doubles) is located in one of the best areas of Benalmádena. Distributed in a semi-basement, ground floor and first floor, it has a beautiful garden area, a saltwater pool, as well as a beautiful snack bar in the garden, a cozy Irish bar.

On the semi-basement floor there is a Spanish-style wine cellar of more than 100 m2, details that make the difference of this property.

On the ground floor we have a spacious living room – dining room, 1 bedroom, 1 bathroom, a large independent kitchen and an ironing room.

The large kitchen of almost 30 m2 with access to the gardens and a large pantry.

On the second floor we have 3 bedrooms and 2 bathrooms, the master bedroom with a large balcony from which we can see the fabulous views of the sea, a large dressing room and an en-suite bathroom. The property includes an annex that can be a multipurpose room (small gym, office, etc.) as well as having a Turkish bath, solar panels, a garage for two vehicles, and fantastic terraces with a magnificent orientation from which we will have sun at any time. of the day.