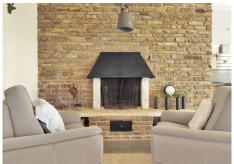

#### It comprises:

An entrance with a spacious wardrobe room, a large living-room of 78m2 facing south with a fireplace decorated by natural stone and with open plan designed totally equipped kitchen (Schmidt), a storage, four bedrooms with en-suite bathrooms (Italian travertine), fifth bedroom with possibility to install an additional bathroom, an office or a sixth bedroom, laundry and technical rooms.