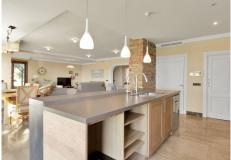

#### It comprises:

An entrance with a spacious wardrobe room, a large living-room of 78m2 facing south with a fireplace decorated by natural stone and with open plan designed totally equipped kitchen (Schmidt), a storage, four bedrooms with en-suite bathrooms (Italian travertine), fifth bedroom with possibility to install an additional bathroom, an office or a sixth bedroom, laundry and technical rooms.