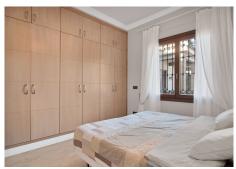

#### It comprises:

An entrance with a spacious wardrobe room, a large living-room of 78m2 facing south with a fireplace decorated by natural stone and with open plan designed totally equipped kitchen (Schmidt), a storage, four bedrooms with en-suite bathrooms (Italian travertine), fifth bedroom with possibility to install an additional bathroom, an office or a sixth bedroom, laundry and technical rooms.