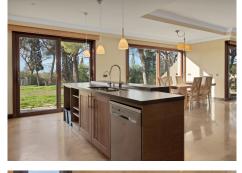

#### It comprises:

An entrance with a spacious wardrobe room, a large living-room of 78m2 facing south with a fireplace decorated by natural stone and with open plan designed totally equipped kitchen (Schmidt), a storage, four bedrooms with en-suite bathrooms (Italian travertine), fifth bedroom with possibility to install an additional bathroom, an office or a sixth bedroom, laundry and technical rooms.