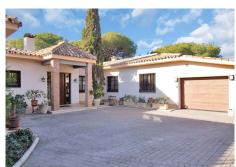

#### HOUSE 5 BEDROOMS 4.5 BATHROOMS IN ELVIRIA

Elviria

REF# BEMR4569874 €3,450,000

| BEDS | BATHS | BUILT              | PLOT    | TERRACE |
|------|-------|--------------------|---------|---------|
| 5    | 4.5   | 455 m <sup>2</sup> | 4308 m² | 47 m²   |

#### Great opportunity!

A unique family house of 455m2 with a swimming-pool in prestigious area of Elviria with an exceptional plot size of 4300m2 and a possibility of a second villa construction. The property is south facing and surrounded by a mature garden with breathtaking sea views. Excellent location, only 5 minutes drive to the beach, Elviria restaurants and all amenities, 15 minutes drive to old Marbella and Puerto Banus.

## BROMLEY ESTATES Marbella

hot conditioning in all rooms (Daikin), underfloor heating, Paradox security system (Canada).

One in-built garage for a big car, a covered space for 4-5 cars and additional parking space in front of the house, BBQ lounge of 70m2 with open air entirely equipped kitchen, a swimming-pool 5,3 x 9,7m with open air shower, decorated by travertine stone.