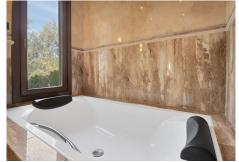

#### It comprises:

An entrance with a spacious wardrobe room, a large living-room of 78m2 facing south with a fireplace decorated by natural stone and with open plan designed totally equipped kitchen (Schmidt), a storage, four bedrooms with en-suite bathrooms (Italian travertine), fifth bedroom with possibility to install an additional bathroom, an office or a sixth bedroom, laundry and technical rooms.