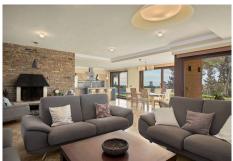

#### It comprises:

An entrance with a spacious wardrobe room, a large living-room of 78m2 facing south with a fireplace decorated by natural stone and with open plan designed totally equipped kitchen (Schmidt), a storage, four bedrooms with en-suite bathrooms (Italian travertine), fifth bedroom with possibility to install an additional bathroom, an office or a sixth bedroom, laundry and technical rooms.