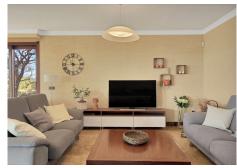

#### It comprises:

An entrance with a spacious wardrobe room, a large living-room of 78m2 facing south with a fireplace decorated by natural stone and with open plan designed totally equipped kitchen (Schmidt), a storage, four bedrooms with en-suite bathrooms (Italian travertine), fifth bedroom with possibility to install an additional bathroom, an office or a sixth bedroom, laundry and technical rooms.