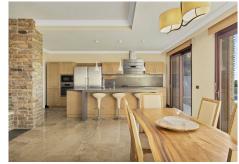

#### It comprises:

An entrance with a spacious wardrobe room, a large living-room of 78m2 facing south with a fireplace decorated by natural stone and with open plan designed totally equipped kitchen (Schmidt), a storage, four bedrooms with en-suite bathrooms (Italian travertine), fifth bedroom with possibility to install an additional bathroom, an office or a sixth bedroom, laundry and technical rooms.