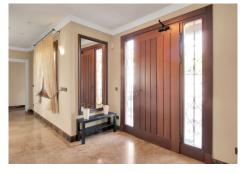

#### It comprises:

An entrance with a spacious wardrobe room, a large living-room of 78m2 facing south with a fireplace decorated by natural stone and with open plan designed totally equipped kitchen (Schmidt), a storage, four bedrooms with en-suite bathrooms (Italian travertine), fifth bedroom with possibility to install an additional bathroom, an office or a sixth bedroom, laundry and technical rooms.

A wine cellar of 20m2.

The furnishings and equipment are of a very high quality and meet modern requirements and ecologically-friendly materials: travertine, Imperial marble; all windows, doors and wooden panels Roman Clavero, cold-