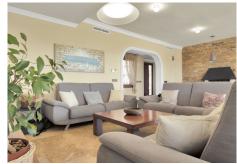

#### It comprises:

An entrance with a spacious wardrobe room, a large living-room of 78m2 facing south with a fireplace decorated by natural stone and with open plan designed totally equipped kitchen (Schmidt), a storage, four bedrooms with en-suite bathrooms (Italian travertine), fifth bedroom with possibility to install an additional bathroom, an office or a sixth bedroom, laundry and technical rooms.