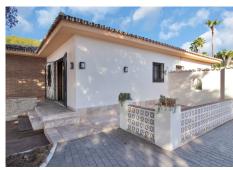

#### Great opportunity!

A unique family house of 455m2 with a swimming-pool in prestigious area of Elviria with an exceptional plot size of 4300m2 and a possibility of a second villa construction. The property is south facing and surrounded by a mature garden with breathtaking sea views. Excellent location, only 5 minutes drive to the beach, Elviria restaurants and all amenities, 15 minutes drive to old Marbella and Puerto Banus.

## BROMLEY ESTATES Marbella

hot conditioning in all rooms (Daikin), underfloor heating, Paradox security system (Canada).

One in-built garage for a big car, a covered space for 4-5 cars and additional parking space in front of the house, BBQ lounge of 70m2 with open air entirely equipped kitchen, a swimming-pool 5,3 x 9,7m with open air shower, decorated by travertine stone.