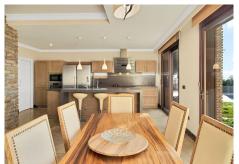

#### It comprises:

An entrance with a spacious wardrobe room, a large living-room of 78m2 facing south with a fireplace decorated by natural stone and with open plan designed totally equipped kitchen (Schmidt), a storage, four bedrooms with en-suite bathrooms (Italian travertine), fifth bedroom with possibility to install an additional bathroom, an office or a sixth bedroom, laundry and technical rooms.