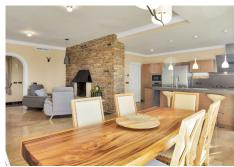

#### It comprises:

An entrance with a spacious wardrobe room, a large living-room of 78m2 facing south with a fireplace decorated by natural stone and with open plan designed totally equipped kitchen (Schmidt), a storage, four bedrooms with en-suite bathrooms (Italian travertine), fifth bedroom with possibility to install an additional bathroom, an office or a sixth bedroom, laundry and technical rooms.