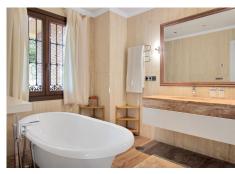

#### It comprises:

An entrance with a spacious wardrobe room, a large living-room of 78m2 facing south with a fireplace decorated by natural stone and with open plan designed totally equipped kitchen (Schmidt), a storage, four bedrooms with en-suite bathrooms (Italian travertine), fifth bedroom with possibility to install an additional bathroom, an office or a sixth bedroom, laundry and technical rooms.