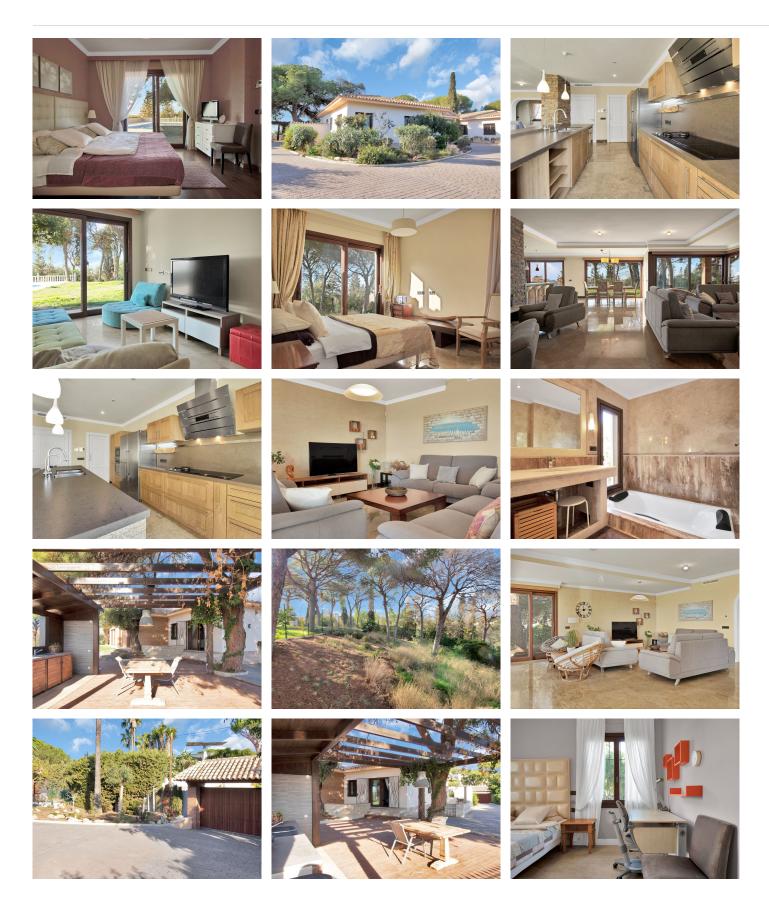

#### Great opportunity!

A unique family house of 455m2 with a swimming-pool in prestigious area of Elviria with an exceptional plot size of 4300m2 and a possibility of a second villa construction. The property is south facing and surrounded by a mature garden with breathtaking sea views. Excellent location, only 5 minutes drive to the beach, Elviria restaurants and all amenities, 15 minutes drive to old Marbella and Puerto Banus.

## BROMLEY ESTATES Marbella

hot conditioning in all rooms (Daikin), underfloor heating, Paradox security system (Canada).

One in-built garage for a big car, a covered space for 4-5 cars and additional parking space in front of the house, BBQ lounge of 70m2 with open air entirely equipped kitchen, a swimming-pool 5,3 x 9,7m with open air shower, decorated by travertine stone.