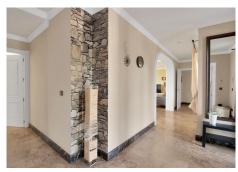

#### It comprises:

An entrance with a spacious wardrobe room, a large living-room of 78m2 facing south with a fireplace decorated by natural stone and with open plan designed totally equipped kitchen (Schmidt), a storage, four bedrooms with en-suite bathrooms (Italian travertine), fifth bedroom with possibility to install an additional bathroom, an office or a sixth bedroom, laundry and technical rooms.