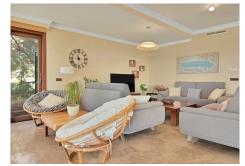

#### It comprises:

An entrance with a spacious wardrobe room, a large living-room of 78m2 facing south with a fireplace decorated by natural stone and with open plan designed totally equipped kitchen (Schmidt), a storage, four bedrooms with en-suite bathrooms (Italian travertine), fifth bedroom with possibility to install an additional bathroom, an office or a sixth bedroom, laundry and technical rooms.