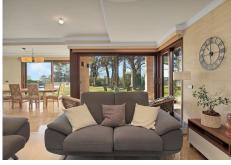

#### It comprises:

An entrance with a spacious wardrobe room, a large living-room of 78m2 facing south with a fireplace decorated by natural stone and with open plan designed totally equipped kitchen (Schmidt), a storage, four bedrooms with en-suite bathrooms (Italian travertine), fifth bedroom with possibility to install an additional bathroom, an office or a sixth bedroom, laundry and technical rooms.