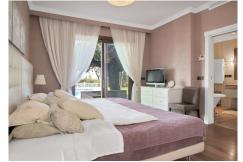

#### It comprises:

An entrance with a spacious wardrobe room, a large living-room of 78m2 facing south with a fireplace decorated by natural stone and with open plan designed totally equipped kitchen (Schmidt), a storage, four bedrooms with en-suite bathrooms (Italian travertine), fifth bedroom with possibility to install an additional bathroom, an office or a sixth bedroom, laundry and technical rooms.