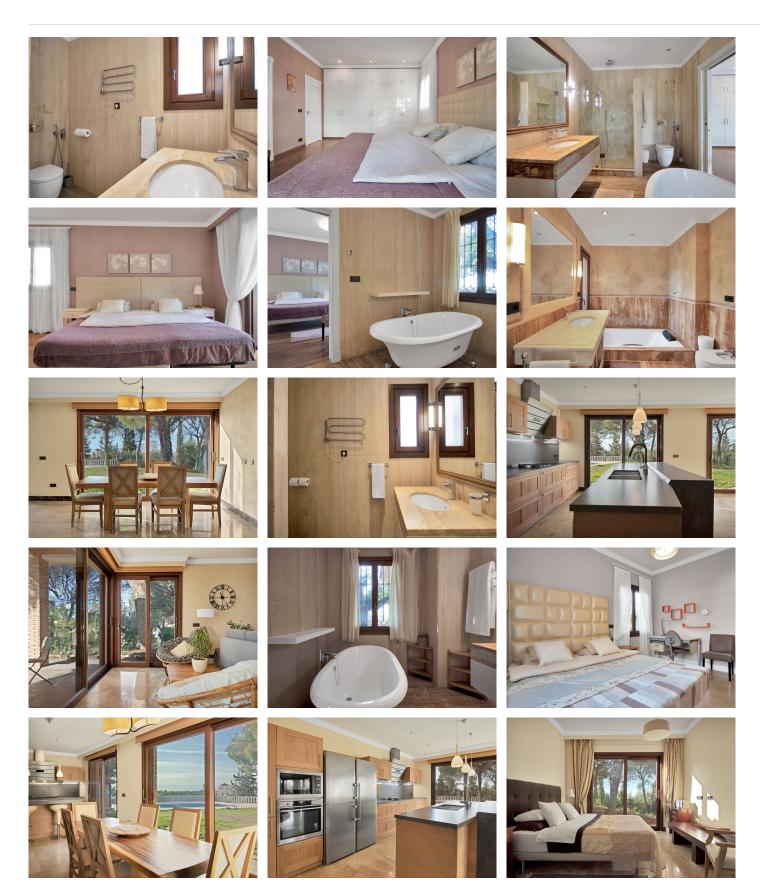

#### It comprises:

An entrance with a spacious wardrobe room, a large living-room of 78m2 facing south with a fireplace decorated by natural stone and with open plan designed totally equipped kitchen (Schmidt), a storage, four bedrooms with en-suite bathrooms (Italian travertine), fifth bedroom with possibility to install an additional bathroom, an office or a sixth bedroom, laundry and technical rooms.

A wine cellar of 20m2.

The furnishings and equipment are of a very high quality and meet modern requirements and ecologically-friendly materials: travertine, Imperial marble; all windows, doors and wooden panels Roman Clavero, cold-

## BROMLEY ESTATES Marbella

hot conditioning in all rooms (Daikin), underfloor heating, Paradox security system (Canada).

One in-built garage for a big car, a covered space for 4-5 cars and additional parking space in front of the house, BBQ lounge of 70m2 with open air entirely equipped kitchen, a swimming-pool 5,3 x 9,7m with open air shower, decorated by travertine stone.