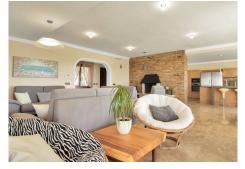

#### It comprises:

An entrance with a spacious wardrobe room, a large living-room of 78m2 facing south with a fireplace decorated by natural stone and with open plan designed totally equipped kitchen (Schmidt), a storage, four bedrooms with en-suite bathrooms (Italian travertine), fifth bedroom with possibility to install an additional bathroom, an office or a sixth bedroom, laundry and technical rooms.