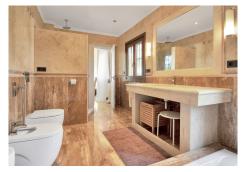

#### It comprises:

An entrance with a spacious wardrobe room, a large living-room of 78m2 facing south with a fireplace decorated by natural stone and with open plan designed totally equipped kitchen (Schmidt), a storage, four bedrooms with en-suite bathrooms (Italian travertine), fifth bedroom with possibility to install an additional bathroom, an office or a sixth bedroom, laundry and technical rooms.