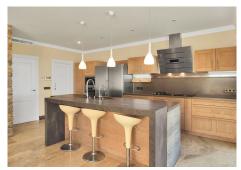

#### It comprises:

An entrance with a spacious wardrobe room, a large living-room of 78m2 facing south with a fireplace decorated by natural stone and with open plan designed totally equipped kitchen (Schmidt), a storage, four bedrooms with en-suite bathrooms (Italian travertine), fifth bedroom with possibility to install an additional bathroom, an office or a sixth bedroom, laundry and technical rooms.