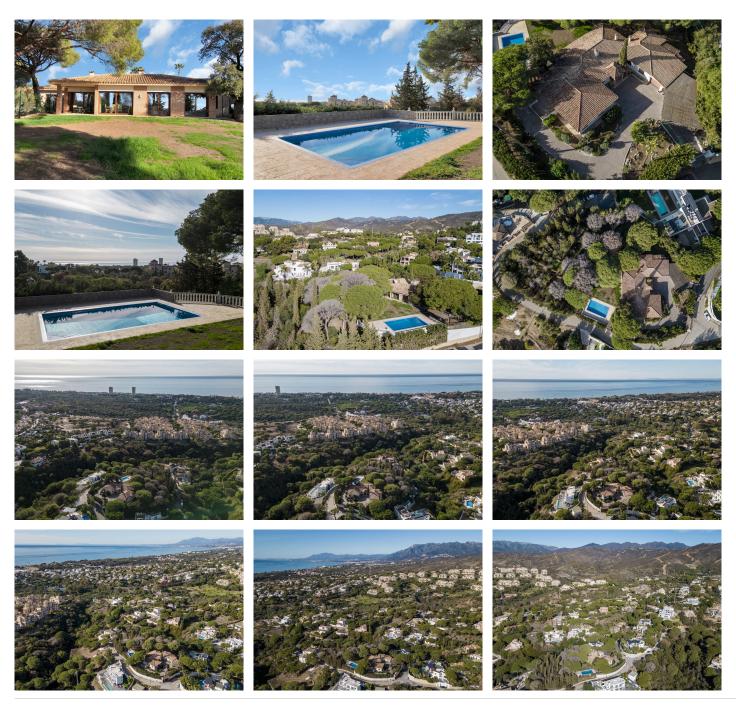

#### Great opportunity!

A unique family house of 455m2 with a swimming-pool in prestigious area of Elviria with an exceptional plot size of 4300m2 and a possibility of a second villa construction. The property is south facing and surrounded by a mature garden with breathtaking sea views. Excellent location, only 5 minutes drive to the beach, Elviria restaurants and all amenities, 15 minutes drive to old Marbella and Puerto Banus.