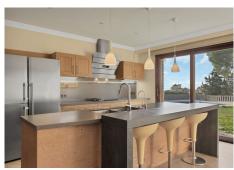

#### It comprises:

An entrance with a spacious wardrobe room, a large living-room of 78m2 facing south with a fireplace decorated by natural stone and with open plan designed totally equipped kitchen (Schmidt), a storage, four bedrooms with en-suite bathrooms (Italian travertine), fifth bedroom with possibility to install an additional bathroom, an office or a sixth bedroom, laundry and technical rooms.