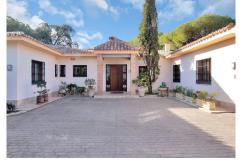

#### Great opportunity!

A unique family house of 455m2 with a swimming-pool in prestigious area of Elviria with an exceptional plot size of 4300m2 and a possibility of a second villa construction. The property is south facing and surrounded by a mature garden with breathtaking sea views. Excellent location, only 5 minutes drive to the beach, Elviria restaurants and all amenities, 15 minutes drive to old Marbella and Puerto Banus.

## BROMLEY ESTATES Marbella

hot conditioning in all rooms (Daikin), underfloor heating, Paradox security system (Canada).

One in-built garage for a big car, a covered space for 4-5 cars and additional parking space in front of the house, BBQ lounge of 70m2 with open air entirely equipped kitchen, a swimming-pool 5,3 x 9,7m with open air shower, decorated by travertine stone.