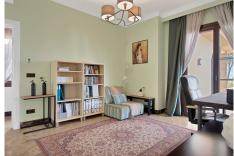

#### It comprises:

An entrance with a spacious wardrobe room, a large living-room of 78m2 facing south with a fireplace decorated by natural stone and with open plan designed totally equipped kitchen (Schmidt), a storage, four bedrooms with en-suite bathrooms (Italian travertine), fifth bedroom with possibility to install an additional bathroom, an office or a sixth bedroom, laundry and technical rooms.