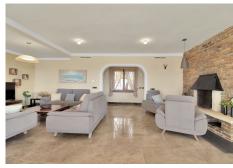

#### It comprises:

An entrance with a spacious wardrobe room, a large living-room of 78m2 facing south with a fireplace decorated by natural stone and with open plan designed totally equipped kitchen (Schmidt), a storage, four bedrooms with en-suite bathrooms (Italian travertine), fifth bedroom with possibility to install an additional bathroom, an office or a sixth bedroom, laundry and technical rooms.