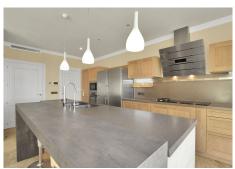

#### It comprises:

An entrance with a spacious wardrobe room, a large living-room of 78m2 facing south with a fireplace decorated by natural stone and with open plan designed totally equipped kitchen (Schmidt), a storage, four bedrooms with en-suite bathrooms (Italian travertine), fifth bedroom with possibility to install an additional bathroom, an office or a sixth bedroom, laundry and technical rooms.