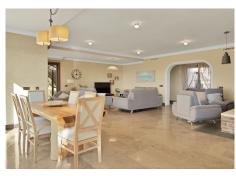

#### It comprises:

An entrance with a spacious wardrobe room, a large living-room of 78m2 facing south with a fireplace decorated by natural stone and with open plan designed totally equipped kitchen (Schmidt), a storage, four bedrooms with en-suite bathrooms (Italian travertine), fifth bedroom with possibility to install an additional bathroom, an office or a sixth bedroom, laundry and technical rooms.