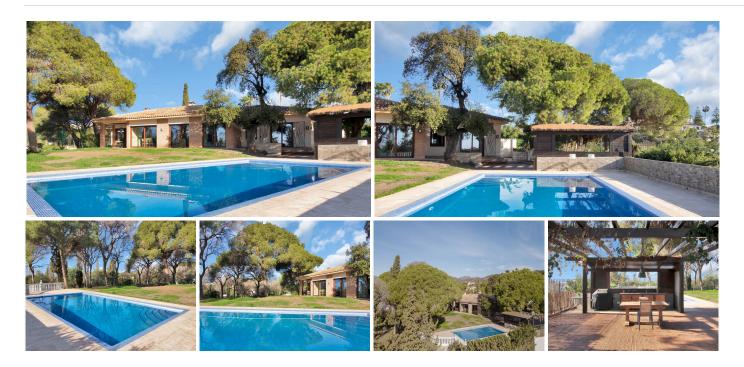

#### Great opportunity!

A unique family house of 455m2 with a swimming-pool in prestigious area of Elviria with an exceptional plot size of 4300m2 and a possibility of a second villa construction. The property is south facing and surrounded by a mature garden with breathtaking sea views. Excellent location, only 5 minutes drive to the beach, Elviria restaurants and all amenities, 15 minutes drive to old Marbella and Puerto Banus.

#### It comprises:

An entrance with a spacious wardrobe room, a large living-room of 78m2 facing south with a fireplace decorated by natural stone and with open plan designed totally equipped kitchen (Schmidt), a storage, four bedrooms with en-suite bathrooms (Italian travertine), fifth bedroom with possibility to install an additional bathroom, an office or a sixth bedroom, laundry and technical rooms.

## BROMLEY ESTATES Marbella

hot conditioning in all rooms (Daikin), underfloor heating, Paradox security system (Canada).

One in-built garage for a big car, a covered space for 4-5 cars and additional parking space in front of the house, BBQ lounge of 70m2 with open air entirely equipped kitchen, a swimming-pool 5,3 x 9,7m with open air shower, decorated by travertine stone.