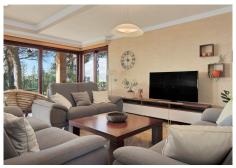

#### It comprises:

An entrance with a spacious wardrobe room, a large living-room of 78m2 facing south with a fireplace decorated by natural stone and with open plan designed totally equipped kitchen (Schmidt), a storage, four bedrooms with en-suite bathrooms (Italian travertine), fifth bedroom with possibility to install an additional bathroom, an office or a sixth bedroom, laundry and technical rooms.