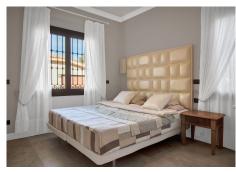

#### It comprises:

An entrance with a spacious wardrobe room, a large living-room of 78m2 facing south with a fireplace decorated by natural stone and with open plan designed totally equipped kitchen (Schmidt), a storage, four bedrooms with en-suite bathrooms (Italian travertine), fifth bedroom with possibility to install an additional bathroom, an office or a sixth bedroom, laundry and technical rooms.