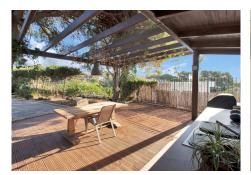

## BROMLEY ESTATES Marbella

hot conditioning in all rooms (Daikin), underfloor heating, Paradox security system (Canada).

One in-built garage for a big car, a covered space for 4-5 cars and additional parking space in front of the house, BBQ lounge of 70m2 with open air entirely equipped kitchen, a swimming-pool 5,3 x 9,7m with open air shower, decorated by travertine stone.