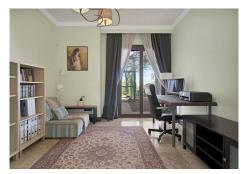

#### It comprises:

An entrance with a spacious wardrobe room, a large living-room of 78m2 facing south with a fireplace decorated by natural stone and with open plan designed totally equipped kitchen (Schmidt), a storage, four bedrooms with en-suite bathrooms (Italian travertine), fifth bedroom with possibility to install an additional bathroom, an office or a sixth bedroom, laundry and technical rooms.