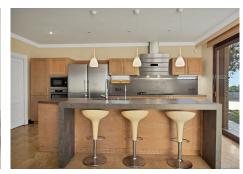

#### It comprises:

An entrance with a spacious wardrobe room, a large living-room of 78m2 facing south with a fireplace decorated by natural stone and with open plan designed totally equipped kitchen (Schmidt), a storage, four bedrooms with en-suite bathrooms (Italian travertine), fifth bedroom with possibility to install an additional bathroom, an office or a sixth bedroom, laundry and technical rooms.