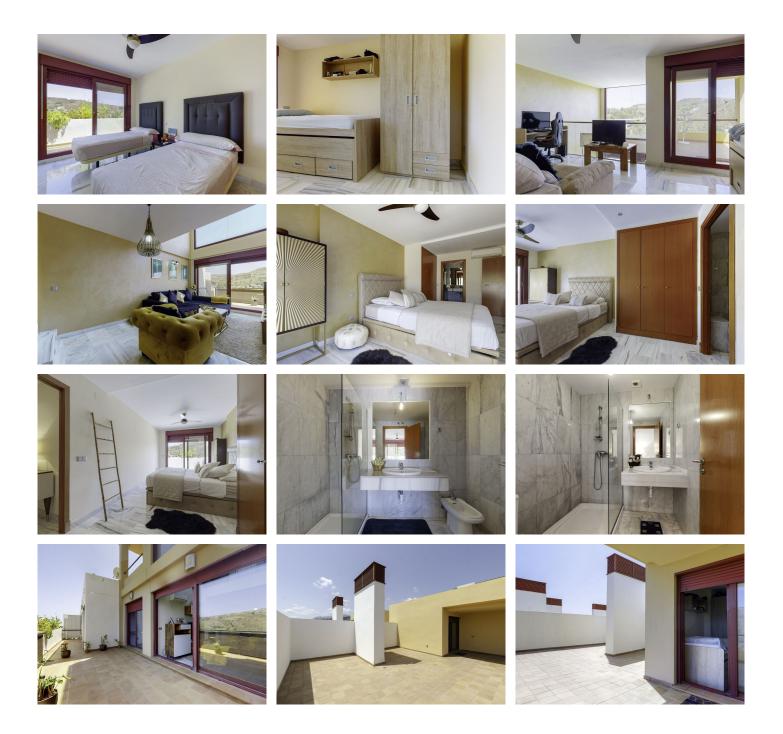

The apartment itself is spread across two levels. The lower floor features a spacious living and dining area with access to a large terrace offering panoramic views. You'll also find a fully furnished and equipped kitchen and two bedrooms with en-suite bathrooms.

On the upper floor, there's another bedroom and a generous terrace with breathtaking panoramic views.

+34 952 939 460 · info@bromleyestatesmarbella.com Urbanizacion El Rosario, CN340, Km 188, Marbella, Malaga 29603

Additionally, this property comes with the convenience of a garage and storage space in the building's basement.

Don't miss the opportunity to make this stunning duplex apartment your new home."

+34 952 939 460 · info@bromleyestatesmarbella.com Urbanizacion El Rosario, CN340, Km 188, Marbella, Malaga 29603