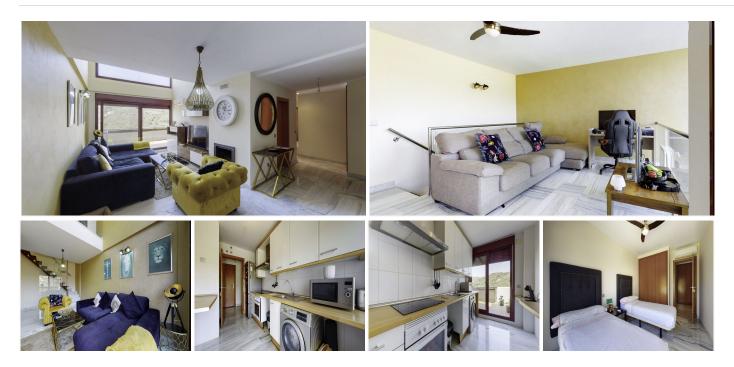

This exquisite duplex apartment is located on the 5th floor of a building within a complex of buildings and villas. The complex is a gated community with lush landscaped areas and 24-hour security.

Within the building, you'll find a range of exceptional communal facilities, including an outdoor pool with a bar, expansive gardens, a heated indoor pool, a well-equipped gym, a spa, and a jacuzzi.

The apartment itself is spread across two levels. The lower floor features a spacious living and dining area with access to a large terrace offering panoramic views. You'll also find a fully furnished and equipped kitchen and two bedrooms with en-suite bathrooms.

On the upper floor, there's another bedroom and a generous terrace with breathtaking panoramic views.

+34 952 939 460 · info@bromleyestatesmarbella.com Urbanizacion El Rosario, CN340, Km 188, Marbella, Malaga 29603