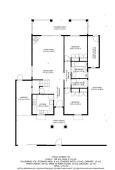

## Calahonda

REF# BEMR4575382 €695,000

| BEDS | BATHS | BUILT  | PLOT   |
|------|-------|--------|--------|
| 3    | 2     | 135 m² | 458 m² |

Charming 3-bedroom villa in Calahonda

Here you have an investment opportunity in the sought-after area of Calahonda! Less than 40 minutes from Malaga airport and the vibrant city of Malaga, and only 20 minutes from luxurious Marbella. This stunning 3 bedroom, 2 bathroom villa offers a lifestyle of luxury and convenience. The property is well constructed and maintained to a high standard with an elegant design. With features such as a laundry room, storage room, carport for one car and an additional driveway, this property represents an excellent investment that combines functionality and comfort.