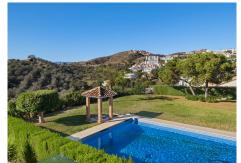

The property has a large garden with enough space for a potential swimming pool and access to a communal pool in the association. The villa is adorned with double height ceilings and beautiful wooden beams, welcoming natural light throughout the day and creating a warm and inviting atmosphere. Its southwest orientation offers partial sea views, further enhancing the property's appeal.