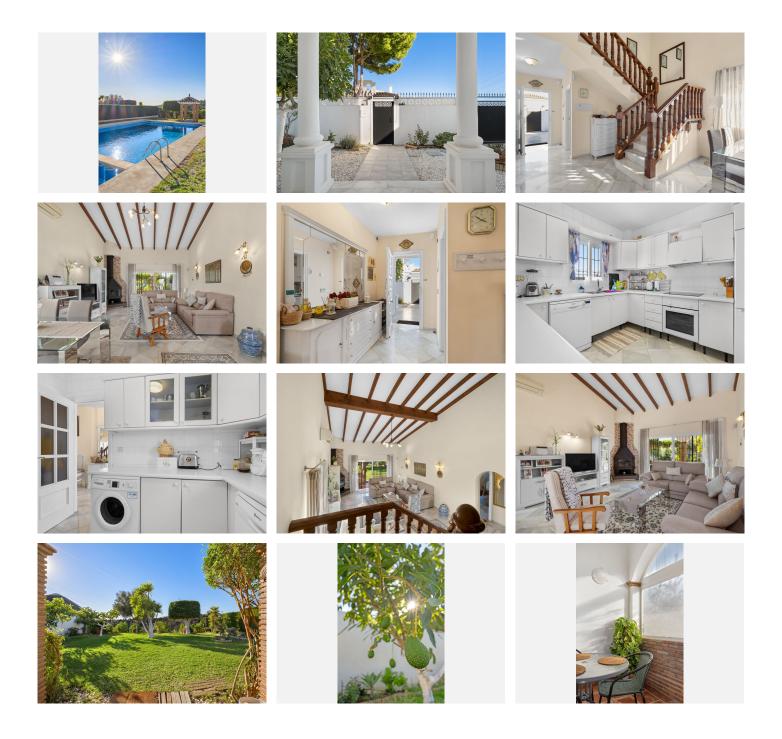

## Calahonda

REF# BEMR4575382 €695,000

| BEDS | BATHS | BUILT  | PLOT   |
|------|-------|--------|--------|
| 3    | 2     | 135 m² | 458 m² |

Charming 3-bedroom villa in Calahonda

Here you have an investment opportunity in the sought-after area of Calahonda! Less than 40 minutes from Malaga airport and the vibrant city of Malaga, and only 20 minutes from luxurious Marbella. This stunning 3 bedroom, 2 bathroom villa offers a lifestyle of luxury and convenience. The property is well constructed and maintained to a high standard with an elegant design. With features such as a laundry room, storage room, carport for one car and an additional driveway, this property represents an excellent investment that combines functionality and comfort.

The property has a large garden with enough space for a potential swimming pool and access to a communal pool in the association. The villa is adorned with double height ceilings and beautiful wooden beams, welcoming natural light throughout the day and creating a warm and inviting atmosphere. Its southwest orientation offers partial sea views, further enhancing the property's appeal.

## BROMLEY ESTATES Marbella.

With an automatic garage and a spacious basement area, this villa seamlessly combines practicality with sophistication. Plus, you can easily reach the bustling town of Fuengirola and the picturesque Mijas Pueblo in just 15 minutes, creating a harmonious blend of tranquility and entertainment.