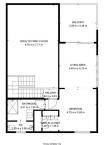

## Calahonda

REF# BEMR4575382 €695,000

| BEDS | BATHS | BUILT  | PLOT   |
|------|-------|--------|--------|
| 3    | 2     | 135 m² | 458 m² |

Charming 3-bedroom villa in Calahonda

Here you have an investment opportunity in the sought-after area of Calahonda! Less than 40 minutes from Malaga airport and the vibrant city of Malaga, and only 20 minutes from luxurious Marbella. This stunning 3 bedroom, 2 bathroom villa offers a lifestyle of luxury and convenience. The property is well constructed and maintained to a high standard with an elegant design. With features such as a laundry room, storage room, carport for one car and an additional driveway, this property represents an excellent investment that combines functionality and comfort.

The property has a large garden with enough space for a potential swimming pool and access to a communal pool in the association. The villa is adorned with double height ceilings and beautiful wooden beams, welcoming natural light throughout the day and creating a warm and inviting atmosphere. Its southwest orientation offers partial sea views, further enhancing the property's appeal.

## BROMLEY ESTATES Marbella.

With an automatic garage and a spacious basement area, this villa seamlessly combines practicality with sophistication. Plus, you can easily reach the bustling town of Fuengirola and the picturesque Mijas Pueblo in just 15 minutes, creating a harmonious blend of tranquility and entertainment.