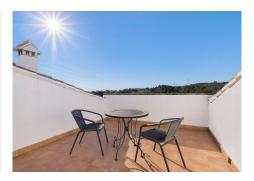

## Calahonda

REF# BEMR4575382 €695,000

| BEDS | BATHS | BUILT  | PLOT   |
|------|-------|--------|--------|
| 3    | 2     | 135 m² | 458 m² |

Charming 3-bedroom villa in Calahonda

Here you have an investment opportunity in the sought-after area of Calahonda! Less than 40 minutes from Malaga airport and the vibrant city of Malaga, and only 20 minutes from luxurious Marbella. This stunning 3 bedroom, 2 bathroom villa offers a lifestyle of luxury and convenience. The property is well constructed and maintained to a high standard with an elegant design. With features such as a laundry room, storage room, carport for one car and an additional driveway, this property represents an excellent investment that combines functionality and comfort.

The property has a large garden with enough space for a potential swimming pool and access to a communal pool in the association. The villa is adorned with double height ceilings and beautiful wooden beams, welcoming natural light throughout the day and creating a warm and inviting atmosphere. Its southwest orientation offers partial sea views, further enhancing the property's appeal.