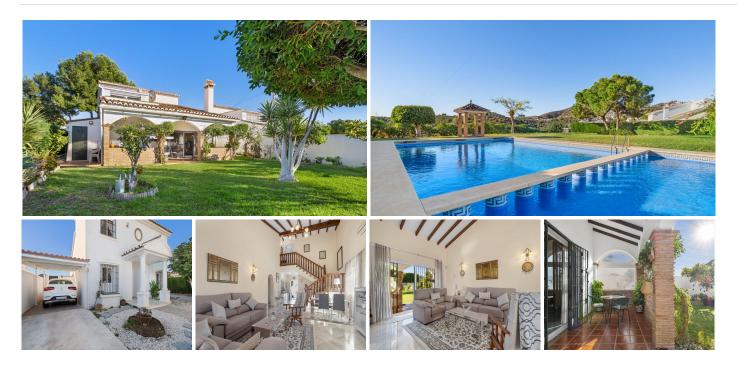

## Calahonda

REF# BEMR4575382 €695,000

| BEDS | BATHS | BUILT  | PLOT   |
|------|-------|--------|--------|
| 3    | 2     | 135 m² | 458 m² |

Charming 3-bedroom villa in Calahonda

Here you have an investment opportunity in the sought-after area of Calahonda! Less than 40 minutes from Malaga airport and the vibrant city of Malaga, and only 20 minutes from luxurious Marbella. This stunning 3 bedroom, 2 bathroom villa offers a lifestyle of luxury and convenience. The property is well constructed and maintained to a high standard with an elegant design. With features such as a laundry room, storage room, carport for one car and an additional driveway, this property represents an excellent investment that combines functionality and comfort.

The property has a large garden with enough space for a potential swimming pool and access to a communal pool in the association. The villa is adorned with double height ceilings and beautiful wooden beams, welcoming natural light throughout the day and creating a warm and inviting atmosphere. Its southwest orientation offers partial sea views, further enhancing the property's appeal.

## BROMLEY ESTATES Marbella.

With an automatic garage and a spacious basement area, this villa seamlessly combines practicality with sophistication. Plus, you can easily reach the bustling town of Fuengirola and the picturesque Mijas Pueblo in just 15 minutes, creating a harmonious blend of tranquility and entertainment.