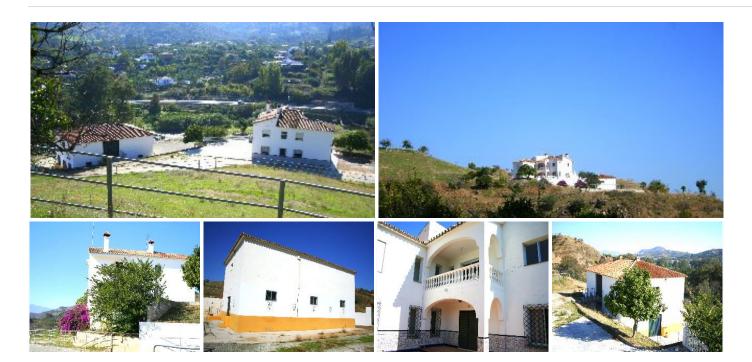

#### HOUSE 6 BEDROOMS 2 BATHROOMS IN COIN

Coin

REF# BEMR457566 €1,900,000

| BEDS | BATHS | BUILT  | PLOT                 |
|------|-------|--------|----------------------|
| 6    | 2     | 893 m² | 75000 m <sup>2</sup> |

#### **EQUESTRIAN** Centre

- . Loads of POTENTIAL
- . Excellent communication links
- . Close to the popular town of Coin
- . Close to many TAPAS Bars
- . Walking distance to local bar-restaurant
- . EXPERIENCE THE CULTURE AND LIFESTYLE of the Guadalhorce Valley

Exclusive equestrian property with excellent communication links. Located only a few minutes from the centre of Coin and 30 minutes from Malaga and Marbella.

The plot of 70,000m<sup>2</sup> is fully fenced, the house has its own well and water deposit.

Picadero

600m<sup>2</sup> warehouse

## BROMLEY ESTATES Marbella

Large house of 300m<sup>2</sup> Workshop 300m<sup>2</sup> Stabling for 10 horses

The house does require renovating but it would make a perfect equestrian centre or rural hotel.