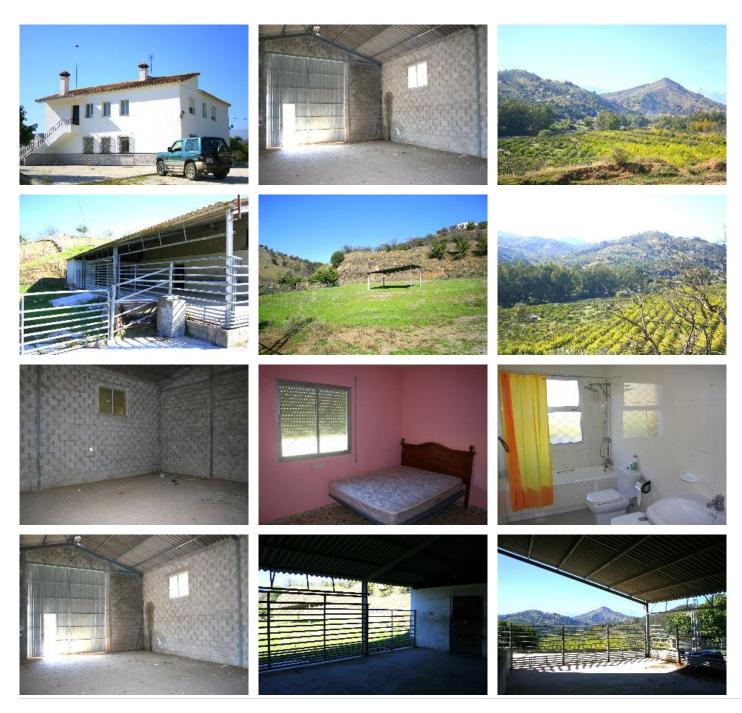

#### HOUSE 6 BEDROOMS 2 BATHROOMS IN COIN

Coin

REF# BEMR457566 €1,900,000

| BEDS | BATHS | BUILT  | PLOT                 |
|------|-------|--------|----------------------|
| 6    | 2     | 893 m² | 75000 m <sup>2</sup> |

#### **EQUESTRIAN** Centre

- . Loads of POTENTIAL
- . Excellent communication links
- . Close to the popular town of Coin
- . Close to many TAPAS Bars
- . Walking distance to local bar-restaurant
- . EXPERIENCE THE CULTURE AND LIFESTYLE of the Guadalhorce Valley

Exclusive equestrian property with excellent communication links. Located only a few minutes from the centre of Coin and 30 minutes from Malaga and Marbella.

The plot of 70,000m<sup>2</sup> is fully fenced, the house has its own well and water deposit.

Picadero

600m<sup>2</sup> warehouse

## BROMLEY ESTATES Marbella

Large house of 300m<sup>2</sup> Workshop 300m<sup>2</sup> Stabling for 10 horses

The house does require renovating but it would make a perfect equestrian centre or rural hotel.