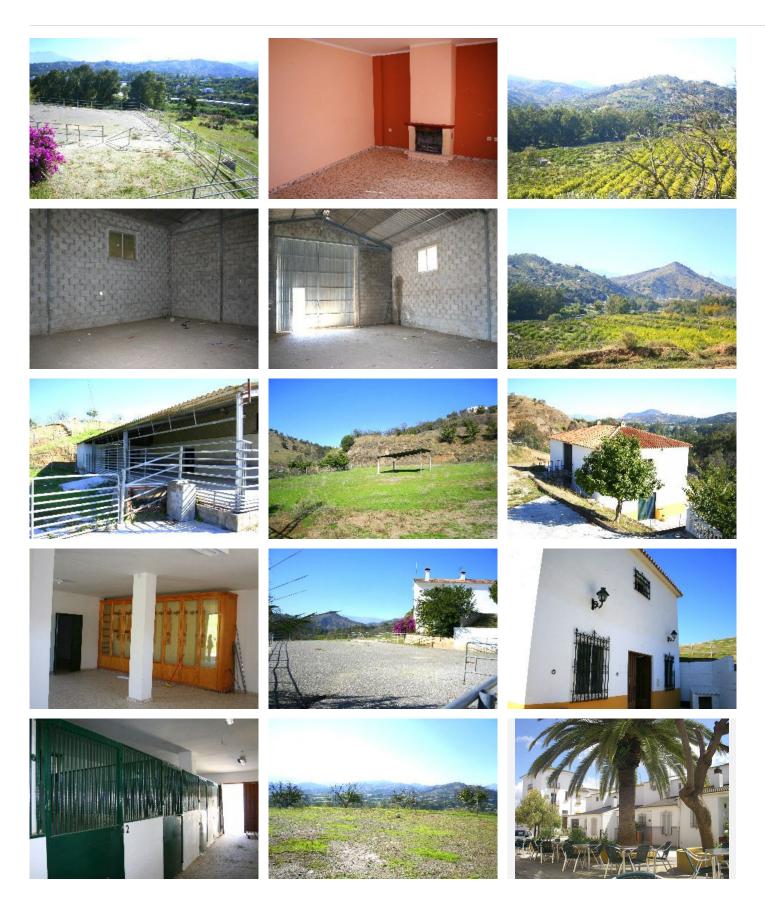

#### HOUSE 6 BEDROOMS 2 BATHROOMS IN COIN

Coin

REF# BEMR457566 €1,900,000

| BEDS | BATHS | BUILT  | PLOT                 |
|------|-------|--------|----------------------|
| 6    | 2     | 893 m² | 75000 m <sup>2</sup> |

#### **EQUESTRIAN** Centre

- . Loads of POTENTIAL
- . Excellent communication links
- . Close to the popular town of Coin
- . Close to many TAPAS Bars
- . Walking distance to local bar-restaurant
- . EXPERIENCE THE CULTURE AND LIFESTYLE of the Guadalhorce Valley

Exclusive equestrian property with excellent communication links. Located only a few minutes from the centre of Coin and 30 minutes from Malaga and Marbella.

The plot of 70,000m<sup>2</sup> is fully fenced, the house has its own well and water deposit.

Picadero

600m<sup>2</sup> warehouse

## BROMLEY ESTATES Marbella

Large house of 300m<sup>2</sup> Workshop 300m<sup>2</sup> Stabling for 10 horses

The house does require renovating but it would make a perfect equestrian centre or rural hotel.