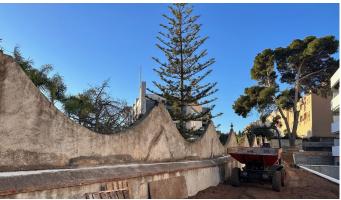

HOTEL GROUND in Torremolinos at a price of 630 €/m2ground / ceiling

The plot has an area of 5.713,10 m2 of land, according to the registry description registry description, Finca 10028/A.- 5.169,02 m2 and Finca 41135.- 544,08 m2. 544,08 m2. Total .- 5.713,10 m2.

Commercial Land, Torremolinos, Costa del Sol. Garden/Land 5800 m².