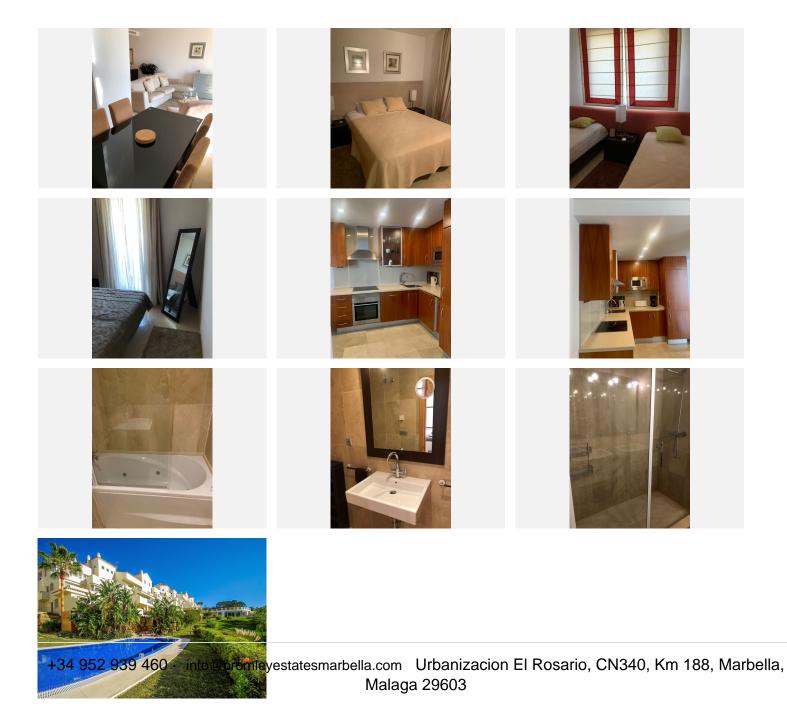

This spacious bright apartment provides comfortable accommodation. The entrance hall leads onto a large open plan lounge/kitchen & dining area with integrated appliances and quality finishes. There are large glass patio sliding doors which lead onto a terrace, which has adequate room for a dining table and chairs & sun beds. The terrace faces to the South and has the most amazing views of the surrounding hills and towards the Mediterranean Sea.

There are two double bedrooms both with fitted wardrobes, the master bedroom enjoys the privacy of

+34 952 939 460 · info@bromleyestatesmarbella.com Urbanizacion El Rosario, CN340, Km 188, Marbella,

having an en-suite bathroom with stand-alone shower unit, A further bathroom is just off the hallway equipped with a further shower area and bath.