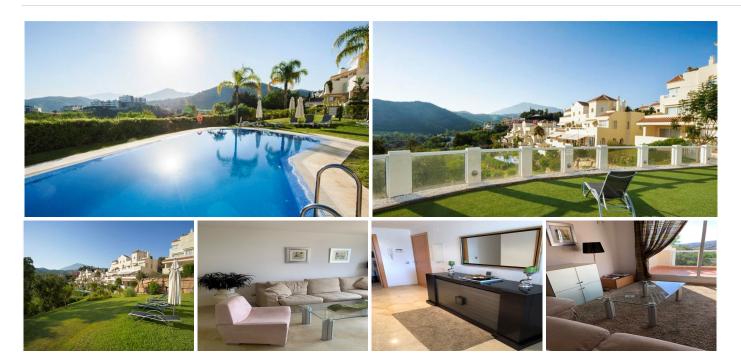

## REF# BEMR4578010 €275,000

| BEDS | BATHS | BUILT | TERRACE |
|------|-------|-------|---------|
| 2    | 2     | 81 m² | 15 m²   |

New to the market this immaculately presented 1st floor apartment is located just off the Ronda road, set within the area of Puerto de Los Almendros, approximately a 5 minutes' drive will take you to San Pedro and 10 minutes' drive to Puerto Banus. There are shops and restaurants within a close proximity in the nearby shopping centre of Monte Halcones. There are a total of 36 apartments within the urbanisation of Ocean Pines, managed under a well run administration community. The complex is secure and is very well maintained.

This spacious bright apartment provides comfortable accommodation. The entrance hall leads onto a large open plan lounge/kitchen & dining area with integrated appliances and quality finishes. There are large glass patio sliding doors which lead onto a terrace, which has adequate room for a dining table and chairs & sun beds. The terrace faces to the South and has the most amazing views of the surrounding hills and towards the Mediterranean Sea.

Nestled within the lovely green areas of the community there is a large outdoor swimming pool and and In a separate building to the side of all the apartments there is an Indoor Pool, Sauna, Jacuzzi & spa centre with a sun bathing deck.