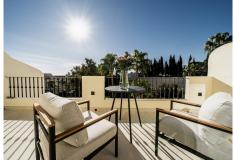

## REF# BEMR4578052 €795,000

| BEDS | BATHS | BUILT  | TERRACE |
|------|-------|--------|---------|
| 3    | 4     | 164 m² | 41 m²   |

In the sought-after Los Pinos de Aloha, discover this townhouse with 3 bedrooms, 4 bathrooms, and a south-facing orientation with direct pool access.

The property unfolds across four terraces, offering varied views, including a top terrace with views of the sea. Fully renovated for modern living, the townhouse features double-glazed windows, electrical awning, and shutters.