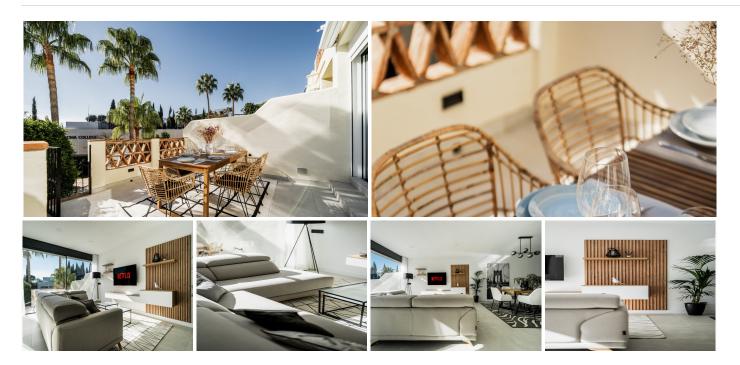

## REF# BEMR4578052 €795,000

| BEDS | BATHS | BUILT  | TERRACE |
|------|-------|--------|---------|
| 3    | 4     | 164 m² | 41 m²   |

In the sought-after Los Pinos de Aloha, discover this townhouse with 3 bedrooms, 4 bathrooms, and a south-facing orientation with direct pool access.

The property unfolds across four terraces, offering varied views, including a top terrace with views of the sea. Fully renovated for modern living, the townhouse features double-glazed windows, electrical awning, and shutters.