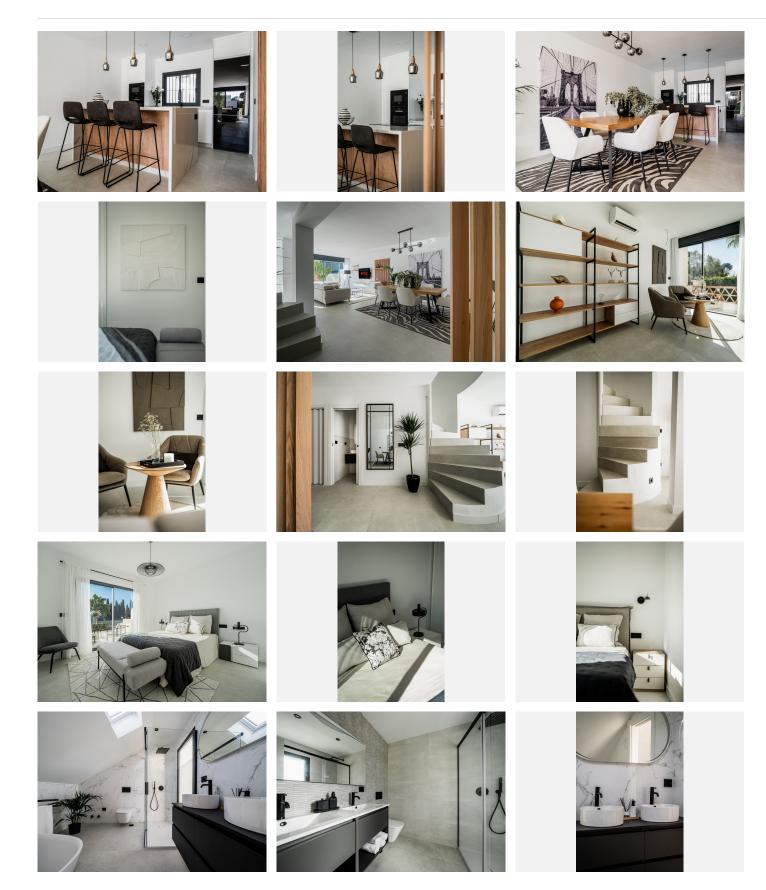

## REF# BEMR4578052 €795,000

| BEDS | BATHS | BUILT  | TERRACE |
|------|-------|--------|---------|
| 3    | 4     | 164 m² | 41 m²   |

In the sought-after Los Pinos de Aloha, discover this townhouse with 3 bedrooms, 4 bathrooms, and a south-facing orientation with direct pool access.

The property unfolds across four terraces, offering varied views, including a top terrace with views of the sea. Fully renovated for modern living, the townhouse features double-glazed windows, electrical awning, and shutters.