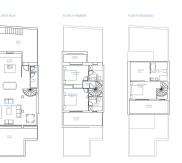

## REF# BEMR4578052 €795,000

| BEDS | BATHS | BUILT  | TERRACE |
|------|-------|--------|---------|
| 3    | 4     | 164 m² | 41 m²   |

In the sought-after Los Pinos de Aloha, discover this townhouse with 3 bedrooms, 4 bathrooms, and a south-facing orientation with direct pool access.

The property unfolds across four terraces, offering varied views, including a top terrace with views of the sea. Fully renovated for modern living, the townhouse features double-glazed windows, electrical awning, and shutters.