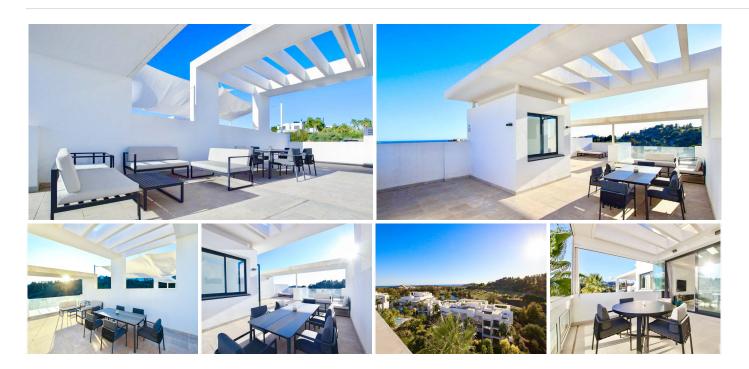

## PENTHOUSE 2 BEDROOMS 2 BATHROOMS IN BENAHAVIS

Benahavis

REF# BEMR4579762 €850,000

| BEDS | BATHS | BUILT  | TERRACE |
|------|-------|--------|---------|
| 2    | 2     | 120 m² | 125 m²  |

Indulge in the epitome of sophistication with our latest offering – a Duplex Penthouse for sale in the exclusive Atalaya Hills urbanization, Benahavis. This luxurious residence, boasting 120m2 of meticulously designed interiors and an expansive 125m2 terrace, creates an extraordinary living experience totaling 245m2.

This haven of elegance is nestled within Atalaya Hills, a paradisiacal setting where tranquility meets opulence. The community offers a wealth of amenities, including a swimming pool, parking, 24-hour security, sprawling gardens, a bar, and a fitness and spa area, ensuring a lifestyle of utmost convenience and leisure.

With 2 bedrooms and 2 bathrooms, this Duplex Penthouse is a testament to refined living. Each space is thoughtfully curated, blending modern design with comfort seamlessly. The panoramic terrace becomes an extension of your living space, providing awe-inspiring views of the surroundings.