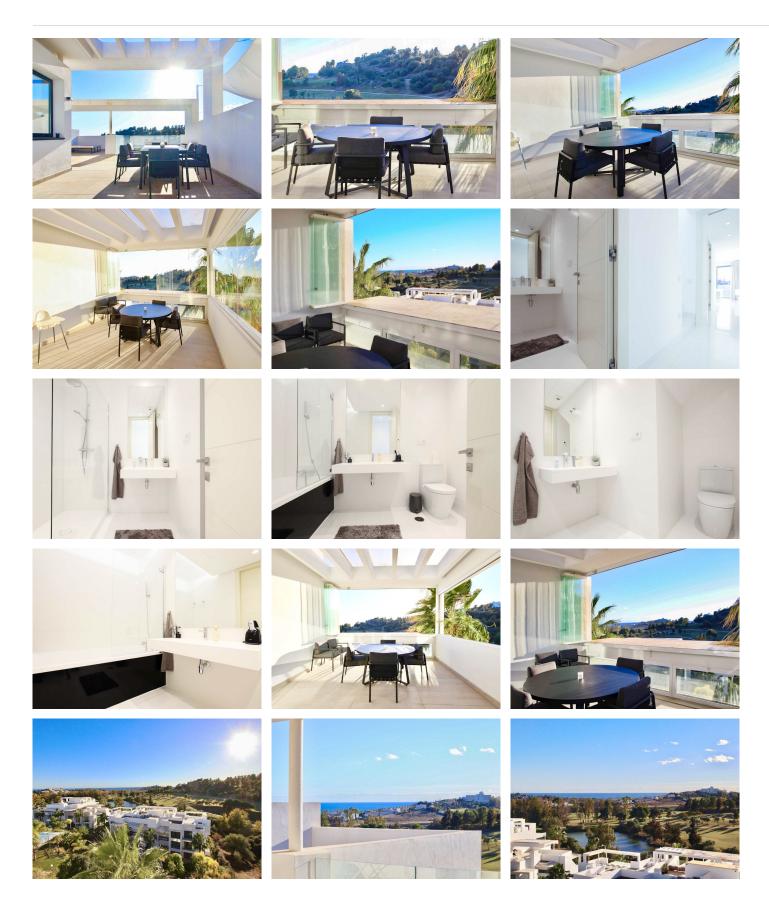

## PENTHOUSE 2 BEDROOMS 2 BATHROOMS IN BENAHAVIS

Benahavis

REF# BEMR4579762 €850,000

| BEDS | BATHS | BUILT  | TERRACE |
|------|-------|--------|---------|
| 2    | 2     | 120 m² | 125 m²  |

Indulge in the epitome of sophistication with our latest offering – a Duplex Penthouse for sale in the exclusive Atalaya Hills urbanization, Benahavis. This luxurious residence, boasting 120m2 of meticulously designed interiors and an expansive 125m2 terrace, creates an extraordinary living experience totaling 245m2.

With 2 bedrooms and 2 bathrooms, this Duplex Penthouse is a testament to refined living. Each space is thoughtfully curated, blending modern design with comfort seamlessly. The panoramic terrace becomes an extension of your living space, providing awe-inspiring views of the surroundings.