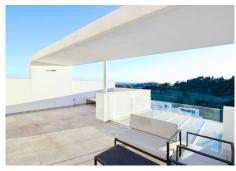

## PENTHOUSE 2 BEDROOMS 2 BATHROOMS IN BENAHAVIS

Benahavis

REF# BEMR4579762 €850,000

| BEDS | BATHS | BUILT  | TERRACE |
|------|-------|--------|---------|
| 2    | 2     | 120 m² | 125 m²  |

Indulge in the epitome of sophistication with our latest offering – a Duplex Penthouse for sale in the exclusive Atalaya Hills urbanization, Benahavis. This luxurious residence, boasting 120m2 of meticulously designed interiors and an expansive 125m2 terrace, creates an extraordinary living experience totaling 245m2.

With 2 bedrooms and 2 bathrooms, this Duplex Penthouse is a testament to refined living. Each space is thoughtfully curated, blending modern design with comfort seamlessly. The panoramic terrace becomes an extension of your living space, providing awe-inspiring views of the surroundings.