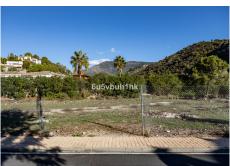

## PLOT BEDROOMS BATHROOMS IN BENAHAVIS

Penahavis

REF# BEMR4579804 €850,000

BEDS BATHS BUILT PLOT

m² 2868 m²

Fantastic urban plot of 2.868 m2 with a fantastic location in Benahavis Pueblo.

One of the best located plots; just a stone's throw away from the centre of the village and all the services, where you can reach on foot in a short walk. At the same time it is located in a strategic place, as it is surrounded by the privileged environment of the forest and the river, where you can feel the peace and tranquillity necessary to live.

The plot is classified as urban and it will be possible to build on detached or semi-detached houses it as soon as the new urban development plan is approved with a buildable area of 0.75 m2 according to municipal ordinance.

This plot is a magnificent opportunity to obtain now a plot of land in one of the best and most sought after locations in the village of Benahavis.