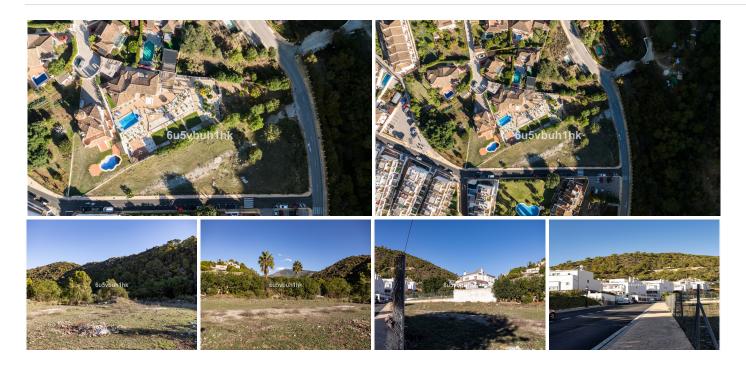

## PLOT BEDROOMS BATHROOMS IN BENAHAVIS

Penahavis

REF# BEMR4579804 €850,000

BEDS BATHS BUILT PLOT

m² 2868 m²

Fantastic urban plot of 2.868 m2 with a fantastic location in Benahavis Pueblo.

One of the best located plots; just a stone's throw away from the centre of the village and all the services, where you can reach on foot in a short walk. At the same time it is located in a strategic place, as it is surrounded by the privileged environment of the forest and the river, where you can feel the peace and tranquillity necessary to live.

The plot is classified as urban and it will be possible to build on detached or semi-detached houses it as soon as the new urban development plan is approved with a buildable area of 0.75 m2 according to municipal ordinance.

This plot is a magnificent opportunity to obtain now a plot of land in one of the best and most sought after locations in the village of Benahavis.