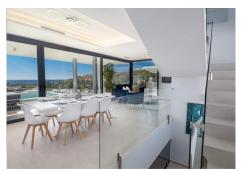

## HOUSE 3 BEDROOMS 4 BATHROOMS IN MANILVA

Manilya

REF# BEMR4581202 €1,090,000

| BEDS | BATHS | BUILT  | PLOT               | TERRACE |
|------|-------|--------|--------------------|---------|
| 3    | 4     | 338 m² | 607 m <sup>2</sup> | 104 m²  |

Brand New Contemporary Detached Villa with Panoramic Sea Views. Located in the area of Puerto de la Duquesa, only 3Kms from the port and 4 kms from Sabinillas, where you can find all kind of shops and leisure facilities. Just a short walk to magnificent beaches (5min). South facing, Very Bright Property. With private garden and large swimming pool. Direct access to the terrace from where you can enjoy sea views. Great opportunity!