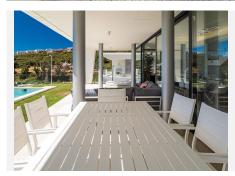

## HOUSE 3 BEDROOMS 4 BATHROOMS IN MANILVA

Manilya

REF# BEMR4581202 €1,090,000

| BEDS | BATHS | BUILT  | PLOT               | TERRACE |
|------|-------|--------|--------------------|---------|
| 3    | 4     | 338 m² | 607 m <sup>2</sup> | 104 m²  |

Brand New Contemporary Detached Villa with Panoramic Sea Views. Located in the area of Puerto de la Duquesa, only 3Kms from the port and 4 kms from Sabinillas, where you can find all kind of shops and leisure facilities. Just a short walk to magnificent beaches (5min). South facing, Very Bright Property. With private garden and large swimming pool. Direct access to the terrace from where you can enjoy sea views. Great opportunity!