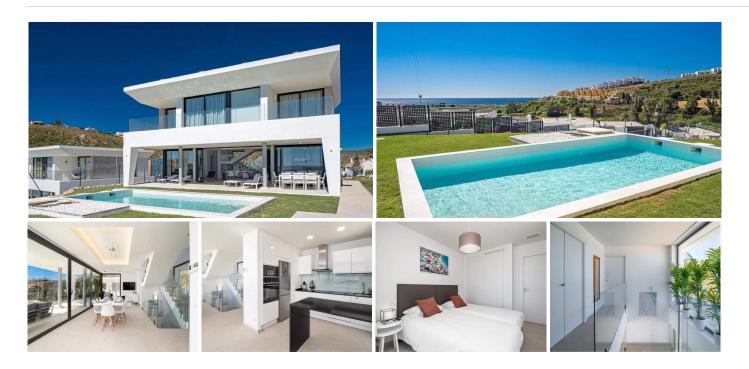

## HOUSE 3 BEDROOMS 4 BATHROOMS IN MANILVA

Manilya

REF# BEMR4581202 €1,090,000

| BEDS | BATHS | BUILT  | PLOT               | TERRACE |
|------|-------|--------|--------------------|---------|
| 3    | 4     | 338 m² | 607 m <sup>2</sup> | 104 m²  |

Brand New Contemporary Detached Villa with Panoramic Sea Views. Located in the area of Puerto de la Duquesa, only 3Kms from the port and 4 kms from Sabinillas, where you can find all kind of shops and leisure facilities. Just a short walk to magnificent beaches (5min). South facing, Very Bright Property. With private garden and large swimming pool. Direct access to the terrace from where you can enjoy sea views. Great opportunity!