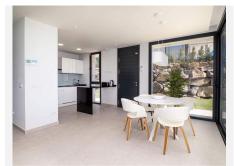

## HOUSE 3 BEDROOMS 4 BATHROOMS IN MANILVA

Manilya

REF# BEMR4581202 €1,090,000

| BEDS | BATHS | BUILT  | PLOT               | TERRACE |
|------|-------|--------|--------------------|---------|
| 3    | 4     | 338 m² | 607 m <sup>2</sup> | 104 m²  |

Brand New Contemporary Detached Villa with Panoramic Sea Views. Located in the area of Puerto de la Duquesa, only 3Kms from the port and 4 kms from Sabinillas, where you can find all kind of shops and leisure facilities. Just a short walk to magnificent beaches (5min). South facing, Very Bright Property. With private garden and large swimming pool. Direct access to the terrace from where you can enjoy sea views. Great opportunity!