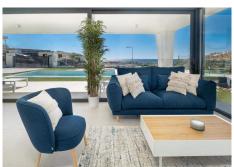

## HOUSE 3 BEDROOMS 4 BATHROOMS IN MANILVA

Manilya

REF# BEMR4581202 €1,090,000

| BEDS | BATHS | BUILT  | PLOT               | TERRACE |
|------|-------|--------|--------------------|---------|
| 3    | 4     | 338 m² | 607 m <sup>2</sup> | 104 m²  |

Brand New Contemporary Detached Villa with Panoramic Sea Views. Located in the area of Puerto de la Duquesa, only 3Kms from the port and 4 kms from Sabinillas, where you can find all kind of shops and leisure facilities. Just a short walk to magnificent beaches (5min). South facing, Very Bright Property. With private garden and large swimming pool. Direct access to the terrace from where you can enjoy sea views. Great opportunity!