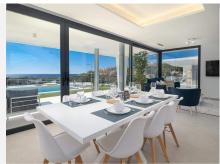

## HOUSE 3 BEDROOMS 4 BATHROOMS IN MANILVA

Manilya

REF# BEMR4581202 €1,090,000

| BEDS | BATHS | BUILT  | PLOT               | TERRACE |
|------|-------|--------|--------------------|---------|
| 3    | 4     | 338 m² | 607 m <sup>2</sup> | 104 m²  |

Brand New Contemporary Detached Villa with Panoramic Sea Views. Located in the area of Puerto de la Duquesa, only 3Kms from the port and 4 kms from Sabinillas, where you can find all kind of shops and leisure facilities. Just a short walk to magnificent beaches (5min). South facing, Very Bright Property. With private garden and large swimming pool. Direct access to the terrace from where you can enjoy sea views. Great opportunity!