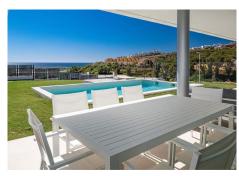

## HOUSE 3 BEDROOMS 4 BATHROOMS IN MANILVA

Manilya

REF# BEMR4581202 €1,090,000

| BEDS | BATHS | BUILT  | PLOT               | TERRACE |
|------|-------|--------|--------------------|---------|
| 3    | 4     | 338 m² | 607 m <sup>2</sup> | 104 m²  |

Brand New Contemporary Detached Villa with Panoramic Sea Views. Located in the area of Puerto de la Duquesa, only 3Kms from the port and 4 kms from Sabinillas, where you can find all kind of shops and leisure facilities. Just a short walk to magnificent beaches (5min). South facing, Very Bright Property. With private garden and large swimming pool. Direct access to the terrace from where you can enjoy sea views. Great opportunity!