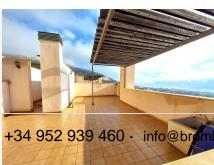

Great penthouse that stands out for its incredible panoramic views.

It has an entrance hall, an independent and fully equipped kitchen, two bedrooms with built-in wardrobes and two bathrooms, one of them en suite. In addition, it has a very bright living-dining room that gives direct access to a 39m2 terrace, ideal for relaxing and enjoying the sun all year round.

The penthouse also has a 60m2 solarium on the second floor, which offers various possibilities for use.

All rooms are exterior, which guarantees natural light at all times.

The property is located in a large private area, with large common areas for walking, two swimming pools and a children's area. In addition, the area is quiet and with quick access to all the necessary services.