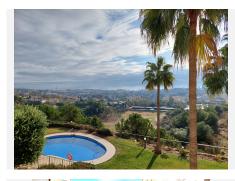

Great penthouse that stands out for its incredible panoramic views.

It has an entrance hall, an independent and fully equipped kitchen, two bedrooms with built-in wardrobes and two bathrooms, one of them en suite. In addition, it has a very bright living-dining room that gives direct access to a 39m2 terrace, ideal for relaxing and enjoying the sun all year round.

The penthouse also has a 60m2 solarium on the second floor, which offers various possibilities for use.

All rooms are exterior, which guarantees natural light at all times.

The property is located in a large private area, with large common areas for walking, two swimming pools and a children's area. In addition, the area is quiet and with quick access to all the necessary services.