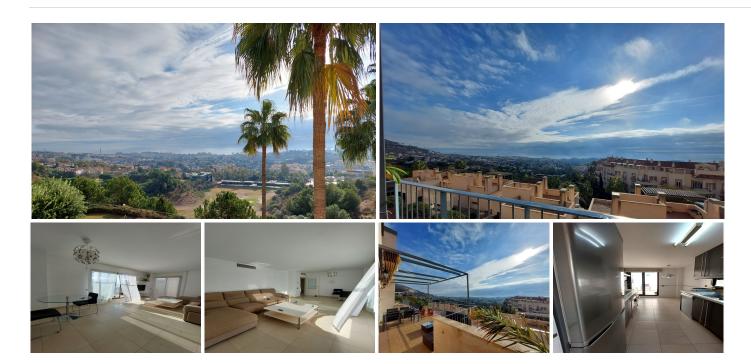

Great penthouse that stands out for its incredible panoramic views.

It has an entrance hall, an independent and fully equipped kitchen, two bedrooms with built-in wardrobes and two bathrooms, one of them en suite. In addition, it has a very bright living-dining room that gives direct access to a 39m2 terrace, ideal for relaxing and enjoying the sun all year round.

The penthouse also has a 60m2 solarium on the second floor, which offers various possibilities for use.

All rooms are exterior, which guarantees natural light at all times.

The property is located in a large private area, with large common areas for walking, two swimming pools and a children's area. In addition, the area is quiet and with quick access to all the necessary services.

Two underground parking spaces and a storage room are included in the price.

+34 952 939 460 · info@bromleyestatesmarbella.com Urbanizacion El Rosario, CN340, Km 188, Marbella, Malaga 29603