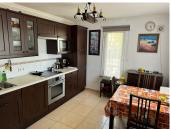

The townhouse consists of 3 massive double bedrooms and 2,5 bathrooms. One of the bedrooms has a on-suite bathroom. The third bedroom is currently being used as a workshop.

When entering the townhouse you have a very good size kitchen, guest bathroom and a massive living room. From the living room you have direct access to the balcony that's been covered with glass curtains so you can enjoy the balcony all year around. As an added bonus you have a roof top solarium!