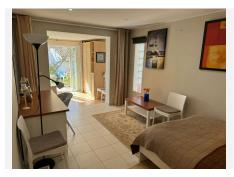

The townhouse consists of 3 massive double bedrooms and 2,5 bathrooms. One of the bedrooms has a on-suite bathroom. The third bedroom is currently being used as a workshop.

When entering the townhouse you have a very good size kitchen, guest bathroom and a massive living room. From the living room you have direct access to the balcony that's been covered with glass curtains so you can enjoy the balcony all year around. As an added bonus you have a roof top solarium!

On the floor below you have 3 very generous size bedrooms and 2 bathrooms. From 2 of the bedrooms you have direct access to the garden.