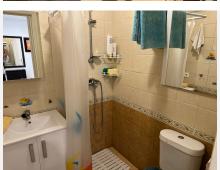

The townhouse consists of 3 massive double bedrooms and 2,5 bathrooms. One of the bedrooms has a on-suite bathroom. The third bedroom is currently being used as a workshop.

When entering the townhouse you have a very good size kitchen, guest bathroom and a massive living room. From the living room you have direct access to the balcony that's been covered with glass curtains so you can enjoy the balcony all year around. As an added bonus you have a roof top solarium!

On the floor below you have 3 very generous size bedrooms and 2 bathrooms. From 2 of the bedrooms you have direct access to the garden.