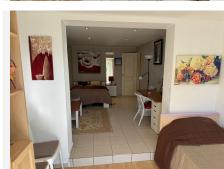

The townhouse consists of 3 massive double bedrooms and 2,5 bathrooms. One of the bedrooms has a on-suite bathroom. The third bedroom is currently being used as a workshop.

When entering the townhouse you have a very good size kitchen, guest bathroom and a massive living room. From the living room you have direct access to the balcony that's been covered with glass curtains so you can enjoy the balcony all year around. As an added bonus you have a roof top solarium!