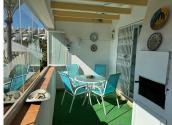

The townhouse consists of 3 massive double bedrooms and 2,5 bathrooms. One of the bedrooms has a on-suite bathroom. The third bedroom is currently being used as a workshop.

When entering the townhouse you have a very good size kitchen, guest bathroom and a massive living room. From the living room you have direct access to the balcony that's been covered with glass curtains so you can enjoy the balcony all year around. As an added bonus you have a roof top solarium!

Features you have a is private parking, terrace and a solarium. The community has a pool and a communal garden.