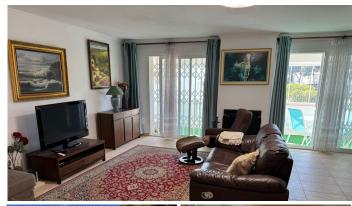

The townhouse consists of 3 massive double bedrooms and 2,5 bathrooms. One of the bedrooms has a on-suite bathroom. The third bedroom is currently being used as a workshop.

When entering the townhouse you have a very good size kitchen, guest bathroom and a massive living room. From the living room you have direct access to the balcony that's been covered with glass curtains so you can enjoy the balcony all year around. As an added bonus you have a roof top solarium!