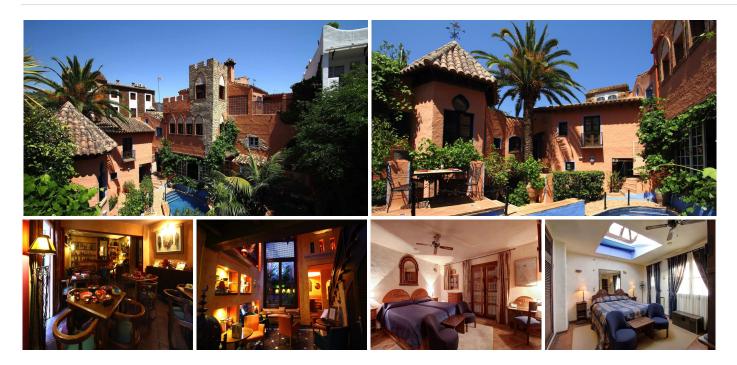

## HOTEL 9 BEDROOMS 11 BATHROOMS IN BENAHAVIS

Benahavis

REF# BEMR4582240 €1,995,000

| BEDS | BATHS | BUILT  | PLOT   |
|------|-------|--------|--------|
| 9    | 11    | 656 m² | 497 m² |

Tucked away in the mountain village of Benahavis is this hotel. A small rustic, yet elegant world of great smiles, warm welcomes, refined service and a true andalucian feel awaits you. The true feeling of being far away, yet you are at home away from home. 3 different types of themed rooms offer a variety of choice, just as much as our excellent dining... Additional services and amenities, on par with reasonable prices, make us stand out and win over both Benahavis visiting tourists and Costa del Sol golfers. Their restaurant is a rustic, yet elegant restaurant, specializing in serving Creative Andalusian Cuisine. Daily, the Chef goes to the surrounding markets finding what is fresh and in season to create six daily changing menus. Hence guests can choose from six starters, eight main courses and four desserts. The atmosphere is similar to a very cozy living room, where you will feel at home and get pleasure from a truly wonderful cuisine and evening. Contact us for more information!