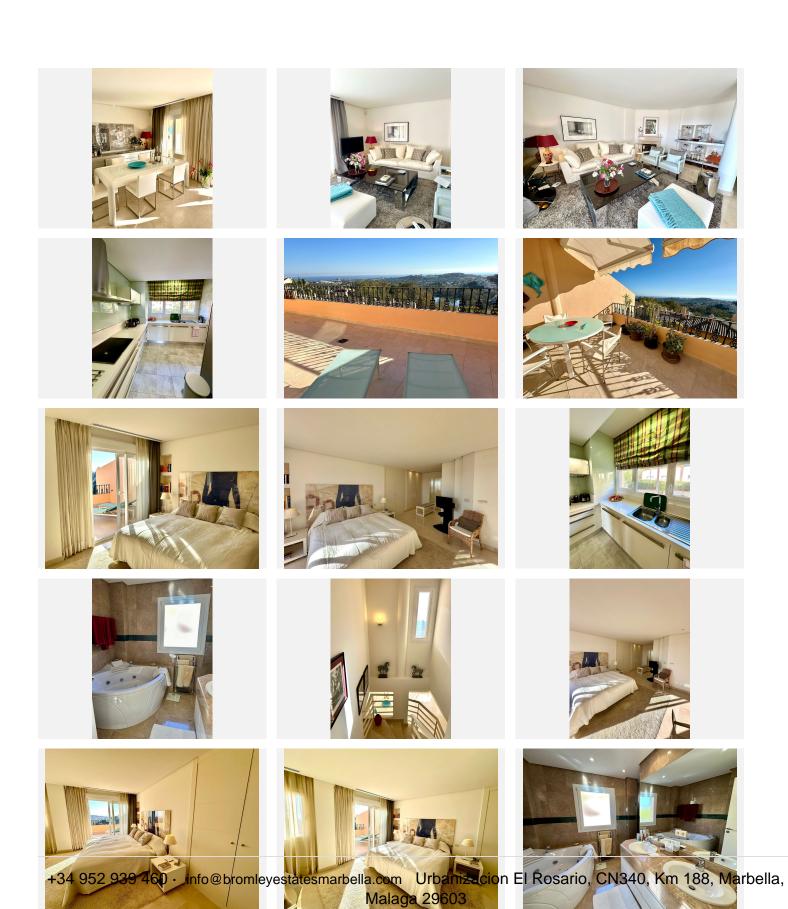

Presenting a captivating duplex penthouse in the esteemed Vista Real urbanization of Marbella's Nueva Andalucia.

This two-bedroom, two-bathroom residence offers spectacular sea views, a sun-soaked south orientation, and luxurious features.

Step inside to discover an inviting living space with a cozy fireplace and a kitchen equipped with modern appliances.

The penthouse boasts elegant marble floors, a building elevator, and 16 hrs security for your convenience and peace of mind.

Outside, spacious terraces provide the perfect setting to enjoy breathtaking Mediterranean views and al fresco dining.

This penthouse represents a unique blend of contemporary comfort and coastal luxury, inviting you to savor the Marbella lifestyle at its finest. H34 952 939 460 info@bromleyestatesmarbella.com Urbanizacion El Rosario, CN340, Km 188, Marbella, Malaga 29603