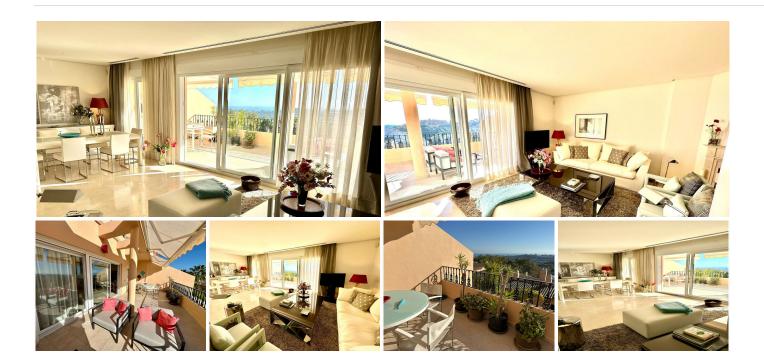

Presenting a captivating duplex penthouse in the esteemed Vista Real urbanization of Marbella's Nueva Andalucia.

This two-bedroom, two-bathroom residence offers spectacular sea views, a sun-soaked south orientation, and luxurious features.

Step inside to discover an inviting living space with a cozy fireplace and a kitchen equipped with modern appliances.

The penthouse boasts elegant marble floors, a building elevator, and 16 hrs security for your convenience and peace of mind.

Outside, spacious terraces provide the perfect setting to enjoy breathtaking Mediterranean views and al fresco dining.

This penthouse represents a unique blend of contemporary comfort and coastal luxury, inviting you to savor the Marbella lifestyle at its finest. H34 952 939 460 info@bromleyestatesmarbella.com Urbanizacion El Rosario, CN340, Km 188, Marbella, Malaga 29603